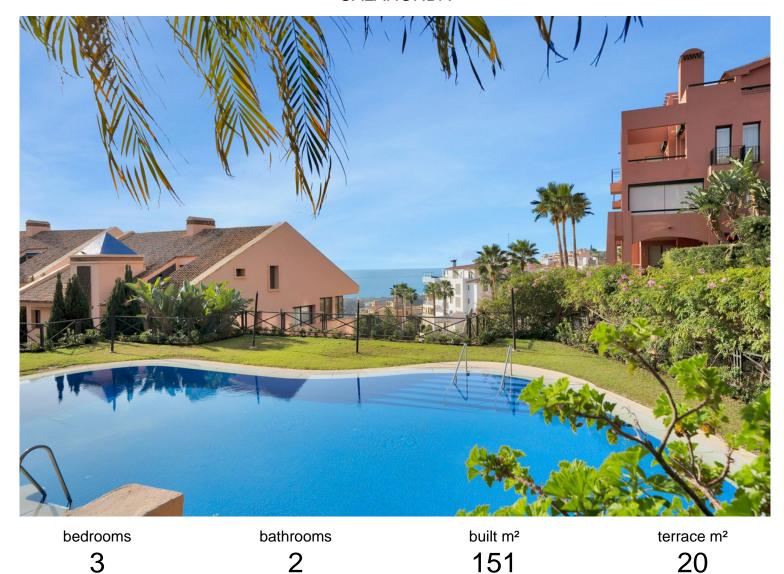

## **CALAHONDA**

## ■■■■■■■ IN CALAHONDA

Stunning Duplex Penthouse with Breathtaking Sea and Mountain Views in Calahonda. Stunning, spacious, and light duplex penthouse with sea and mountain views. The complex is very well-maintained, with two beautiful swimming pools and beautifully landscaped gardens surrounding it. Upon entering, there are three very spacious bedrooms and two bathrooms. Two of the bedrooms open onto a very large covered terrace with sea views. The upper floor has terraces on both sides, one with sea views and the other with mountain views. The living room is spacious with the option to use the fireplace. Due to the many windows and its location, the apartment is very bright. It is situated in the higher part of Calahonda, which ensures phenomenal views and a peaceful atmosphere. This apartment is ideal as a second home since it is close to golf courses, tennis clubs, and the beautiful coastline. Renting is...