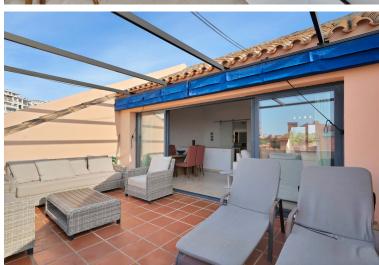

## ■■■■■■■ IN CALAHONDA

Stunning Duplex Penthouse with Breathtaking Sea and Mountain Views in Calahonda. Stunning, spacious, and light duplex penthouse with sea and mountain views. The complex is very well-maintained, with two beautiful swimming pools and beautifully landscaped gardens surrounding it. Upon entering, there are three very spacious bedrooms and two bathrooms. Two of the bedrooms open onto a very large covered terrace with sea views. The upper floor has terraces on both sides, one with sea views and the other with mountain views. The living room is spacious with the option to use the fireplace. Due to the many windows and its location, the apartment is very bright. It is situated in the higher part of Calahonda, which ensures phenomenal views and a peaceful atmosphere. This apartment is ideal as a second home since it is close to golf courses, tennis clubs, and the beautiful coastline. Renting is...