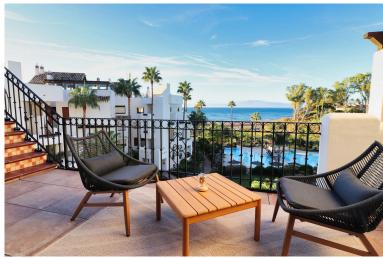

## ■■■■■■■■ IN ESTEPONA

EXCLUSIVE LUXURY PROPERTY FRONTLINE BEACH Located on the 3rd level and the panoramic terrace of an exclusive condominium known as Bahia de Velerin, this property offers a unique lifestyle where comfort, luxury, and tranquility blend to provide an unparalleled experience. Comprising two levels—the apartment and the spectacular wellness terrace—this property redefines the concept of well-being and sophistication. Accessed directly from the parking area via a private elevator, the interior of the apartment features three luxurious bedrooms, each with its own bathroom. The modern design of the apartment is complemented by a spacious living room, fully equipped kitchen, dining area, and a panoramic balcony that connects to the rooftop terrace via an exterior staircase. The jewel of this property is its panoramic wellness terrace, which includes a jacuzzi, sauna, and BBQ area. With both an ...