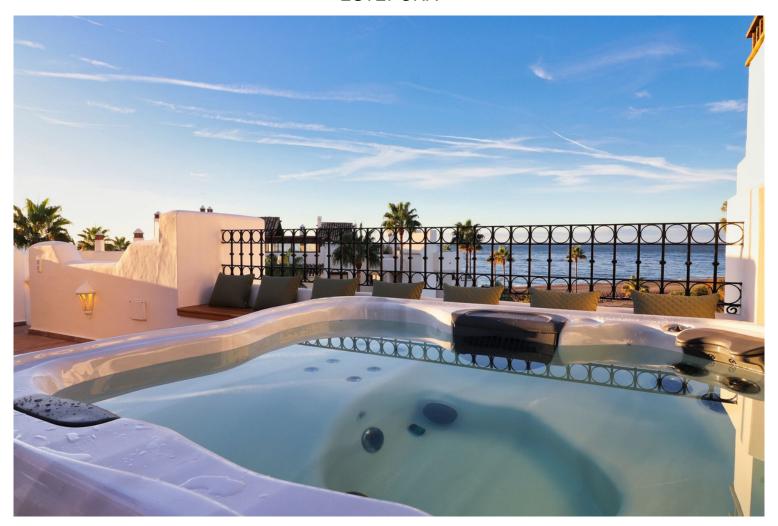

## ■■■■■■■■ IN ESTEPONA

EXCLUSIVE LUXURY PROPERTY FRONTLINE BEACH Located on the 3rd level and the panoramic terrace of an exclusive condominium known as Bahia de Velerin, this property offers a unique lifestyle where comfort, luxury, and tranquility blend to provide an unparalleled experience. Comprising two levels—the apartment and the spectacular wellness terrace—this property redefines the concept of well-being and sophistication. Accessed directly from the parking area via a private elevator, the interior of the apartment features three luxurious bedrooms, each with its own bathroom. The modern design of the apartment is complemented by a spacious living room, fully equipped kitchen, dining area, and a panoramic balcony that connects to the rooftop terrace via an exterior staircase. The jewel of this property is its panoramic wellness terrace, which includes a jacuzzi, sauna, and BBQ area. With both an ...