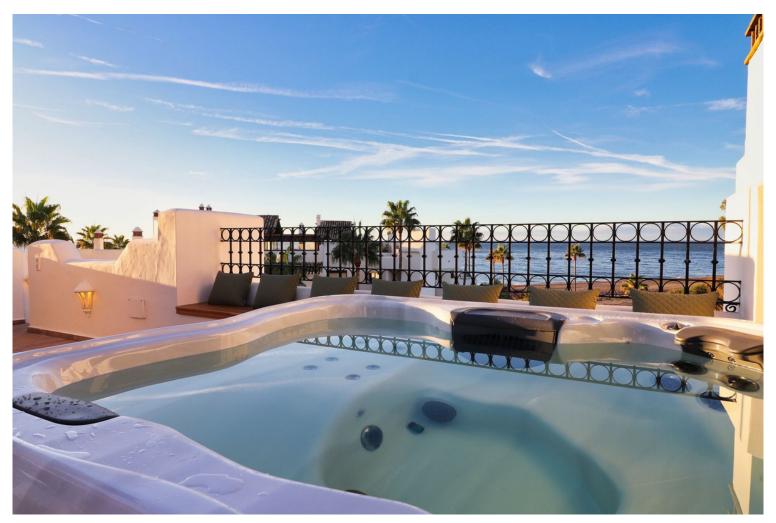

## ■■■■■■■■ IN ESTEPONA

EXCLUSIVE LUXURY PROPERTY FRONTLINE BEACH Located on the 3rd level and the panoramic terrace of an exclusive condominium known as Bahia de Velerin, this property offers a unique lifestyle where comfort, luxury, and tranquility blend to provide an unparalleled experience. Comprising two levels—the apartment and the spectacular wellness terrace—this property redefines the concept of well-being and sophistication. Accessed directly from the parking area via a private elevator, the interior of the apartment features three luxurious bedrooms, each with its own bathroom. The modern design of the apartment is complemented by a spacious living room, fully equipped kitchen, dining area, and a panoramic balcony that connects to the rooftop terrace via an exterior staircase. The jewel of this property is its panoramic wellness terrace, which includes a jacuzzi, sauna, and BBQ area. With both an ...