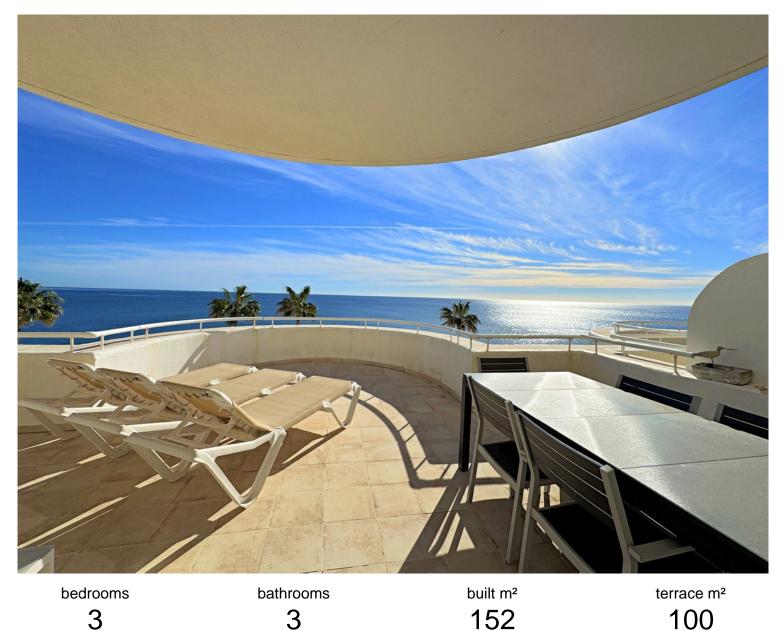

## ■■■■■■■■ IN ESTEPONA

LOCATION, LOCATION, LOCATION! LUXURIOUS FRONTLINE BEACH DUPLEX PENTHOUSE WITH 100m² TERRACE! Situated in an elevated position between Estepona and the charming Puerto de la Duquesa, this stunning duplex penthouse combines luxury and comfort. Just a 5 minute drive to all essential amenities and prestigious golf courses, such as the renowned Finca Cortesin, host of the Solheim Cup 2023. Southeast facing, the property offers breathtaking panoramic sea views, taking in the beautifully landscaped gardens and stretching out towards the Mediterranean, with views of Africa and spectacular sunrises. The complex boasts impeccable communal areas, extensive green areas and a stunning swimming pool. Communal parking within the development. A unique opportunity to acquire a luxury penthouse in a highly sought after area, this property must be seen to be fully appreciated! Don't miss out!