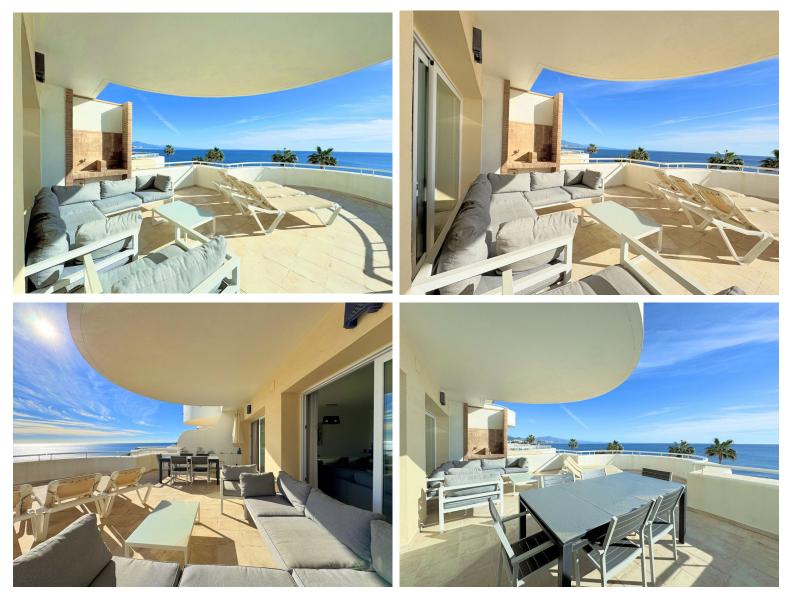

## **ESTEPONA**

**IN ESTEPONA** 

LOCATION, LOCATION, LOCATION! LUXURIOUS FRONTLINE BEACH DUPLEX PENTHOUSE WITH 100m<sup>2</sup> TERRACE! Situated in an elevated position between Estepona and the charming Puerto de la Duquesa, this stunning duplex penthouse combines luxury and comfort. Just a 5 minute drive to all essential amenities and prestigious golf courses, such as the renowned Finca Cortesin, host of the Solheim Cup 2023. Southeast facing, the property offers breathtaking panoramic sea views, taking in the beautifully landscaped gardens and stretching out towards the Mediterranean, with views of Africa and spectacular sunrises. The complex boasts impeccable communal areas, extensive green areas and a stunning swimming pool. Communal parking within the development. A unique opportunity to acquire a luxury penthouse in a highly sought after area, this property must be seen to be fully appreciated! Don't miss out!