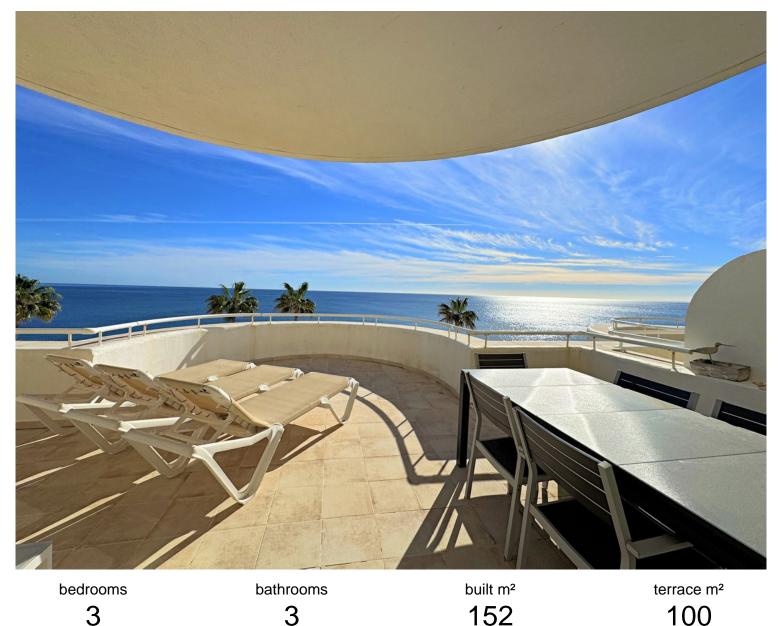

## **ESTEPONA**

**IN ESTEPONA** 

LOCATION, LOCATION, LOCATION! LUXURIOUS FRONTLINE BEACH DUPLEX PENTHOUSE WITH 100m<sup>2</sup> TERRACE! Situated in an elevated position between Estepona and the charming Puerto de la Duquesa, this stunning duplex penthouse combines luxury and comfort. Just a 5 minute drive to all essential amenities and prestigious golf courses, such as the renowned Finca Cortesin, host of the Solheim Cup 2023. Southeast facing, the property offers breathtaking panoramic sea views, taking in the beautifully landscaped gardens and stretching out towards the Mediterranean, with views of Africa and spectacular sunrises. The complex boasts impeccable communal areas, extensive green areas and a stunning swimming pool. Communal parking within the development. A unique opportunity to acquire a luxury penthouse in a highly sought after area, this property must be seen to be fully appreciated! Don't miss out!