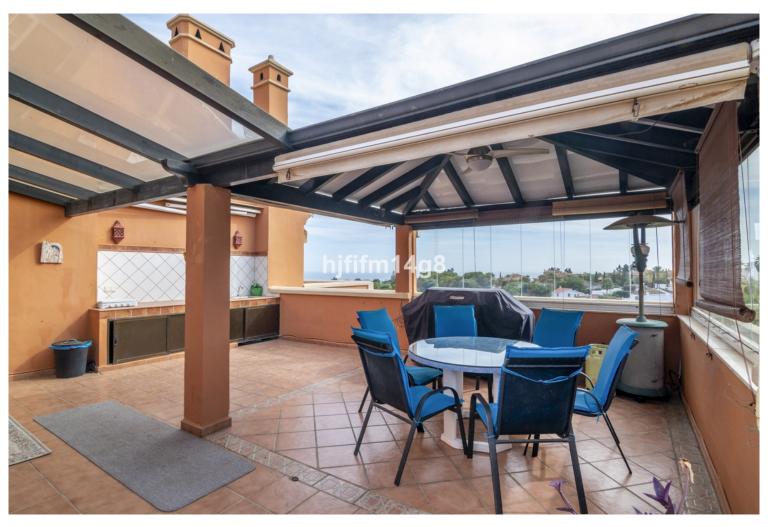

## ■■■■■■■ IN NUEVA ANDALUCÍA

Andalucia Alta, built in 1995 is a gated community of 55 apartments and penthouses divided in six buildings. The pool area is in the middle of the blocks. Mature garden area has a playground for children. Each block offers underground parking and elevators. The urbanisation is located at the entrance of Nueva Andalucia. Puerto Banus, supermarkets, restaurants, and the beach are all just a short walk away. On the entrance floor one finds a living and dining room with access to two terraces with south-west orientation and beautiful sea views. The larger terrace is like a summer living room with BBQ and plenty of space to wine and dine. For the wintertime the living room has an open fireplace. On this floor one finds two bedroom suites. Kitchen is functional but needs updating. Master bedroom suite is on the second floor and from the terrace one can enjoy more sea views! This duplex pe...