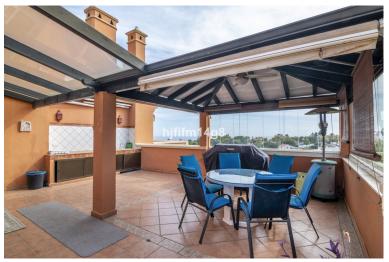

## ■■■■■■■ IN NUEVA ANDALUCÍA

Andalucia Alta, built in 1995 is a gated community of 55 apartments and penthouses divided in six buildings. The pool area is in the middle of the blocks. Mature garden area has a playground for children. Each block offers underground parking and elevators. The urbanisation is located at the entrance of Nueva Andalucia. Puerto Banus, supermarkets, restaurants, and the beach are all just a short walk away. On the entrance floor one finds a living and dining room with access to two terraces with south-west orientation and beautiful sea views. The larger terrace is like a summer living room with BBQ and plenty of space to wine and dine. For the wintertime the living room has an open fireplace. On this floor one finds two bedroom suites. Kitchen is functional but needs updating. Master bedroom suite is on the second floor and from the terrace one can enjoy more sea views! This duplex pe...