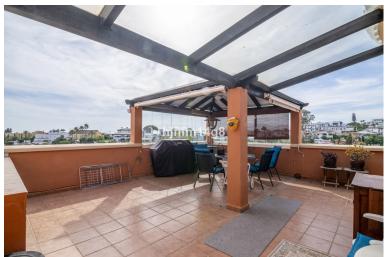

## ■■■■■■■ IN NUEVA ANDALUCÍA

Andalucia Alta, built in 1995 is a gated community of 55 apartments and penthouses divided in six buildings. The pool area is in the middle of the blocks. Mature garden area has a playground for children. Each block offers underground parking and elevators. The urbanisation is located at the entrance of Nueva Andalucia. Puerto Banus, supermarkets, restaurants, and the beach are all just a short walk away. On the entrance floor one finds a living and dining room with access to two terraces with south-west orientation and beautiful sea views. The larger terrace is like a summer living room with BBQ and plenty of space to wine and dine. For the wintertime the living room has an open fireplace. On this floor one finds two bedroom suites. Kitchen is functional but needs updating. Master bedroom suite is on the second floor and from the terrace one can enjoy more sea views! This duplex pe...