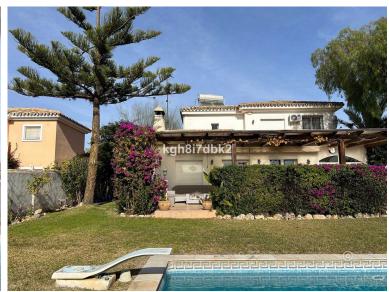

## CALAHONDA

bedrooms bathrooms built  $m^2$  plot  $m^2$  5 4 175 801

## **■■■■** IN CALAHONDA

South-facing detached villa, built in 1985 with some recent renovations, is located in the lower part of Calahonda, offering easy access to all local amenities. The property features a private pool, well-maintained garden, and stunning sea views from the first floor. Perfectly situated for both living and rental purposes. Distances: Restaurants and Enoteca from 150m Bars 100 m Sport and Wellness club 150 m Siesta Golf Club 550 m Paddle La Siesta Academy 583 m Mercadona 950m LIDL 1,3km Beach 1,2km Costs: Community -/mo. IBI -/year Rubbish -/year