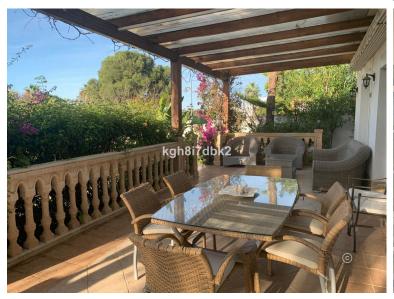

## **■■■■** IN CALAHONDA

South-facing detached villa, built in 1985 with some recent renovations, is located in the lower part of Calahonda, offering easy access to all local amenities. The property features a private pool, well-maintained garden, and stunning sea views from the first floor. Perfectly situated for both living and rental purposes. Distances: Restaurants and Enoteca from 150m Bars 100 m Sport and Wellness club 150 m Siesta Golf Club 550 m Paddle La Siesta Academy 583 m Mercadona 950m LIDL 1,3km Beach 1,2km Costs: Community -/mo. IBI -/year Rubbish -/year