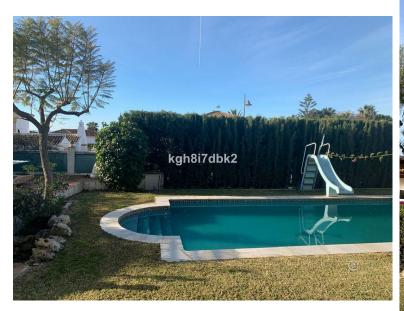

## CALAHONDA

bedrooms bathrooms built  $m^2$  plot  $m^2$  5 4 175 801

## **■■■■** IN CALAHONDA

South-facing detached villa, built in 1985 with some recent renovations, is located in the lower part of Calahonda, offering easy access to all local amenities. The property features a private pool, well-maintained garden, and stunning sea views from the first floor. Perfectly situated for both living and rental purposes. Distances: Restaurants and Enoteca from 150m Bars 100 m Sport and Wellness club 150 m Siesta Golf Club 550 m Paddle La Siesta Academy 583 m Mercadona 950m LIDL 1,3km Beach 1,2km Costs: Community -/mo. IBI -/year Rubbish -/year