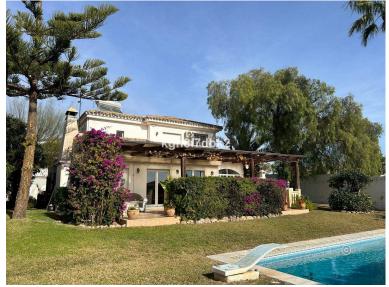

## CALAHONDA

bedrooms bathrooms built  $m^2$  plot  $m^2$  5 4 175 801

## **■■■■** IN CALAHONDA

South-facing detached villa, built in 1985 with some recent renovations, is located in the lower part of Calahonda, offering easy access to all local amenities. The property features a private pool, well-maintained garden, and stunning sea views from the first floor. Perfectly situated for both living and rental purposes. Distances: Restaurants and Enoteca from 150m Bars 100 m Sport and Wellness club 150 m Siesta Golf Club 550 m Paddle La Siesta Academy 583 m Mercadona 950m LIDL 1,3km Beach 1,2km Costs: Community -/mo. IBI -/year Rubbish -/year