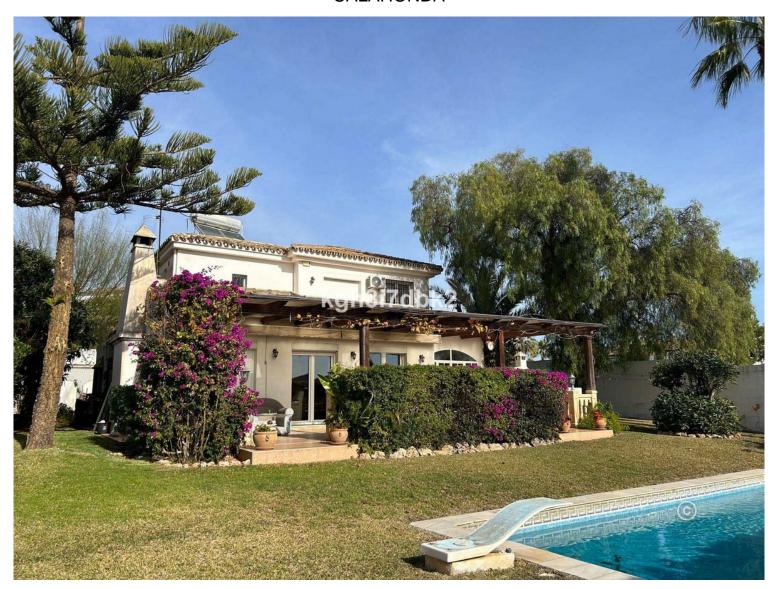

## CALAHONDA

bedrooms bathrooms built  $m^2$  plot  $m^2$  5 4 175 801

## **■■■■** IN CALAHONDA

South-facing detached villa, built in 1985 with some recent renovations, is located in the lower part of Calahonda, offering easy access to all local amenities. The property features a private pool, well-maintained garden, and stunning sea views from the first floor. Perfectly situated for both living and rental purposes. Distances: Restaurants and Enoteca from 150m Bars 100 m Sport and Wellness club 150 m Siesta Golf Club 550 m Paddle La Siesta Academy 583 m Mercadona 950m LIDL 1,3km Beach 1,2km Costs: Community -/mo. IBI -/year Rubbish -/year