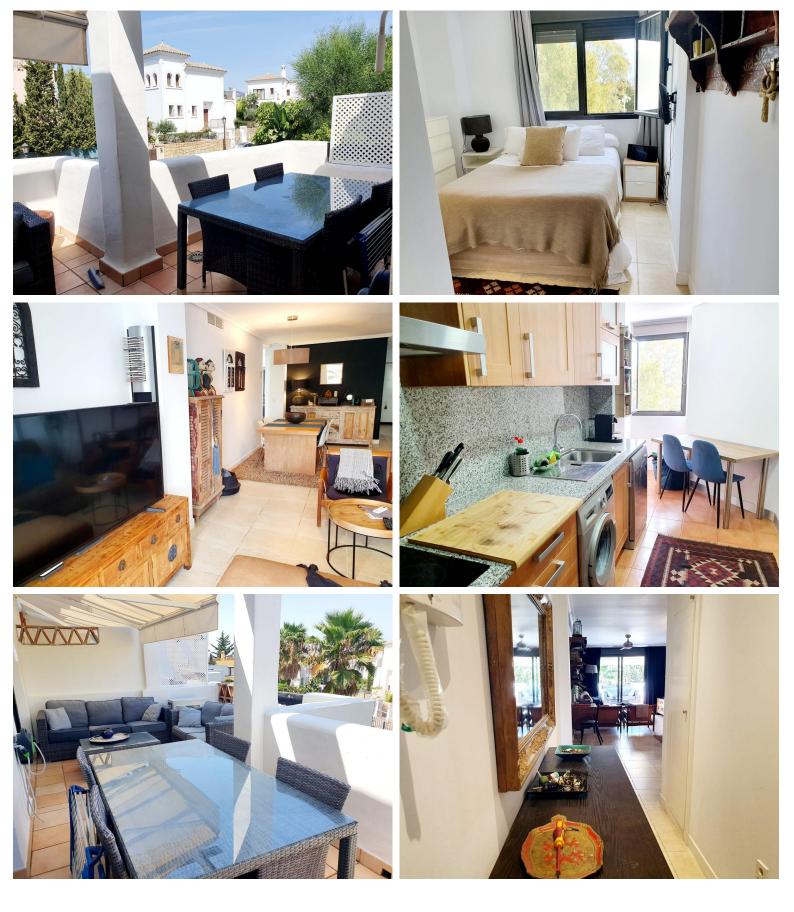

## IN ESTEPONA

Corner apartment located in one of the most peaceful and exclusive areas of Estepona, within the renowned Soto Resinera residential complex. This 110 m<sup>2</sup> property features a well-designed layout, complemented by a sunny 23 m<sup>2</sup> terrace, perfect for enjoying private outdoor moments. The apartment offers 2 spacious bedrooms, 2 modern bathrooms with high-quality finishes, a private garage, and a storage room. The condominium boasts impeccable infrastructure, including 24-hour security and a saltwater pool, surrounded by lush greenery, providing a serene and exclusive living environment.