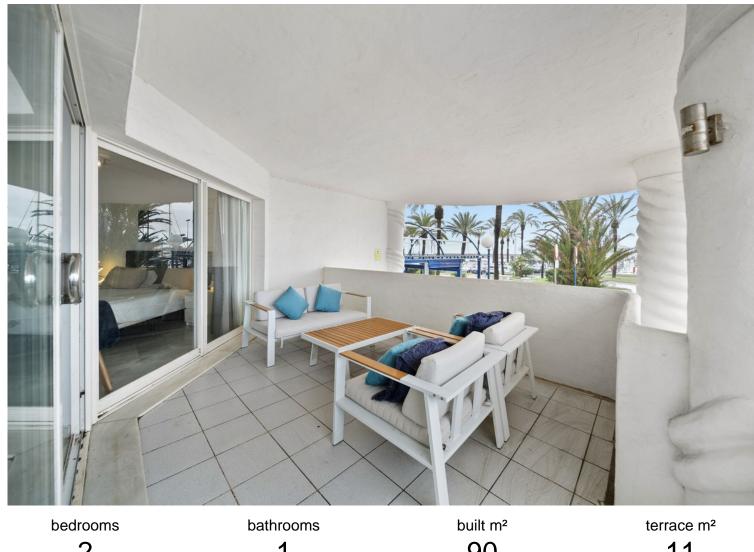

## BENALMADENA COSTA

2 11 90

## ■■■■■■■■■■■ IN BENALMADENA COSTA

Two bedrooms fully renovated to the highest standards, unique property situated in the beautiful Puerto Marina in Benalmadena. Experience impeccable design, premium amenities, and unbeatable location, it promises an unparalleled lifestyle. Don't miss the opportunity to make this magnificent apartment your own. This spacious two-bedroom apartment spread over 120 sqm including outdoor terraces is the perfect location. Nestled away from nightlife, you can enjoy incredible sea views from the private terrace taking in all that the marina has to offer with the beach just a short stroll away. The apartment offers modern, open plan living at its finest. Boasting a good size living area with an impeccable American style fully fitted kitchen. Both bedrooms are excellently proportioned with the master leading out to the terrace where you will enjoy stunning views. The Bathroom is modern a...