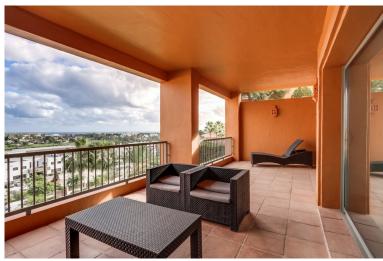

## ■■■■■■■■■■■■ IN ATALAYA

URBANIZACION BENATALAYA WITH FANTASTIC SEA VIEW Middle Floor Apartment, Atalaya, Costa del Sol. 2 Bedrooms, 2 Bathrooms, Built 99 m², Terrace 36 m². Fully renovated Setting: Frontline Golf, Commercial Area, Close To Golf, Urbanisation. Orientation: South East. Condition: Excellent. Pool: Communal, Indoor. Climate Control: Air Conditioning, U/F Heating. Views: Sea, Mountain. Features: Covered Terrace, Lift, Fitted Wardrobes, Private Terrace, Satellite TV, WiFi, Gym, Sauna, Storage Room, Utility Room, Ensuite Bathroom, Marble Flooring, Double Glazing, Fiber Optic. Furniture: Not Furnished. Kitchen: Fully Fitted. Garden: Communal. Security: Gated Complex, 24 Hour Security. Parking: Underground, Garage. Utilities: Electricity, Drinkable Water. Category: Golf.