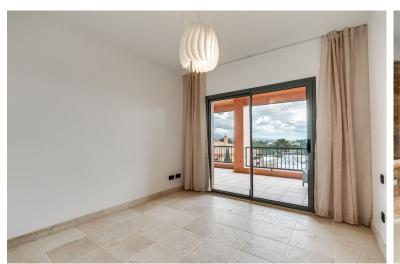

## ■■■■■■■■■■■■ IN ATALAYA

URBANIZACION BENATALAYA WITH FANTASTIC SEA VIEW Middle Floor Apartment, Atalaya, Costa del Sol. 2 Bedrooms, 2 Bathrooms, Built 99 m², Terrace 36 m². Fully renovated Setting: Frontline Golf, Commercial Area, Close To Golf, Urbanisation. Orientation: South East. Condition: Excellent. Pool: Communal, Indoor. Climate Control: Air Conditioning, U/F Heating. Views: Sea, Mountain. Features: Covered Terrace, Lift, Fitted Wardrobes, Private Terrace, Satellite TV, WiFi, Gym, Sauna, Storage Room, Utility Room, Ensuite Bathroom, Marble Flooring, Double Glazing, Fiber Optic. Furniture: Not Furnished. Kitchen: Fully Fitted. Garden: Communal. Security: Gated Complex, 24 Hour Security. Parking: Underground, Garage. Utilities: Electricity, Drinkable Water. Category: Golf.