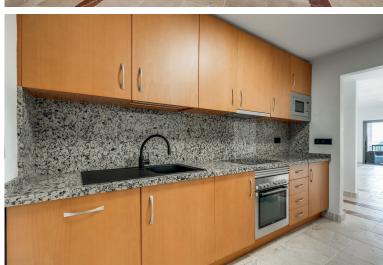

## ■■■■■■■■■■■■ IN ATALAYA

URBANIZACION BENATALAYA WITH FANTASTIC SEA VIEW Middle Floor Apartment, Atalaya, Costa del Sol. 2 Bedrooms, 2 Bathrooms, Built 99 m², Terrace 36 m². Fully renovated Setting: Frontline Golf, Commercial Area, Close To Golf, Urbanisation. Orientation: South East. Condition: Excellent. Pool: Communal, Indoor. Climate Control: Air Conditioning, U/F Heating. Views: Sea, Mountain. Features: Covered Terrace, Lift, Fitted Wardrobes, Private Terrace, Satellite TV, WiFi, Gym, Sauna, Storage Room, Utility Room, Ensuite Bathroom, Marble Flooring, Double Glazing, Fiber Optic. Furniture: Not Furnished. Kitchen: Fully Fitted. Garden: Communal. Security: Gated Complex, 24 Hour Security. Parking: Underground, Garage. Utilities: Electricity, Drinkable Water. Category: Golf.