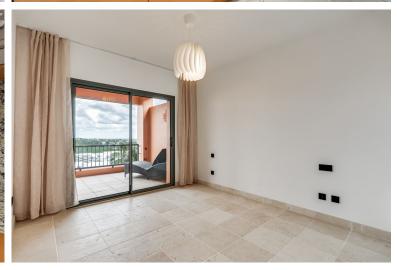

## ■■■■■■■■■■■■ IN ATALAYA

URBANIZACION BENATALAYA WITH FANTASTIC SEA VIEW Middle Floor Apartment, Atalaya, Costa del Sol. 2 Bedrooms, 2 Bathrooms, Built 99 m², Terrace 36 m². Fully renovated Setting: Frontline Golf, Commercial Area, Close To Golf, Urbanisation. Orientation: South East. Condition: Excellent. Pool: Communal, Indoor. Climate Control: Air Conditioning, U/F Heating. Views: Sea, Mountain. Features: Covered Terrace, Lift, Fitted Wardrobes, Private Terrace, Satellite TV, WiFi, Gym, Sauna, Storage Room, Utility Room, Ensuite Bathroom, Marble Flooring, Double Glazing, Fiber Optic. Furniture: Not Furnished. Kitchen: Fully Fitted. Garden: Communal. Security: Gated Complex, 24 Hour Security. Parking: Underground, Garage. Utilities: Electricity, Drinkable Water. Category: Golf.