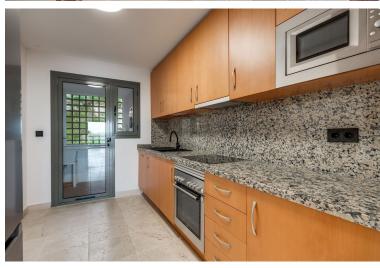

## ■■■■■■■■■■■■ IN ATALAYA

URBANIZACION BENATALAYA WITH FANTASTIC SEA VIEW Middle Floor Apartment, Atalaya, Costa del Sol. 2 Bedrooms, 2 Bathrooms, Built 99 m², Terrace 36 m². Fully renovated Setting: Frontline Golf, Commercial Area, Close To Golf, Urbanisation. Orientation: South East. Condition: Excellent. Pool: Communal, Indoor. Climate Control: Air Conditioning, U/F Heating. Views: Sea, Mountain. Features: Covered Terrace, Lift, Fitted Wardrobes, Private Terrace, Satellite TV, WiFi, Gym, Sauna, Storage Room, Utility Room, Ensuite Bathroom, Marble Flooring, Double Glazing, Fiber Optic. Furniture: Not Furnished. Kitchen: Fully Fitted. Garden: Communal. Security: Gated Complex, 24 Hour Security. Parking: Underground, Garage. Utilities: Electricity, Drinkable Water. Category: Golf.