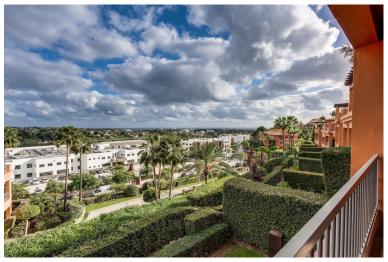

## ■■■■■■■■■■■■ IN ATALAYA

URBANIZACION BENATALAYA WITH FANTASTIC SEA VIEW Middle Floor Apartment, Atalaya, Costa del Sol. 2 Bedrooms, 2 Bathrooms, Built 99 m², Terrace 36 m². Fully renovated Setting: Frontline Golf, Commercial Area, Close To Golf, Urbanisation. Orientation: South East. Condition: Excellent. Pool: Communal, Indoor. Climate Control: Air Conditioning, U/F Heating. Views: Sea, Mountain. Features: Covered Terrace, Lift, Fitted Wardrobes, Private Terrace, Satellite TV, WiFi, Gym, Sauna, Storage Room, Utility Room, Ensuite Bathroom, Marble Flooring, Double Glazing, Fiber Optic. Furniture: Not Furnished. Kitchen: Fully Fitted. Garden: Communal. Security: Gated Complex, 24 Hour Security. Parking: Underground, Garage. Utilities: Electricity, Drinkable Water. Category: Golf.