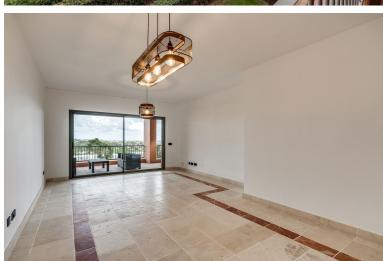

## ■■■■■■■■■■■■ IN ATALAYA

URBANIZACION BENATALAYA WITH FANTASTIC SEA VIEW Middle Floor Apartment, Atalaya, Costa del Sol. 2 Bedrooms, 2 Bathrooms, Built 99 m², Terrace 36 m². Fully renovated Setting: Frontline Golf, Commercial Area, Close To Golf, Urbanisation. Orientation: South East. Condition: Excellent. Pool: Communal, Indoor. Climate Control: Air Conditioning, U/F Heating. Views: Sea, Mountain. Features: Covered Terrace, Lift, Fitted Wardrobes, Private Terrace, Satellite TV, WiFi, Gym, Sauna, Storage Room, Utility Room, Ensuite Bathroom, Marble Flooring, Double Glazing, Fiber Optic. Furniture: Not Furnished. Kitchen: Fully Fitted. Garden: Communal. Security: Gated Complex, 24 Hour Security. Parking: Underground, Garage. Utilities: Electricity, Drinkable Water. Category: Golf.