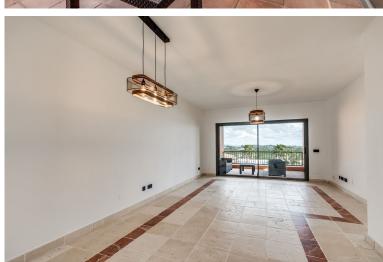

## ■■■■■■■■■■■■ IN ATALAYA

URBANIZACION BENATALAYA WITH FANTASTIC SEA VIEW Middle Floor Apartment, Atalaya, Costa del Sol. 2 Bedrooms, 2 Bathrooms, Built 99 m², Terrace 36 m². Fully renovated Setting: Frontline Golf, Commercial Area, Close To Golf, Urbanisation. Orientation: South East. Condition: Excellent. Pool: Communal, Indoor. Climate Control: Air Conditioning, U/F Heating. Views: Sea, Mountain. Features: Covered Terrace, Lift, Fitted Wardrobes, Private Terrace, Satellite TV, WiFi, Gym, Sauna, Storage Room, Utility Room, Ensuite Bathroom, Marble Flooring, Double Glazing, Fiber Optic. Furniture: Not Furnished. Kitchen: Fully Fitted. Garden: Communal. Security: Gated Complex, 24 Hour Security. Parking: Underground, Garage. Utilities: Electricity, Drinkable Water. Category: Golf.