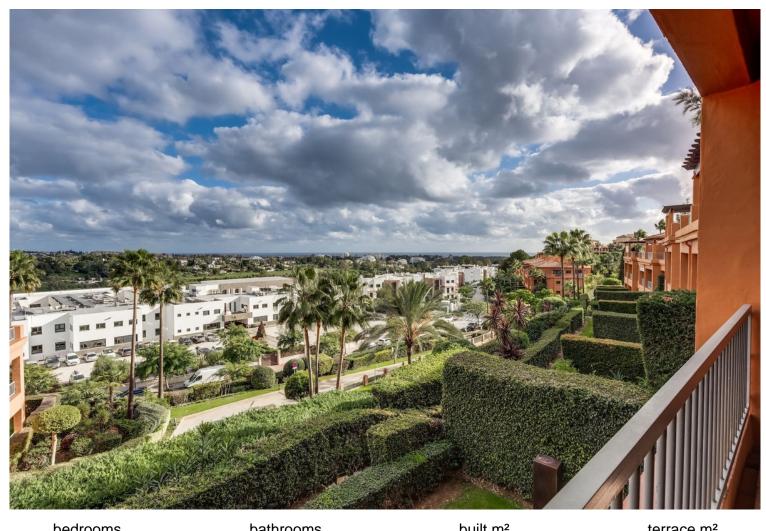

## **ATALAYA**

bedrooms bathrooms built  $m^2$  terrace  $m^2$  2 99 36

## ■■■■■■■■■■■■ IN ATALAYA

URBANIZACION BENATALAYA WITH FANTASTIC SEA VIEW Middle Floor Apartment, Atalaya, Costa del Sol. 2 Bedrooms, 2 Bathrooms, Built 99 m², Terrace 36 m². Fully renovated Setting: Frontline Golf, Commercial Area, Close To Golf, Urbanisation. Orientation: South East. Condition: Excellent. Pool: Communal, Indoor. Climate Control: Air Conditioning, U/F Heating. Views: Sea, Mountain. Features: Covered Terrace, Lift, Fitted Wardrobes, Private Terrace, Satellite TV, WiFi, Gym, Sauna, Storage Room, Utility Room, Ensuite Bathroom, Marble Flooring, Double Glazing, Fiber Optic. Furniture: Not Furnished. Kitchen: Fully Fitted. Garden: Communal. Security: Gated Complex, 24 Hour Security. Parking: Underground, Garage. Utilities: Electricity, Drinkable Water. Category: Golf.