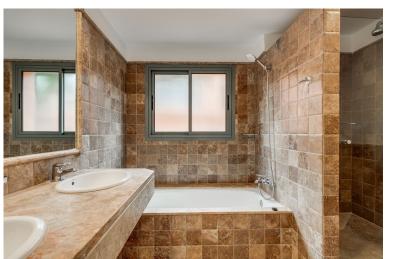

## ■■■■■■■■■■■■ IN ATALAYA

URBANIZACION BENATALAYA WITH FANTASTIC SEA VIEW Middle Floor Apartment, Atalaya, Costa del Sol. 2 Bedrooms, 2 Bathrooms, Built 99 m², Terrace 36 m². Fully renovated Setting: Frontline Golf, Commercial Area, Close To Golf, Urbanisation. Orientation: South East. Condition: Excellent. Pool: Communal, Indoor. Climate Control: Air Conditioning, U/F Heating. Views: Sea, Mountain. Features: Covered Terrace, Lift, Fitted Wardrobes, Private Terrace, Satellite TV, WiFi, Gym, Sauna, Storage Room, Utility Room, Ensuite Bathroom, Marble Flooring, Double Glazing, Fiber Optic. Furniture: Not Furnished. Kitchen: Fully Fitted. Garden: Communal. Security: Gated Complex, 24 Hour Security. Parking: Underground, Garage. Utilities: Electricity, Drinkable Water. Category: Golf.