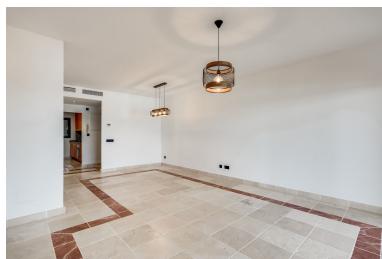

## ■■■■■■■■■■■■ IN ATALAYA

URBANIZACION BENATALAYA WITH FANTASTIC SEA VIEW Middle Floor Apartment, Atalaya, Costa del Sol. 2 Bedrooms, 2 Bathrooms, Built 99 m², Terrace 36 m². Fully renovated Setting: Frontline Golf, Commercial Area, Close To Golf, Urbanisation. Orientation: South East. Condition: Excellent. Pool: Communal, Indoor. Climate Control: Air Conditioning, U/F Heating. Views: Sea, Mountain. Features: Covered Terrace, Lift, Fitted Wardrobes, Private Terrace, Satellite TV, WiFi, Gym, Sauna, Storage Room, Utility Room, Ensuite Bathroom, Marble Flooring, Double Glazing, Fiber Optic. Furniture: Not Furnished. Kitchen: Fully Fitted. Garden: Communal. Security: Gated Complex, 24 Hour Security. Parking: Underground, Garage. Utilities: Electricity, Drinkable Water. Category: Golf.