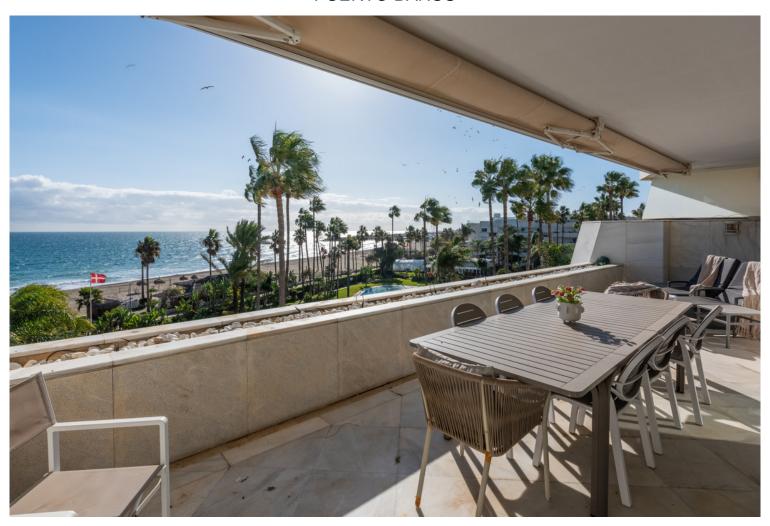

## ■■■■■■■■ IN PUERTO BANÚS

Extensive, three bedroom duplex penthouse with incredible sea views. The property comprises a substantial living and dining area with direct access to the main terrace, a large entrance hall, and a separate fully equipped kitchen. There are three bedrooms in total, all with wardrobes. Two bedrooms enjoy an ensuite bathroom, and there is an additional family bathroom for the third bedroom. The top floor of the property has further, extensive terraces as well as a private plunge pool. There is a conservatory style day room, alongside a bathroom, and a service kitchen. The property is located on one of the most prestigious urbanisations in Marbella and has 24-hour security, gymnasium and indoor swimming pool as well as wonderful gardens and an oasis style community swimming pool. There is extensive off-street parking including an underground parking space.