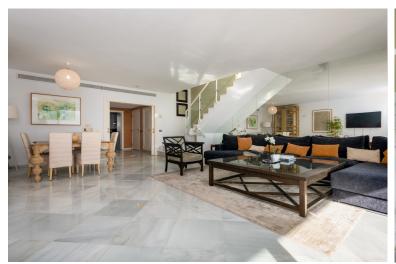

## ■■■■■■■■ IN PUERTO BANÚS

Extensive, three bedroom duplex penthouse with incredible sea views. The property comprises a substantial living and dining area with direct access to the main terrace, a large entrance hall, and a separate fully equipped kitchen. There are three bedrooms in total, all with wardrobes. Two bedrooms enjoy an ensuite bathroom, and there is an additional family bathroom for the third bedroom. The top floor of the property has further, extensive terraces as well as a private plunge pool. There is a conservatory style day room, alongside a bathroom, and a service kitchen. The property is located on one of the most prestigious urbanisations in Marbella and has 24-hour security, gymnasium and indoor swimming pool as well as wonderful gardens and an oasis style community swimming pool. There is extensive off-street parking including an underground parking space.