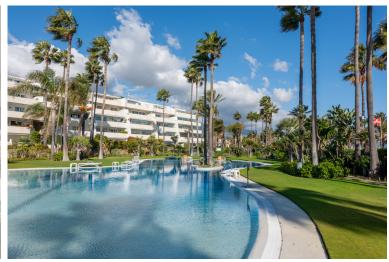

## ■■■■■■■■ IN PUERTO BANÚS

Extensive, three bedroom duplex penthouse with incredible sea views. The property comprises a substantial living and dining area with direct access to the main terrace, a large entrance hall, and a separate fully equipped kitchen. There are three bedrooms in total, all with wardrobes. Two bedrooms enjoy an ensuite bathroom, and there is an additional family bathroom for the third bedroom. The top floor of the property has further, extensive terraces as well as a private plunge pool. There is a conservatory style day room, alongside a bathroom, and a service kitchen. The property is located on one of the most prestigious urbanisations in Marbella and has 24-hour security, gymnasium and indoor swimming pool as well as wonderful gardens and an oasis style community swimming pool. There is extensive off-street parking including an underground parking space.