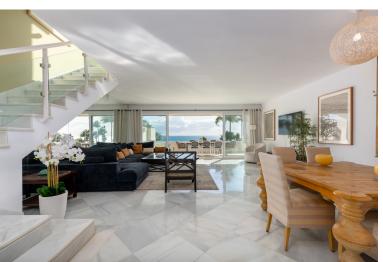

## ■■■■■■■■ IN PUERTO BANÚS

Extensive, three bedroom duplex penthouse with incredible sea views. The property comprises a substantial living and dining area with direct access to the main terrace, a large entrance hall, and a separate fully equipped kitchen. There are three bedrooms in total, all with wardrobes. Two bedrooms enjoy an ensuite bathroom, and there is an additional family bathroom for the third bedroom. The top floor of the property has further, extensive terraces as well as a private plunge pool. There is a conservatory style day room, alongside a bathroom, and a service kitchen. The property is located on one of the most prestigious urbanisations in Marbella and has 24-hour security, gymnasium and indoor swimming pool as well as wonderful gardens and an oasis style community swimming pool. There is extensive off-street parking including an underground parking space.