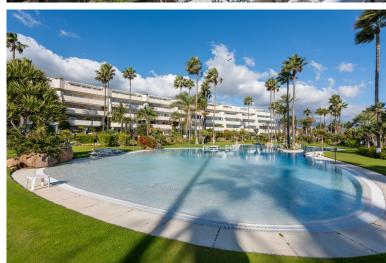

## ■■■■■■■■ IN PUERTO BANÚS

Extensive, three bedroom duplex penthouse with incredible sea views. The property comprises a substantial living and dining area with direct access to the main terrace, a large entrance hall, and a separate fully equipped kitchen. There are three bedrooms in total, all with wardrobes. Two bedrooms enjoy an ensuite bathroom, and there is an additional family bathroom for the third bedroom. The top floor of the property has further, extensive terraces as well as a private plunge pool. There is a conservatory style day room, alongside a bathroom, and a service kitchen. The property is located on one of the most prestigious urbanisations in Marbella and has 24-hour security, gymnasium and indoor swimming pool as well as wonderful gardens and an oasis style community swimming pool. There is extensive off-street parking including an underground parking space.