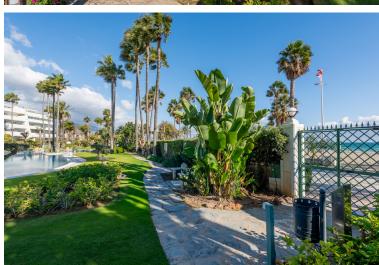

## ■■■■■■■■ IN PUERTO BANÚS

Extensive, three bedroom duplex penthouse with incredible sea views. The property comprises a substantial living and dining area with direct access to the main terrace, a large entrance hall, and a separate fully equipped kitchen. There are three bedrooms in total, all with wardrobes. Two bedrooms enjoy an ensuite bathroom, and there is an additional family bathroom for the third bedroom. The top floor of the property has further, extensive terraces as well as a private plunge pool. There is a conservatory style day room, alongside a bathroom, and a service kitchen. The property is located on one of the most prestigious urbanisations in Marbella and has 24-hour security, gymnasium and indoor swimming pool as well as wonderful gardens and an oasis style community swimming pool. There is extensive off-street parking including an underground parking space.