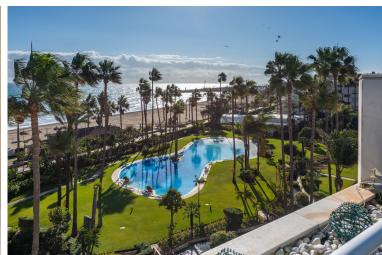

## ■■■■■■■■ IN PUERTO BANÚS

Extensive, three bedroom duplex penthouse with incredible sea views. The property comprises a substantial living and dining area with direct access to the main terrace, a large entrance hall, and a separate fully equipped kitchen. There are three bedrooms in total, all with wardrobes. Two bedrooms enjoy an ensuite bathroom, and there is an additional family bathroom for the third bedroom. The top floor of the property has further, extensive terraces as well as a private plunge pool. There is a conservatory style day room, alongside a bathroom, and a service kitchen. The property is located on one of the most prestigious urbanisations in Marbella and has 24-hour security, gymnasium and indoor swimming pool as well as wonderful gardens and an oasis style community swimming pool. There is extensive off-street parking including an underground parking space.