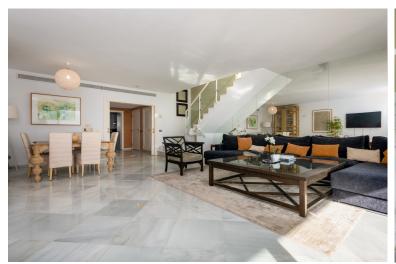

## ■■■■■■■ IN PUERTO BANÚS

Extensive, three bedroom duplex penthouse with incredible sea views. The property comprises a substantial living and dining area with direct access to the main terrace, a large entrance hall, and a separate fully equipped kitchen. There are three bedrooms in total, all with wardrobes. Two bedrooms enjoy an ensuite bathroom, and there is an additional family bathroom for the third bedroom. The top floor of the property has further, extensive terraces as well as a private plunge pool. There is a conservatory style day room, alongside a bathroom, and a service kitchen. The property is located on one of the most prestigious urbanisations in Marbella and has 24-hour security, gymnasium and indoor swimming pool as well as wonderful gardens and an oasis style community swimming pool. There is extensive off-street parking including an underground parking space.