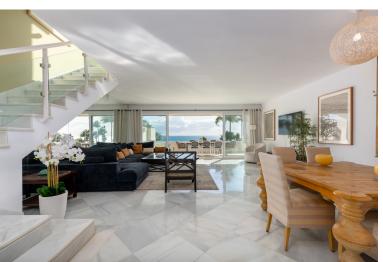

## ■■■■■■■ IN PUERTO BANÚS

Extensive, three bedroom duplex penthouse with incredible sea views. The property comprises a substantial living and dining area with direct access to the main terrace, a large entrance hall, and a separate fully equipped kitchen. There are three bedrooms in total, all with wardrobes. Two bedrooms enjoy an ensuite bathroom, and there is an additional family bathroom for the third bedroom. The top floor of the property has further, extensive terraces as well as a private plunge pool. There is a conservatory style day room, alongside a bathroom, and a service kitchen. The property is located on one of the most prestigious urbanisations in Marbella and has 24-hour security, gymnasium and indoor swimming pool as well as wonderful gardens and an oasis style community swimming pool. There is extensive off-street parking including an underground parking space.