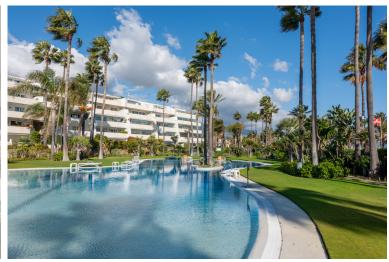

## ■■■■■■■ IN PUERTO BANÚS

Extensive, three bedroom duplex penthouse with incredible sea views. The property comprises a substantial living and dining area with direct access to the main terrace, a large entrance hall, and a separate fully equipped kitchen. There are three bedrooms in total, all with wardrobes. Two bedrooms enjoy an ensuite bathroom, and there is an additional family bathroom for the third bedroom. The top floor of the property has further, extensive terraces as well as a private plunge pool. There is a conservatory style day room, alongside a bathroom, and a service kitchen. The property is located on one of the most prestigious urbanisations in Marbella and has 24-hour security, gymnasium and indoor swimming pool as well as wonderful gardens and an oasis style community swimming pool. There is extensive off-street parking including an underground parking space.