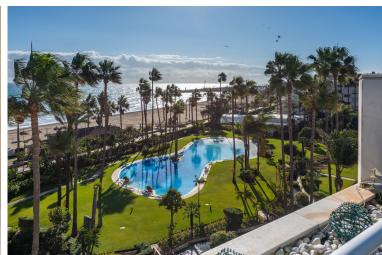

## ■■■■■■■ IN PUERTO BANÚS

Extensive, three bedroom duplex penthouse with incredible sea views. The property comprises a substantial living and dining area with direct access to the main terrace, a large entrance hall, and a separate fully equipped kitchen. There are three bedrooms in total, all with wardrobes. Two bedrooms enjoy an ensuite bathroom, and there is an additional family bathroom for the third bedroom. The top floor of the property has further, extensive terraces as well as a private plunge pool. There is a conservatory style day room, alongside a bathroom, and a service kitchen. The property is located on one of the most prestigious urbanisations in Marbella and has 24-hour security, gymnasium and indoor swimming pool as well as wonderful gardens and an oasis style community swimming pool. There is extensive off-street parking including an underground parking space.