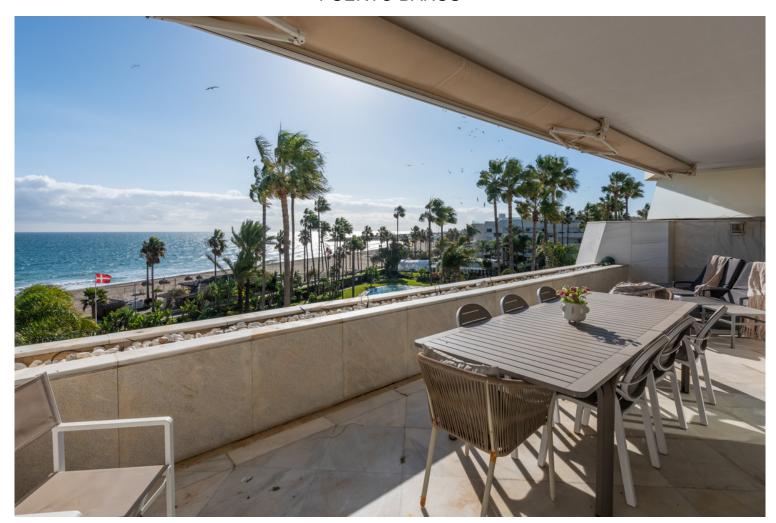

## ■■■■■■■ IN PUERTO BANÚS

Extensive, three bedroom duplex penthouse with incredible sea views. The property comprises a substantial living and dining area with direct access to the main terrace, a large entrance hall, and a separate fully equipped kitchen. There are three bedrooms in total, all with wardrobes. Two bedrooms enjoy an ensuite bathroom, and there is an additional family bathroom for the third bedroom. The top floor of the property has further, extensive terraces as well as a private plunge pool. There is a conservatory style day room, alongside a bathroom, and a service kitchen. The property is located on one of the most prestigious urbanisations in Marbella and has 24-hour security, gymnasium and indoor swimming pool as well as wonderful gardens and an oasis style community swimming pool. There is extensive off-street parking including an underground parking space.