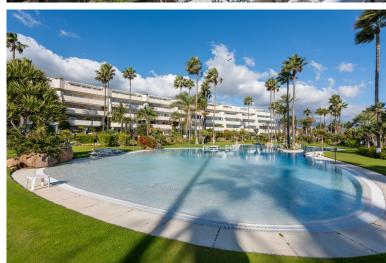

## ■■■■■■■ IN PUERTO BANÚS

Extensive, three bedroom duplex penthouse with incredible sea views. The property comprises a substantial living and dining area with direct access to the main terrace, a large entrance hall, and a separate fully equipped kitchen. There are three bedrooms in total, all with wardrobes. Two bedrooms enjoy an ensuite bathroom, and there is an additional family bathroom for the third bedroom. The top floor of the property has further, extensive terraces as well as a private plunge pool. There is a conservatory style day room, alongside a bathroom, and a service kitchen. The property is located on one of the most prestigious urbanisations in Marbella and has 24-hour security, gymnasium and indoor swimming pool as well as wonderful gardens and an oasis style community swimming pool. There is extensive off-street parking including an underground parking space.