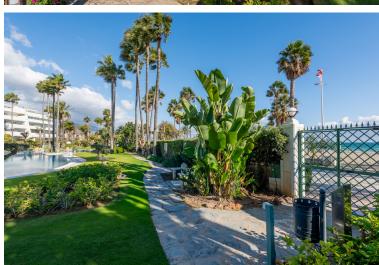

## ■■■■■■■ IN PUERTO BANÚS

Extensive, three bedroom duplex penthouse with incredible sea views. The property comprises a substantial living and dining area with direct access to the main terrace, a large entrance hall, and a separate fully equipped kitchen. There are three bedrooms in total, all with wardrobes. Two bedrooms enjoy an ensuite bathroom, and there is an additional family bathroom for the third bedroom. The top floor of the property has further, extensive terraces as well as a private plunge pool. There is a conservatory style day room, alongside a bathroom, and a service kitchen. The property is located on one of the most prestigious urbanisations in Marbella and has 24-hour security, gymnasium and indoor swimming pool as well as wonderful gardens and an oasis style community swimming pool. There is extensive off-street parking including an underground parking space.