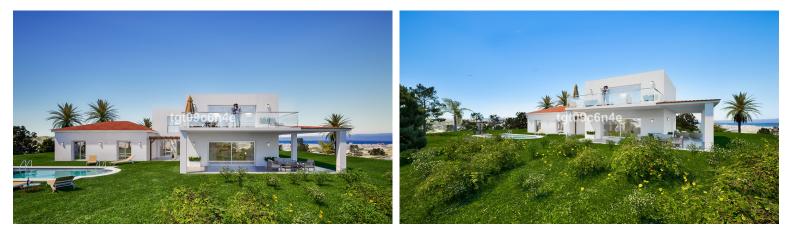

## IN ESTEPONA

Rustic buildable plot of land for sale very close to Estepona city. Possibility of building a house of up to 500 m2: 250 m2 below ground level (basement floor); ground floor of 125 m2 and upper floor of 125 m2. With 26,007 m2 (2.60 hectares), located in the lower part of Sierra Estepona, in Loma del Esparragal, 3 minutes by car from the AP-7 motorway and 10 minutes from the Estepona promenade. A large part of the perimeter is fenced; access through a robust security gate. The land has a water meter, and is part of the Irrigation Community of El Esparragal (Estepona). Electricity: it is very easy to carry the connection into the plot. After the approval of Decree 550/2022, of November 29, the Junta de Andalucía allows the construction of houses on rustic land, provided that the plot has at least 2.5 hectares of surface (25,000 m2), without obligation for the houses to be linked to the...