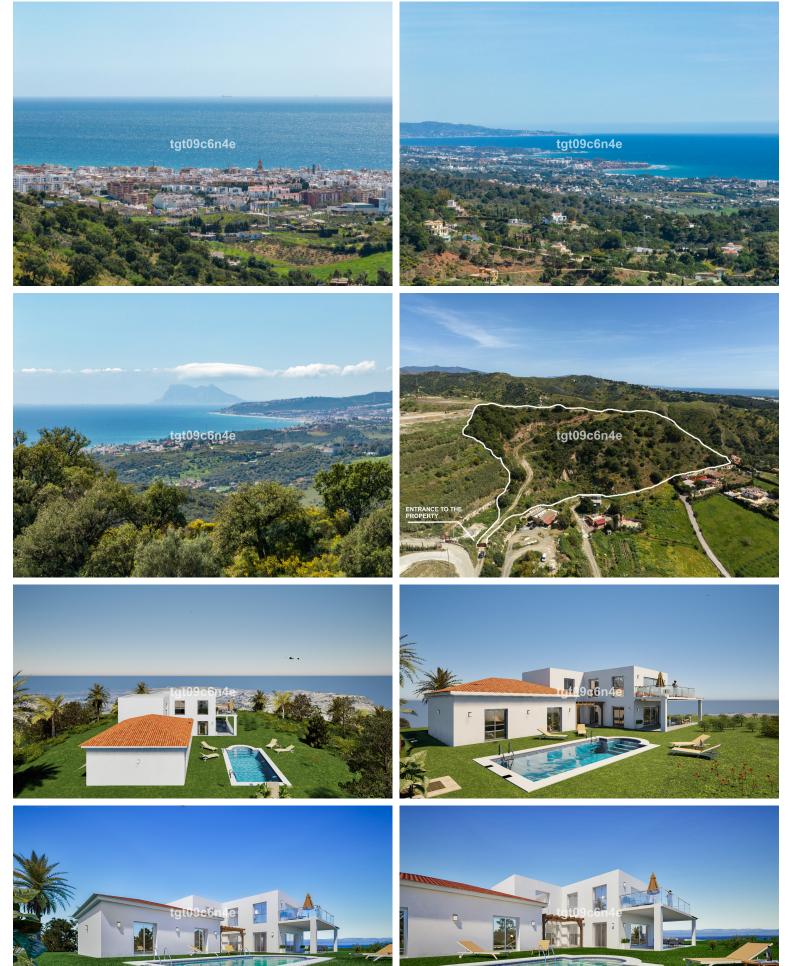

## IN ESTEPONA

Rustic buildable plot of land for sale very close to Estepona city. Possibility of building a house of up to 500 m2: 250 m2 below ground level (basement floor); ground floor of 125 m2 and upper floor of 125 m2. With 26,007 m2 (2.60 hectares), located in the lower part of Sierra Estepona, in Loma del Esparragal, 3 minutes by car from the AP-7 motorway and 10 minutes from the Estepona promenade. A large part of the perimeter is fenced; access through a robust security gate. The land has a water meter, and is part of the Irrigation Community of El Esparragal (Estepona). Electricity: it is very easy to carry the connection into the plot. After the approval of Decree 550/2022, of November 29, the Junta de Andalucía allows the construction of houses on rustic land, provided that the plot has at least 2.5 hectares of surface (25,000 m2), without obligation for the houses to be linked to the...