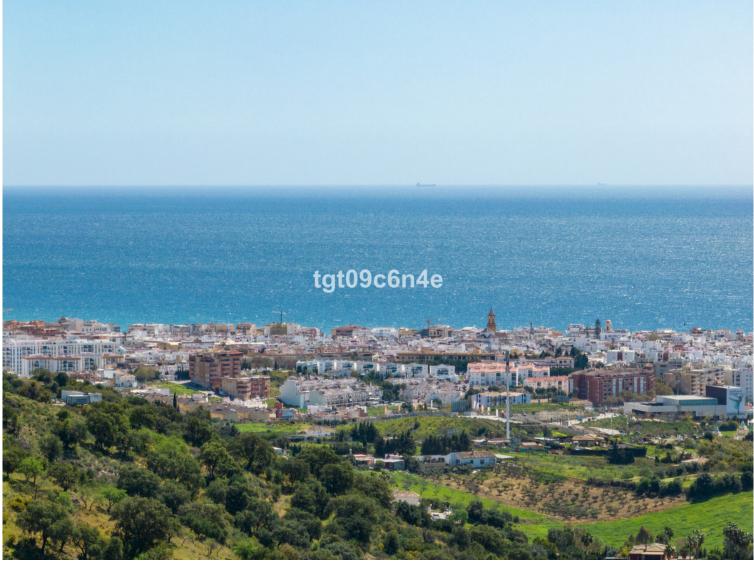

## IN ESTEPONA

Rustic buildable plot of land for sale very close to Estepona city. Possibility of building a house of up to 500 m2: 250 m2 below ground level (basement floor); ground floor of 125 m2 and upper floor of 125 m2. With 26,007 m2 (2.60 hectares), located in the lower part of Sierra Estepona, in Loma del Esparragal, 3 minutes by car from the AP-7 motorway and 10 minutes from the Estepona promenade. A large part of the perimeter is fenced; access through a robust security gate. The land has a water meter, and is part of the Irrigation Community of El Esparragal (Estepona). Electricity: it is very easy to carry the connection into the plot. After the approval of Decree 550/2022, of November 29, the Junta de Andalucía allows the construction of houses on rustic land, provided that the plot has at least 2.5 hectares of surface (25,000 m2), without obligation for the houses to be linked to the...