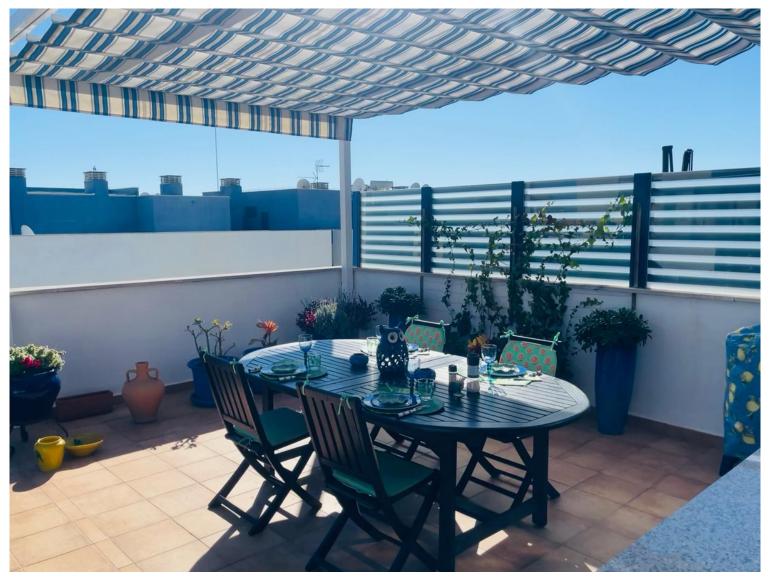

## **IN ESTEPONA**

Immaculate corner penthouse located next to Estepona Port. The apartment benefits from a spacious living-dining room leading onto a sunny covered terrace, with sliding floor to ceiling glass windows for use in the winter months. It has 3 double bedrooms with fitted wardrobes, and 2 bathrooms (one of which is an en-suite). One of the features that sets this penthouse apart is the added bonus of a private 60m2 solarium, accessed by a built in staircase off the terrace with 360 degree panoramic views of the sea and mountains. This property has full air conditioning and heating throughout, polished marble floors, double glazed windows and a home security system. Due to its ideal location next to Estepona port, beaches and restaurants are within easy walking distance as is the centre of Estepona old town. The community is gated and has two communal pools and well equipped gym for owners. Inc...