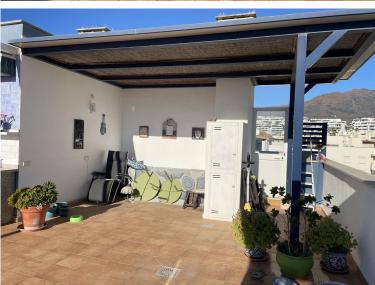

## **IN ESTEPONA**

Immaculate corner penthouse located next to Estepona Port. The apartment benefits from a spacious living-dining room leading onto a sunny covered terrace, with sliding floor to ceiling glass windows for use in the winter months. It has 3 double bedrooms with fitted wardrobes, and 2 bathrooms (one of which is an en-suite). One of the features that sets this penthouse apart is the added bonus of a private 60m2 solarium, accessed by a built in staircase off the terrace with 360 degree panoramic views of the sea and mountains. This property has full air conditioning and heating throughout, polished marble floors, double glazed windows and a home security system. Due to its ideal location next to Estepona port, beaches and restaurants are within easy walking distance as is the centre of Estepona old town. The community is gated and has two communal pools and well equipped gym for owners. Inc...