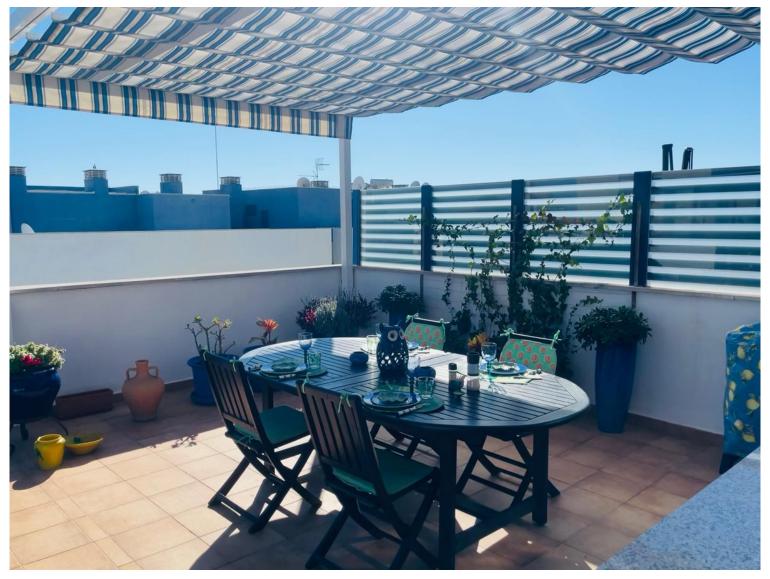

## ■■■■■■■■ IN ESTEPONA

Immaculate corner penthouse located next to Estepona Port. The apartment benefits from a spacious living-dining room leading onto a sunny covered terrace, with sliding floor to ceiling glass windows for use in the winter months. It has 3 double bedrooms with fitted wardrobes, and 2 bathrooms (one of which is an en-suite). One of the features that sets this penthouse apart is the added bonus of a private 60m2 solarium, accessed by a built in staircase off the terrace with 360 degree panoramic views of the sea and mountains. This property has full air conditioning and heating throughout, polished marble floors, double glazed windows and a home security system. Due to its ideal location next to Estepona port, beaches and restaurants are within easy walking distance as is the centre of Estepona old town. The community is gated and has two communal pools and well equipped gym for owners. Inc...