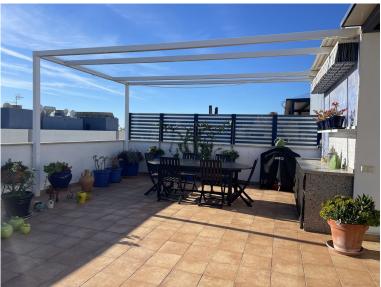

## ■■■■■■■■ IN ESTEPONA

Immaculate corner penthouse located next to Estepona Port. The apartment benefits from a spacious living-dining room leading onto a sunny covered terrace, with sliding floor to ceiling glass windows for use in the winter months. It has 3 double bedrooms with fitted wardrobes, and 2 bathrooms (one of which is an en-suite). One of the features that sets this penthouse apart is the added bonus of a private 60m2 solarium, accessed by a built in staircase off the terrace with 360 degree panoramic views of the sea and mountains. This property has full air conditioning and heating throughout, polished marble floors, double glazed windows and a home security system. Due to its ideal location next to Estepona port, beaches and restaurants are within easy walking distance as is the centre of Estepona old town. The community is gated and has two communal pools and well equipped gym for owners. Inc...