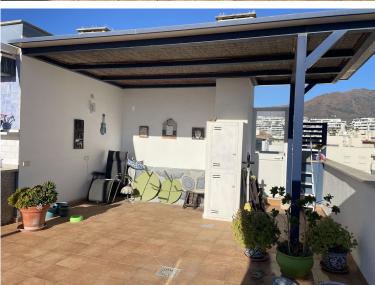

## ■■■■■■■■ IN ESTEPONA

Immaculate corner penthouse located next to Estepona Port. The apartment benefits from a spacious living-dining room leading onto a sunny covered terrace, with sliding floor to ceiling glass windows for use in the winter months. It has 3 double bedrooms with fitted wardrobes, and 2 bathrooms (one of which is an en-suite). One of the features that sets this penthouse apart is the added bonus of a private 60m2 solarium, accessed by a built in staircase off the terrace with 360 degree panoramic views of the sea and mountains. This property has full air conditioning and heating throughout, polished marble floors, double glazed windows and a home security system. Due to its ideal location next to Estepona port, beaches and restaurants are within easy walking distance as is the centre of Estepona old town. The community is gated and has two communal pools and well equipped gym for owners. Inc...