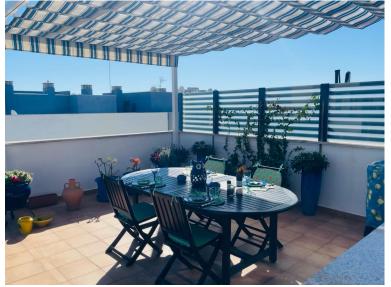

## ■■■■■■■■ IN ESTEPONA

Immaculate corner penthouse located next to Estepona Port. The apartment benefits from a spacious living-dining room leading onto a sunny covered terrace, with sliding floor to ceiling glass windows for use in the winter months. It has 3 double bedrooms with fitted wardrobes, and 2 bathrooms (one of which is an en-suite). One of the features that sets this penthouse apart is the added bonus of a private 60m2 solarium, accessed by a built in staircase off the terrace with 360 degree panoramic views of the sea and mountains. This property has full air conditioning and heating throughout, polished marble floors, double glazed windows and a home security system. Due to its ideal location next to Estepona port, beaches and restaurants are within easy walking distance as is the centre of Estepona old town. The community is gated and has two communal pools and well equipped gym for owners. Inc...