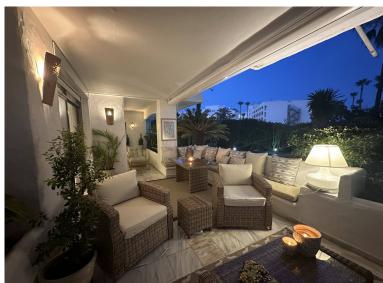

## ■■■■■■■■■■ IN PUERTO BANÚS

Fantastic elevated ground floor in Puerto Banus, full of light with a large terrace that overlooks the gardens, integrated from the inside into nature. 2 large bedrooms with 2 bathrooms. Fully equipped renovated kitchen. A nice and spacious living room. Air conditioning hot / cold. 1 parking space very comfortable. Gardens with fountains, Japanese style wooden bridges and community pool. 3 minutes walk to the beach, shopping centers, restaurants, and hospital.