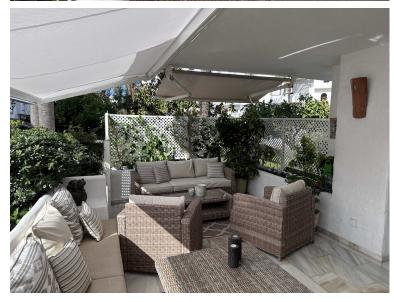

## ■■■■■■■■■■ IN PUERTO BANÚS

Fantastic elevated ground floor in Puerto Banus, full of light with a large terrace that overlooks the gardens, integrated from the inside into nature. 2 large bedrooms with 2 bathrooms. Fully equipped renovated kitchen. A nice and spacious living room. Air conditioning hot / cold. 1 parking space very comfortable. Gardens with fountains, Japanese style wooden bridges and community pool. 3 minutes walk to the beach, shopping centers, restaurants, and hospital.