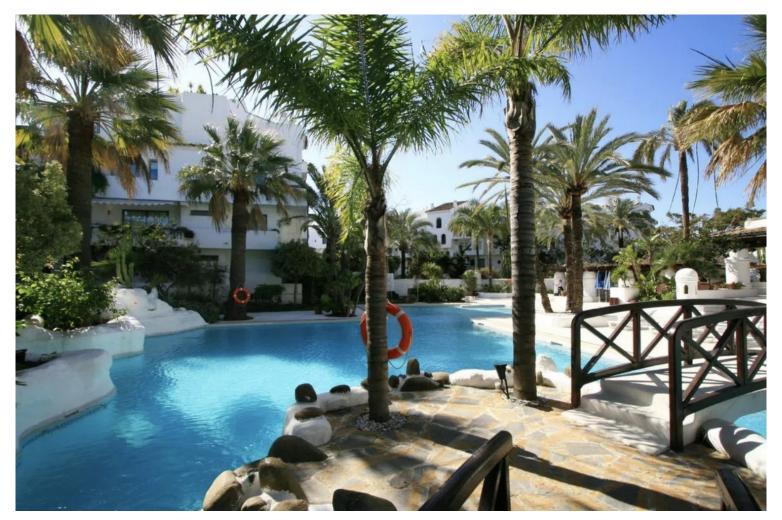

## ■■■■■■■■■■ IN PUERTO BANÚS

Fantastic elevated ground floor in Puerto Banus, full of light with a large terrace that overlooks the gardens, integrated from the inside into nature. 2 large bedrooms with 2 bathrooms. Fully equipped renovated kitchen. A nice and spacious living room. Air conditioning hot / cold. 1 parking space very comfortable. Gardens with fountains, Japanese style wooden bridges and community pool. 3 minutes walk to the beach, shopping centers, restaurants, and hospital.