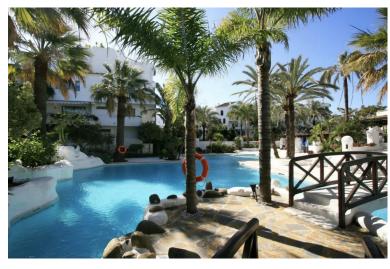

## ■■■■■■■■■■ IN PUERTO BANÚS

Fantastic elevated ground floor in Puerto Banus, full of light with a large terrace that overlooks the gardens, integrated from the inside into nature. 2 large bedrooms with 2 bathrooms. Fully equipped renovated kitchen. A nice and spacious living room. Air conditioning hot / cold. 1 parking space very comfortable. Gardens with fountains, Japanese style wooden bridges and community pool. 3 minutes walk to the beach, shopping centers, restaurants, and hospital.