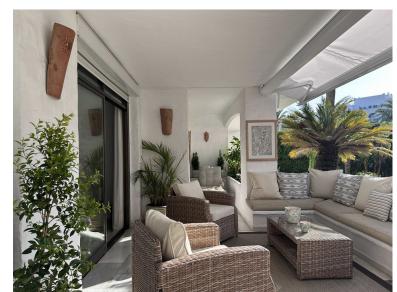

## ■■■■■■■■■■ IN PUERTO BANÚS

Fantastic elevated ground floor in Puerto Banus, full of light with a large terrace that overlooks the gardens, integrated from the inside into nature. 2 large bedrooms with 2 bathrooms. Fully equipped renovated kitchen. A nice and spacious living room. Air conditioning hot / cold. 1 parking space very comfortable. Gardens with fountains, Japanese style wooden bridges and community pool. 3 minutes walk to the beach, shopping centers, restaurants, and hospital.