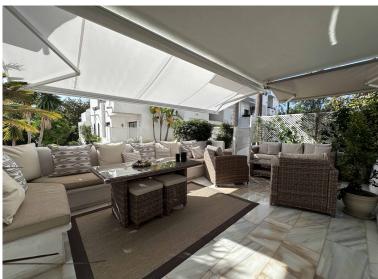

## ■■■■■■■■■■ IN PUERTO BANÚS

Fantastic elevated ground floor in Puerto Banus, full of light with a large terrace that overlooks the gardens, integrated from the inside into nature. 2 large bedrooms with 2 bathrooms. Fully equipped renovated kitchen. A nice and spacious living room. Air conditioning hot / cold. 1 parking space very comfortable. Gardens with fountains, Japanese style wooden bridges and community pool. 3 minutes walk to the beach, shopping centers, restaurants, and hospital.