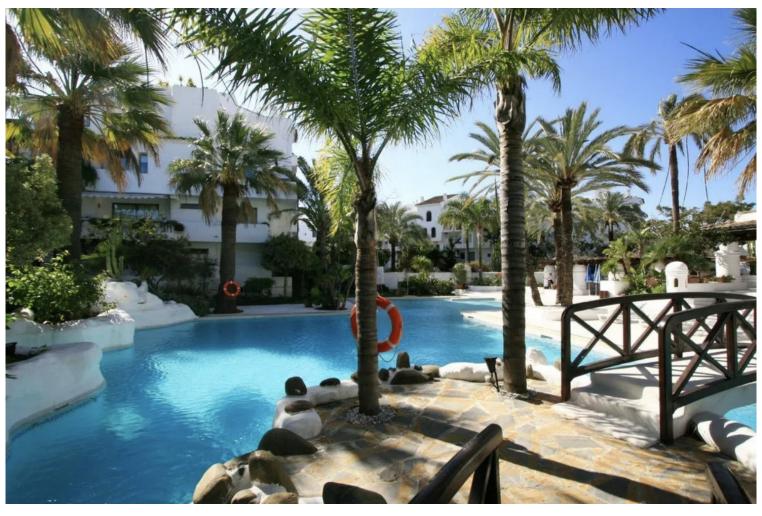

## ■■■■■■■■■■ IN PUERTO BANÚS

Fantastic elevated ground floor in Puerto Banus, full of light with a large terrace that overlooks the gardens, integrated from the inside into nature. 2 large bedrooms with 2 bathrooms. Fully equipped renovated kitchen. A nice and spacious living room. Air conditioning hot / cold. 1 parking space very comfortable. Gardens with fountains, Japanese style wooden bridges and community pool. 3 minutes walk to the beach, shopping centers, restaurants, and hospital.