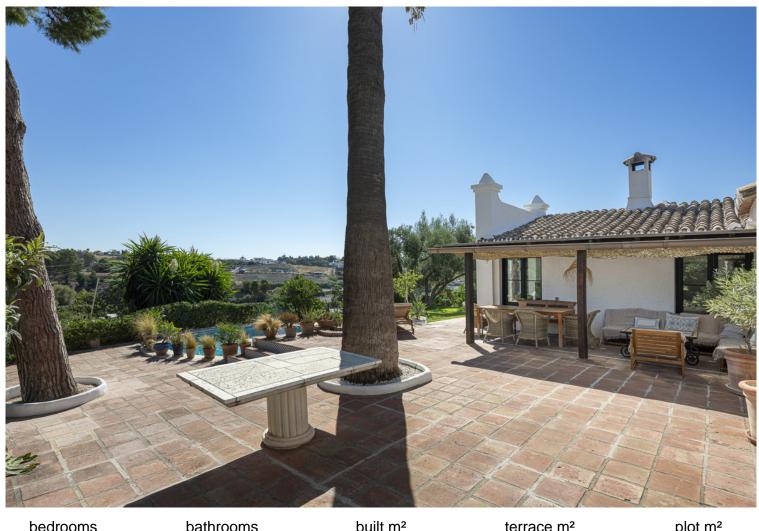

## **GUADALMINA ALTA**

bedrooms bathrooms built  $m^2$  terrace  $m^2$  plot  $m^2$  4 2 300 81 2008

## **■■■■** IN GUADALMINA ALTA

This charming country house in the exclusive area of Guadalmina Alta harmoniously combines the tranquility of rural living with close proximity to all essential amenities. With impressive panoramic views of idyllic natural surroundings, a peaceful lake, and the majestic La Concha mountain, this property is a true gem. The house is thoughtfully designed to highlight the beauty of its surroundings. Large windows fill the rooms with natural light and offer breathtaking views, creating a peaceful and relaxing atmosphere. Just a five-minute drive away, the Guadalmina Shopping Center provides a variety of cafés, restaurants, and shops to meet your daily needs. Golf enthusiasts will appreciate the convenience of the renowned Guadalmina Golf Club, which is also easily accessible. Inside, the house exudes an inviting blend of rustic charm and modern comfort. The distinctive wooden ceilings a...