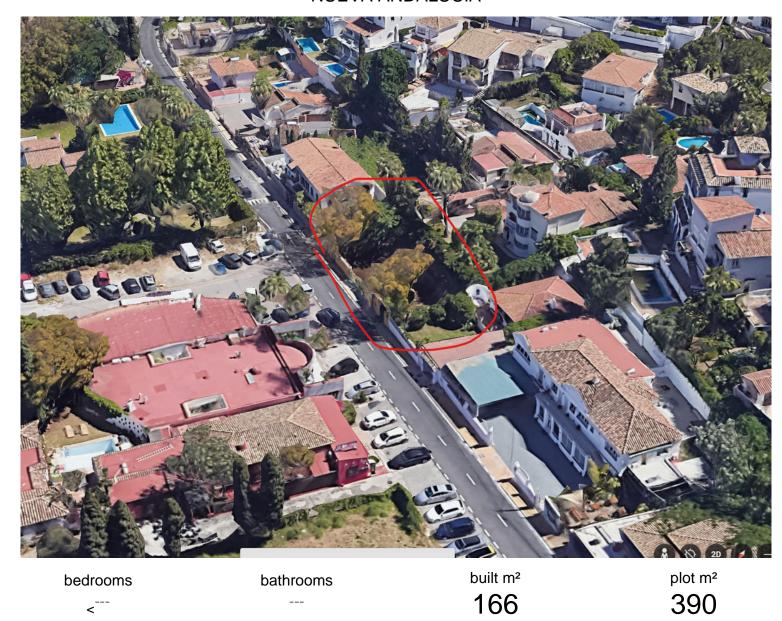

## NUEVA ANDALUCÍA

## ■■■■■■ IN NUEVA ANDALUCÍA

Nestled in the heart of Nueva Andalucía, just a 5-minute drive from the world-renowned Puerto Banús, this plot represents a rare and golden opportunity for visionary investors and developers. Boasting an enviable location in one of Marbella's most prestigious areas, this property offers unparalleled access to luxury boutiques, vibrant nightlife, exquisite dining options, and pristine beaches. Spanning an ample size and surrounded by the lush scenery of Marbella's iconic Golf Valley, this plot provides the perfect canvas for creating a remarkable residential masterpiece or a lucrative development project. Whether your vision includes a modern villa, a boutique apartment complex, or a bespoke estate, this location guarantees an exceptional lifestyle and high return on investment. Fully Licensed for Your Vision This plot comes with all the necessary licenses in place, streamlin...

community garbage ibi price
--- --- 578 000 €