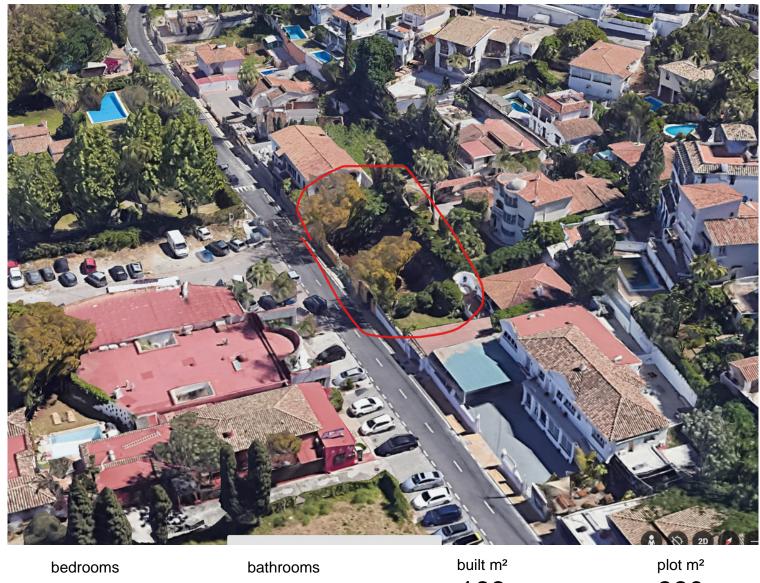

## **NUEVA ANDALUCÍA**

166 390

## ■■■■■■■ IN NUEVA ANDALUCÍA

Nestled in the heart of Nueva Andalucía, just a 5-minute drive from the world-renowned Puerto Banús, this plot represents a rare and golden opportunity for visionary investors and developers. Boasting an enviable location in one of Marbella's most prestigious areas, this property offers unparalleled access to luxury boutiques, vibrant nightlife, exquisite dining options, and pristine beaches. Spanning an ample size and surrounded by the lush scenery of Marbella's iconic Golf Valley, this plot provides the perfect canvas for creating a remarkable residential masterpiece or a lucrative development project. Whether your vision includes a modern villa, a boutique apartment complex, or a bespoke estate, this location guarantees an exceptional lifestyle and high return on investment. Fully Licensed for Your Vision This plot comes with all the necessary licenses in place, streamlin...

community garbage ibi

price 578 000 €