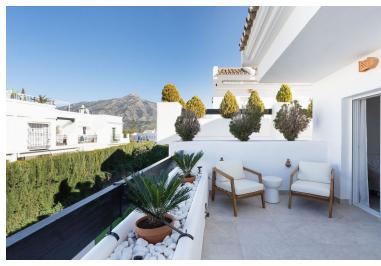

## **IN NUEVA ANDALUCÍA**

Key ready 2 bedroom apartment, newly renovated in Aloha, Nueva Andalucía. With an open-plan living and dining area features a new kitchen with elegant finishes. With abundant natural light streaming through the south facing orientation, the space is as functional as it is inviting, Effortlessly to the terrace, with a beautiful place for dining and lounge, enjoying the skylight of day and afternoon—perfect for both relaxed mornings and sophisticated evenings. In the apartment you find two spacious bedrooms and a living area inside and outside with 2 terraces in total. The master suite is a private with custom built wardrobe and an ensuite that defines luxury living. Including a garage parking and a storage space, and restaurants, bars, and supermarket are just moments away of Aloha Nueva Andalucía.