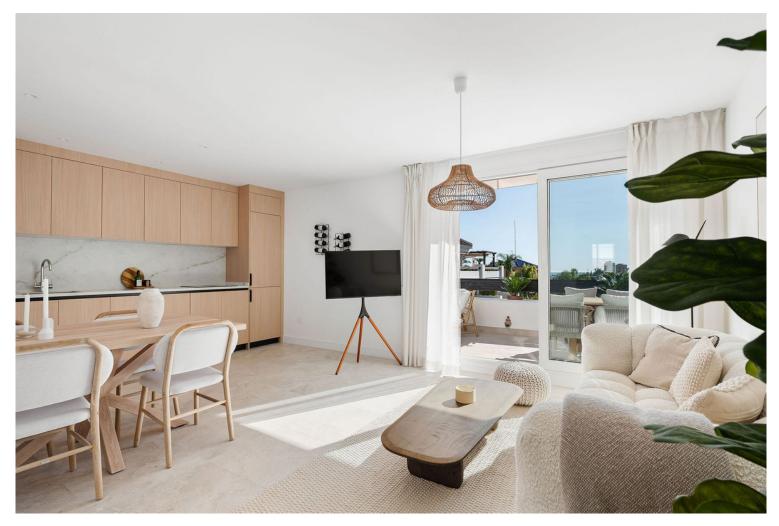

## **IN NUEVA ANDALUCÍA**

Key ready 2 bedroom apartment, newly renovated in Aloha, Nueva Andalucía. With an open-plan living and dining area features a new kitchen with elegant finishes. With abundant natural light streaming through the south facing orientation, the space is as functional as it is inviting, Effortlessly to the terrace, with a beautiful place for dining and lounge, enjoying the skylight of day and afternoon—perfect for both relaxed mornings and sophisticated evenings. In the apartment you find two spacious bedrooms and a living area inside and outside with 2 terraces in total. The master suite is a private with custom built wardrobe and an ensuite that defines luxury living. Including a garage parking and a storage space, and restaurants, bars, and supermarket are just moments away of Aloha Nueva Andalucía.