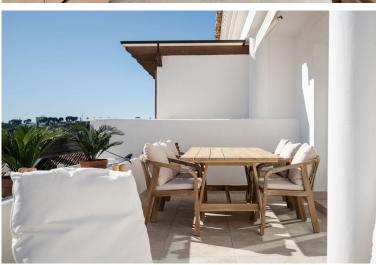

## **IN NUEVA ANDALUCÍA**

Key ready 2 bedroom apartment, newly renovated in Aloha, Nueva Andalucía. With an open-plan living and dining area features a new kitchen with elegant finishes. With abundant natural light streaming through the south facing orientation, the space is as functional as it is inviting, Effortlessly to the terrace, with a beautiful place for dining and lounge, enjoying the skylight of day and afternoon—perfect for both relaxed mornings and sophisticated evenings. In the apartment you find two spacious bedrooms and a living area inside and outside with 2 terraces in total. The master suite is a private with custom built wardrobe and an ensuite that defines luxury living. Including a garage parking and a storage space, and restaurants, bars, and supermarket are just moments away of Aloha Nueva Andalucía.