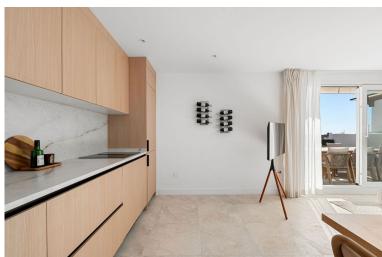

## **IN NUEVA ANDALUCÍA**

Key ready 2 bedroom apartment, newly renovated in Aloha, Nueva Andalucía. With an open-plan living and dining area features a new kitchen with elegant finishes. With abundant natural light streaming through the south facing orientation, the space is as functional as it is inviting, Effortlessly to the terrace, with a beautiful place for dining and lounge, enjoying the skylight of day and afternoon—perfect for both relaxed mornings and sophisticated evenings. In the apartment you find two spacious bedrooms and a living area inside and outside with 2 terraces in total. The master suite is a private with custom built wardrobe and an ensuite that defines luxury living. Including a garage parking and a storage space, and restaurants, bars, and supermarket are just moments away of Aloha Nueva Andalucía.