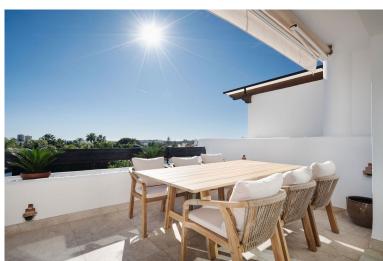

## **IN NUEVA ANDALUCÍA**

Key ready 2 bedroom apartment, newly renovated in Aloha, Nueva Andalucía. With an open-plan living and dining area features a new kitchen with elegant finishes. With abundant natural light streaming through the south facing orientation, the space is as functional as it is inviting, Effortlessly to the terrace, with a beautiful place for dining and lounge, enjoying the skylight of day and afternoon—perfect for both relaxed mornings and sophisticated evenings. In the apartment you find two spacious bedrooms and a living area inside and outside with 2 terraces in total. The master suite is a private with custom built wardrobe and an ensuite that defines luxury living. Including a garage parking and a storage space, and restaurants, bars, and supermarket are just moments away of Aloha Nueva Andalucía.