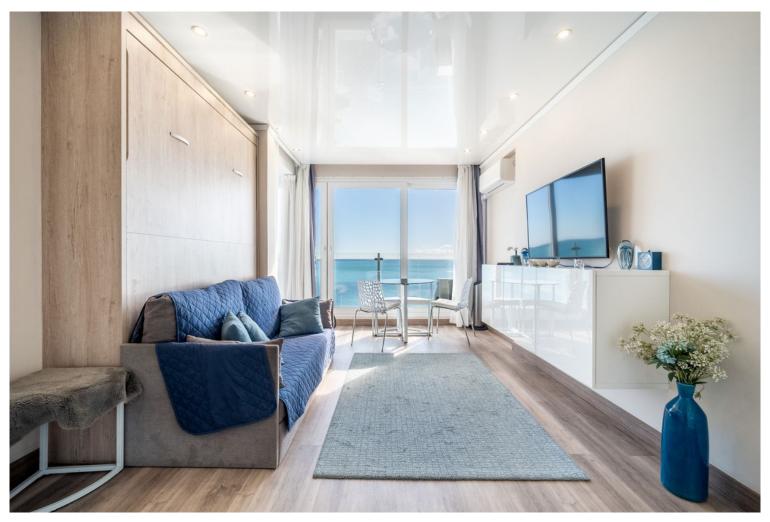

## ■■■■■■■■■■■ IN BENALMADENA COSTA

Studio in a Beachfront complex with stunning views! Looking for an investment for holiday rentals or a compact holiday home? Look no further! The apartment is located in Torremuelle next to the beach, close to restaurants and schools. The apartment is bright with lots of natural light coming in trough the massive windows and stunning views of the mediterranean sea. The cieling is glossy, reflecting the sea inside the apartment. The bed is attached to the wall and you can take it up and down, that means more space during the day when the bed is not needed. Also you find a kitchen and a bathroom with shower. For the moment the apartment is rented out short time trough airbnb. Do not hesitate to book a viewing before it is gone!