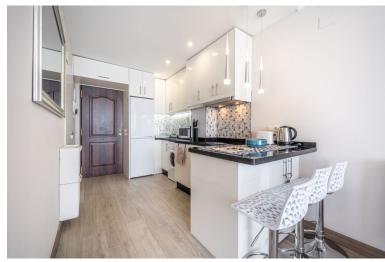

## ■■■■■■■■■■■ IN BENALMADENA COSTA

Studio in a Beachfront complex with stunning views! Looking for an investment for holiday rentals or a compact holiday home? Look no further! The apartment is located in Torremuelle next to the beach, close to restaurants and schools. The apartment is bright with lots of natural light coming in trough the massive windows and stunning views of the mediterranean sea. The cieling is glossy, reflecting the sea inside the apartment. The bed is attached to the wall and you can take it up and down, that means more space during the day when the bed is not needed. Also you find a kitchen and a bathroom with shower. For the moment the apartment is rented out short time trough airbnb. Do not hesitate to book a viewing before it is gone!