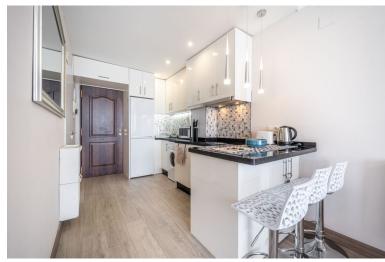

## ■■■■■■■■■■■■ IN BENALMADENA COSTA

Studio in a Beachfront complex with stunning views! Looking for an investment for holiday rentals or a compact holiday home? Look no further! The apartment is located in Torremuelle next to the beach, close to restaurants and schools. The apartment is bright with lots of natural light coming in trough the massive windows and stunning views of the mediterranean sea. The cieling is glossy, reflecting the sea inside the apartment. The bed is attached to the wall and you can take it up and down, that means more space during the day when the bed is not needed. Also you find a kitchen and a bathroom with shower. For the moment the apartment is rented out short time trough airbnb. Do not hesitate to book a viewing before it is gone!