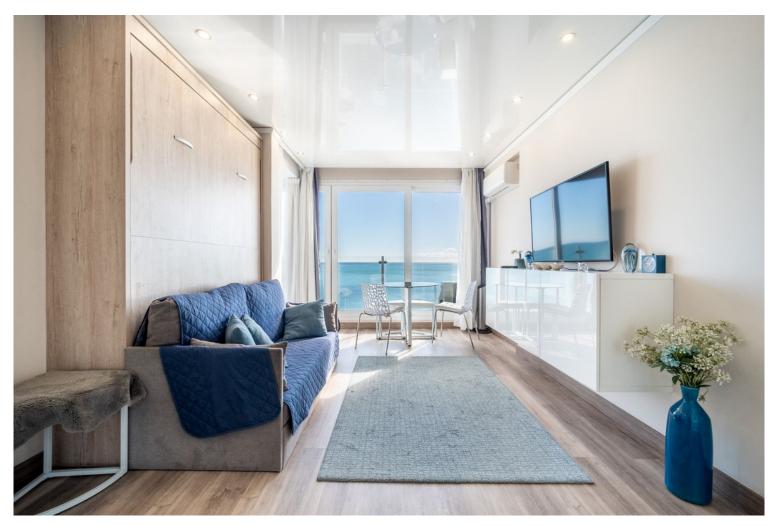

## ■■■■■■■■■■■■ IN BENALMADENA COSTA

Studio in a Beachfront complex with stunning views! Looking for an investment for holiday rentals or a compact holiday home? Look no further! The apartment is located in Torremuelle next to the beach, close to restaurants and schools. The apartment is bright with lots of natural light coming in trough the massive windows and stunning views of the mediterranean sea. The cieling is glossy, reflecting the sea inside the apartment. The bed is attached to the wall and you can take it up and down, that means more space during the day when the bed is not needed. Also you find a kitchen and a bathroom with shower. For the moment the apartment is rented out short time trough airbnb. Do not hesitate to book a viewing before it is gone!