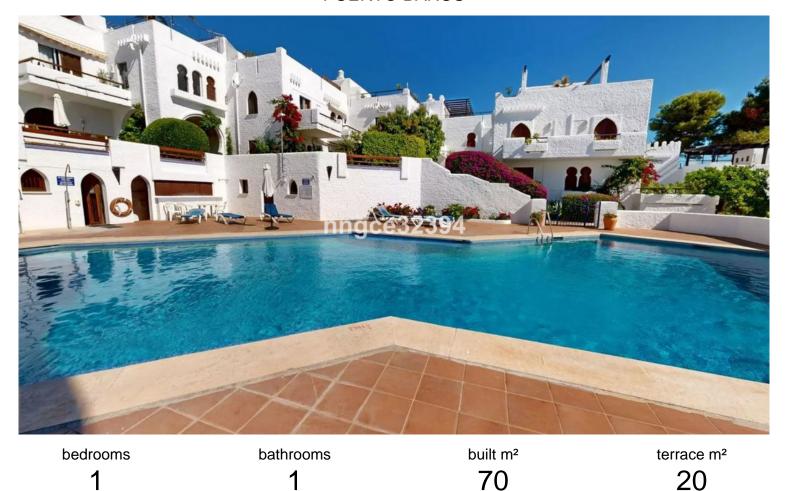

## PUERTO BANÚS

■■■■■■■■■■■■ IN PUERTO BANÚS

Also look at R4994794 similar but New Reformed & new furniture, + solarium to ad bedroom and bathroom tourist license, communal approved- turn-key rental income. Nestled in the master community of Atalaya de Rio Verde, surrounded by lavish mansions is where you will find this little gem of potential, where neighboring units are selling up to 1.2 million. Just 1 kilometer from the iconic Puerto Banús, this two-level duplex apartment offers an incredible opportunity to create your dream home or make a high-return investment in a charming Andalusian-style community. With bright, spacious interiors, two terraces, and serene garden views, this property promises the perfect combination of peace and convenience. The potential here is limitless. The apartment is currently a one-bedroom layout, but with the possibility to expand by adding a 50-60m² basement, you can increase the living ...