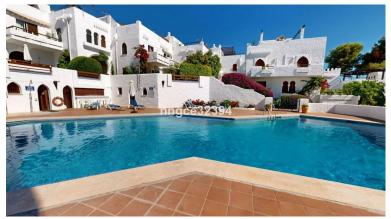

## IN PUERTO BANÚS

Also look at R4994794 similar but New Reformed & new furniture, + solarium to ad bedroom and bathroom tourist license, communal approved- turn-key rental income. Nestled in the master community of Atalaya de Rio Verde, surrounded by lavish mansions is where you will find this little gem of potential, where neighboring units are selling up to 1.2 million. Just 1 kilometer from the iconic Puerto Banús, this two-level duplex apartment offers an incredible opportunity to create your dream home or make a high-return investment in a charming Andalusian-style community. With bright, spacious interiors, two terraces, and serene garden views, this property promises the perfect combination of peace and convenience. The potential here is limitless. The apartment is currently a one-bedroom layout, but with the possibility to expand by adding a 50-60m<sup>2</sup> basement, you can increase the living ...