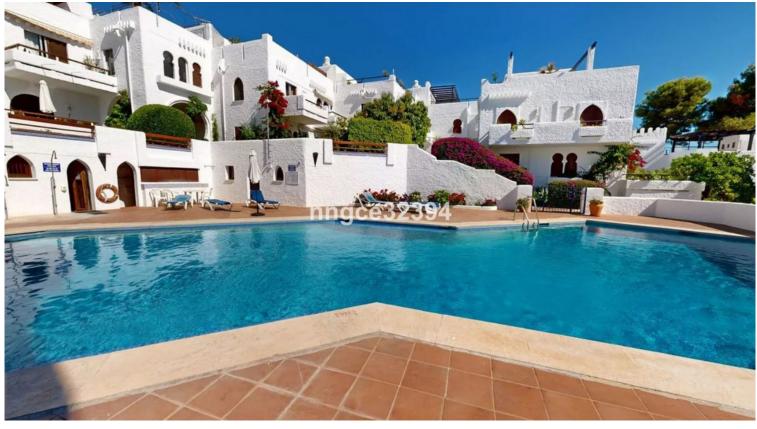

## IN PUERTO BANÚS

Also look at R4994794 similar but New Reformed & new furniture, + solarium to ad bedroom and bathroom tourist license, communal approved- turn-key rental income. Nestled in the master community of Atalaya de Rio Verde, surrounded by lavish mansions is where you will find this little gem of potential, where neighboring units are selling up to 1.2 million. Just 1 kilometer from the iconic Puerto Banús, this two-level duplex apartment offers an incredible opportunity to create your dream home or make a high-return investment in a charming Andalusian-style community. With bright, spacious interiors, two terraces, and serene garden views, this property promises the perfect combination of peace and convenience. The potential here is limitless. The apartment is currently a one-bedroom layout, but with the possibility to expand by adding a 50-60m<sup>2</sup> basement, you can increase the living ...