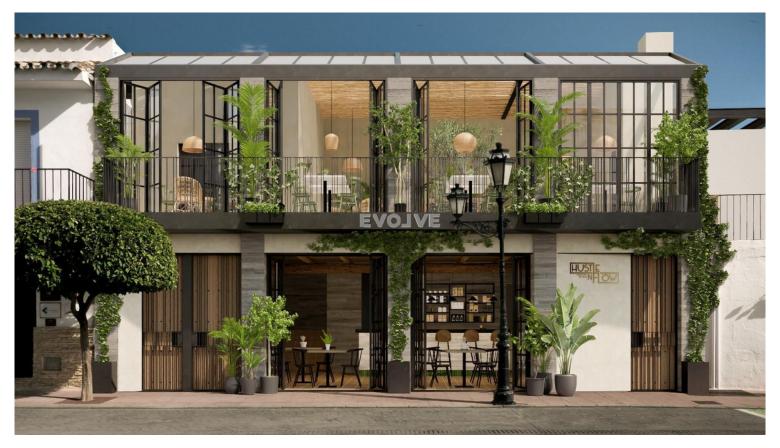

## **BEREERS IN BENAHAVÍS**

PRIME INVESTMENT OPPORTUNITY: Located strategically on the main street of the charming village of Benahavís, this impressive building spans approximately 700 m² of constructed space and features over 320 m² of terraces. Combining elegance, versatility, and a prime location, this property is designed to maximize your return on investment. WHY INVEST HERE? \* Unmatched Versatility: Restaurant, social club, boutique hotel... the choice is yours! \* Prime Location: A gem in the heart of the Costa del Sol. \* Guaranteed Profitability: Perfect for attracting luxury tourism, golf enthusiasts, and nature lovers. \* Currently, it would be the only hotel, along with another slightly smaller one, in Benahavís. And in September of this year, 2025, the International Technological School called The Creators will begin operations, hosting 400 students and creating a steady flow of visitors who will need a...