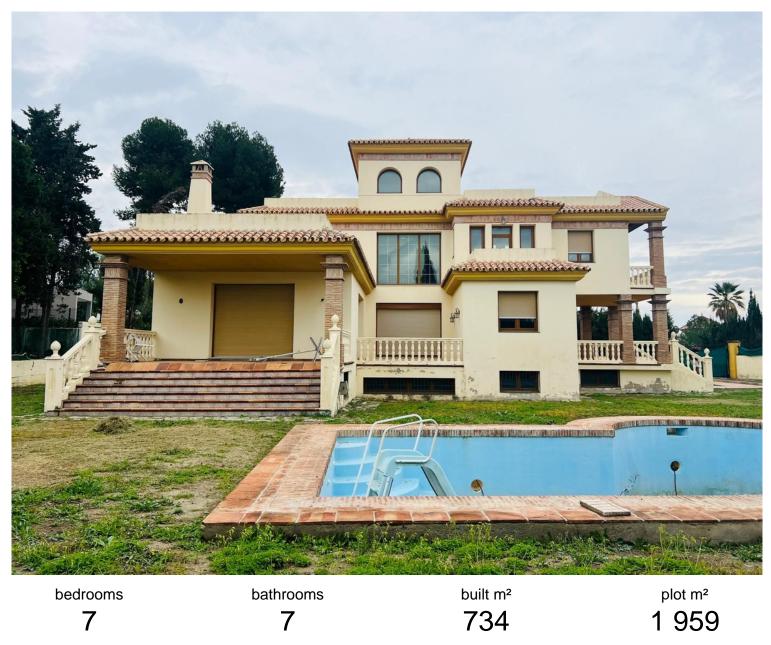

## IN ATALAYA

Exclusive Property in Atalaya – Prime Location Nestled on a quiet road yet just minutes from the beach, the highway, and the vibrant Puerto Banús, this villa in Atalaya presents an extraordinary opportunity in one of the most sought-after locations. It offers the perfect balance of privacy and accessibility, making it an ideal investment or the dream home you've always envisioned. This property boasts a rare and expansive flat garden, a feature that is increasingly hard to find in homes so close to the coast. The garden offers ample potential for landscaping or creating an outdoor oasis. From the first of the villa's four floors, you'll enjoy stunning panoramic views of the Mediterranean Sea, stretching all the way to Gibraltar. The villa's layout spans four floors, including a large basement, all connected by a private lift. The current project, designed by DVNO...