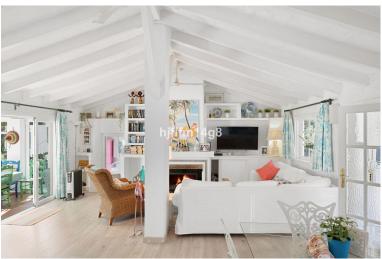

## ■■■■ IN BENAHAVÍS

This charming villa offers a unique and inviting atmosphere, featuring high ceilings with beautiful wooden beams and a quirky, yet functional layout brimming with character. Upon entering, you'll be greeted by a bright entrance hall that flows into the cozy living room, which is divided into a comfortable seating area and a dining corner, perfect for entertaining guests. To the left, you'll find a fully refurbished modern kitchen, outfitted with top-quality finishes and appliances. The main house includes two generous double bedrooms, each located in its own wing for added privacy. Both bedrooms are en-suite, with one offering direct access to the terrace and pool area. A few steps from the main villa takes you to a separate guest suite, which could also serve as the master bedroom if desired. This suite is beautifully spacious, featuring high ceilings and the same stunning...