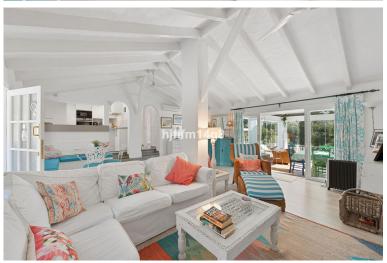

## ■■■■ IN BENAHAVÍS

This charming villa offers a unique and inviting atmosphere, featuring high ceilings with beautiful wooden beams and a quirky, yet functional layout brimming with character. Upon entering, you'll be greeted by a bright entrance hall that flows into the cozy living room, which is divided into a comfortable seating area and a dining corner, perfect for entertaining guests. To the left, you'll find a fully refurbished modern kitchen, outfitted with top-quality finishes and appliances. The main house includes two generous double bedrooms, each located in its own wing for added privacy. Both bedrooms are en-suite, with one offering direct access to the terrace and pool area. A few steps from the main villa takes you to a separate guest suite, which could also serve as the master bedroom if desired. This suite is beautifully spacious, featuring high ceilings and the same stunning...