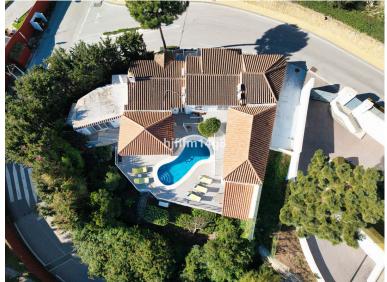

## BENAHAVÍS

bedrooms bathrooms built  $m^2$  plot  $m^2$  4 180 808

## ■■■■ IN BENAHAVÍS

This charming villa offers a unique and inviting atmosphere, featuring high ceilings with beautiful wooden beams and a quirky, yet functional layout brimming with character. Upon entering, you'll be greeted by a bright entrance hall that flows into the cozy living room, which is divided into a comfortable seating area and a dining corner, perfect for entertaining guests. To the left, you'll find a fully refurbished modern kitchen, outfitted with top-quality finishes and appliances. The main house includes two generous double bedrooms, each located in its own wing for added privacy. Both bedrooms are en-suite, with one offering direct access to the terrace and pool area. A few steps from the main villa takes you to a separate guest suite, which could also serve as the master bedroom if desired. This suite is beautifully spacious, featuring high ceilings and the same stunning...