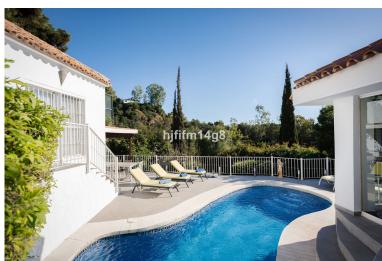

## BENAHAVÍS

bedrooms bathrooms built  $m^2$  plot  $m^2$  4 180 808

## ■■■■ IN BENAHAVÍS

This charming villa offers a unique and inviting atmosphere, featuring high ceilings with beautiful wooden beams and a quirky, yet functional layout brimming with character. Upon entering, you'll be greeted by a bright entrance hall that flows into the cozy living room, which is divided into a comfortable seating area and a dining corner, perfect for entertaining guests. To the left, you'll find a fully refurbished modern kitchen, outfitted with top-quality finishes and appliances. The main house includes two generous double bedrooms, each located in its own wing for added privacy. Both bedrooms are en-suite, with one offering direct access to the terrace and pool area. A few steps from the main villa takes you to a separate guest suite, which could also serve as the master bedroom if desired. This suite is beautifully spacious, featuring high ceilings and the same stunning...