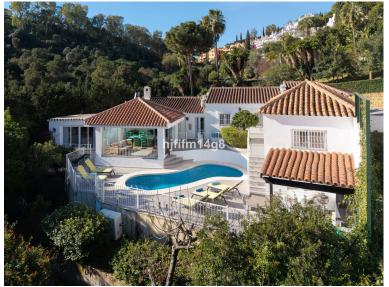

## BENAHAVÍS

bedrooms bathrooms built  $m^2$  plot  $m^2$  4 180 808

## ■■■■ IN BENAHAVÍS

This charming villa offers a unique and inviting atmosphere, featuring high ceilings with beautiful wooden beams and a quirky, yet functional layout brimming with character. Upon entering, you'll be greeted by a bright entrance hall that flows into the cozy living room, which is divided into a comfortable seating area and a dining corner, perfect for entertaining guests. To the left, you'll find a fully refurbished modern kitchen, outfitted with top-quality finishes and appliances. The main house includes two generous double bedrooms, each located in its own wing for added privacy. Both bedrooms are en-suite, with one offering direct access to the terrace and pool area. A few steps from the main villa takes you to a separate guest suite, which could also serve as the master bedroom if desired. This suite is beautifully spacious, featuring high ceilings and the same stunning...