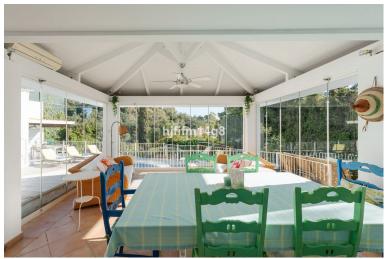

## ■■■■ IN BENAHAVÍS

This charming villa offers a unique and inviting atmosphere, featuring high ceilings with beautiful wooden beams and a quirky, yet functional layout brimming with character. Upon entering, you'll be greeted by a bright entrance hall that flows into the cozy living room, which is divided into a comfortable seating area and a dining corner, perfect for entertaining guests. To the left, you'll find a fully refurbished modern kitchen, outfitted with top-quality finishes and appliances. The main house includes two generous double bedrooms, each located in its own wing for added privacy. Both bedrooms are en-suite, with one offering direct access to the terrace and pool area. A few steps from the main villa takes you to a separate guest suite, which could also serve as the master bedroom if desired. This suite is beautifully spacious, featuring high ceilings and the same stunning...