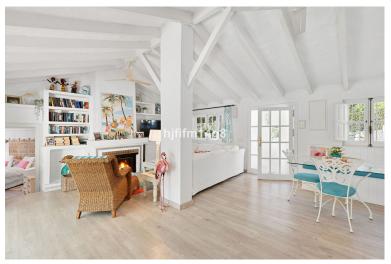

## ■■■■ IN BENAHAVÍS

This charming villa offers a unique and inviting atmosphere, featuring high ceilings with beautiful wooden beams and a quirky, yet functional layout brimming with character. Upon entering, you'll be greeted by a bright entrance hall that flows into the cozy living room, which is divided into a comfortable seating area and a dining corner, perfect for entertaining guests. To the left, you'll find a fully refurbished modern kitchen, outfitted with top-quality finishes and appliances. The main house includes two generous double bedrooms, each located in its own wing for added privacy. Both bedrooms are en-suite, with one offering direct access to the terrace and pool area. A few steps from the main villa takes you to a separate guest suite, which could also serve as the master bedroom if desired. This suite is beautifully spacious, featuring high ceilings and the same stunning...