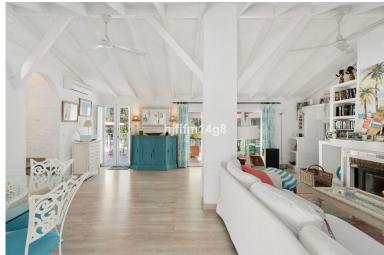

## ■■■■ IN BENAHAVÍS

This charming villa offers a unique and inviting atmosphere, featuring high ceilings with beautiful wooden beams and a quirky, yet functional layout brimming with character. Upon entering, you'll be greeted by a bright entrance hall that flows into the cozy living room, which is divided into a comfortable seating area and a dining corner, perfect for entertaining guests. To the left, you'll find a fully refurbished modern kitchen, outfitted with top-quality finishes and appliances. The main house includes two generous double bedrooms, each located in its own wing for added privacy. Both bedrooms are en-suite, with one offering direct access to the terrace and pool area. A few steps from the main villa takes you to a separate guest suite, which could also serve as the master bedroom if desired. This suite is beautifully spacious, featuring high ceilings and the same stunning...