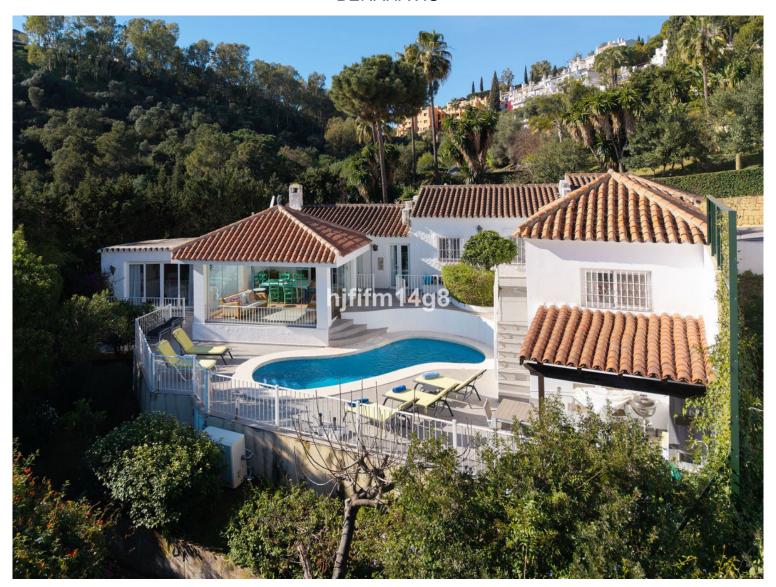

## BENAHAVÍS

bedrooms bathrooms built  $m^2$  plot  $m^2$  4 180 808

## ■■■■ IN BENAHAVÍS

This charming villa offers a unique and inviting atmosphere, featuring high ceilings with beautiful wooden beams and a quirky, yet functional layout brimming with character. Upon entering, you'll be greeted by a bright entrance hall that flows into the cozy living room, which is divided into a comfortable seating area and a dining corner, perfect for entertaining guests. To the left, you'll find a fully refurbished modern kitchen, outfitted with top-quality finishes and appliances. The main house includes two generous double bedrooms, each located in its own wing for added privacy. Both bedrooms are en-suite, with one offering direct access to the terrace and pool area. A few steps from the main villa takes you to a separate guest suite, which could also serve as the master bedroom if desired. This suite is beautifully spacious, featuring high ceilings and the same stunning...