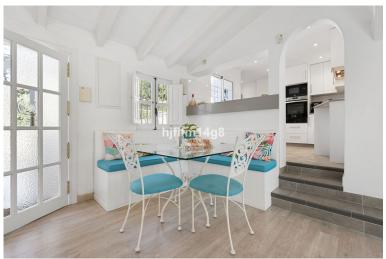

## ■■■■ IN BENAHAVÍS

This charming villa offers a unique and inviting atmosphere, featuring high ceilings with beautiful wooden beams and a quirky, yet functional layout brimming with character. Upon entering, you'll be greeted by a bright entrance hall that flows into the cozy living room, which is divided into a comfortable seating area and a dining corner, perfect for entertaining guests. To the left, you'll find a fully refurbished modern kitchen, outfitted with top-quality finishes and appliances. The main house includes two generous double bedrooms, each located in its own wing for added privacy. Both bedrooms are en-suite, with one offering direct access to the terrace and pool area. A few steps from the main villa takes you to a separate guest suite, which could also serve as the master bedroom if desired. This suite is beautifully spacious, featuring high ceilings and the same stunning...