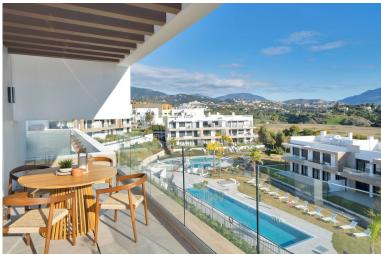

## IN ESTEPONA

Set within a sleek contemporary residential complex, this residence strikes the perfect harmony between modern comfort and refined luxury. This luxury brand new penthouse in Atalaya Emotion, Estepona, features 3 spacious bedrooms and boasts a private terrace and solarium, offering breathtaking views of the surrounding landscape. The large terrace is ideal for outdoor dining or relaxation, while the solarium offers panoramic views, making it perfect for soaking up the sun. The apartment is designed with high-quality finishes and is surrounded by lush communal gardens, pools, and amenities, ensuring a serene yet vibrant lifestyle close to the Costa del Sol. You will enjoy magnificent communal areas featuring an adult pool, a children's pool, jacuzzis, a gym, a yoga area, a pétanque court, and a children's play area. LET US MOVE YOU!