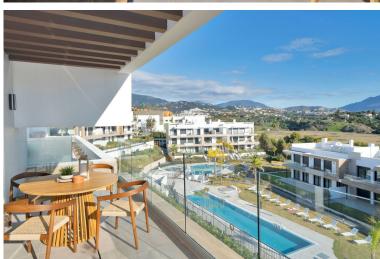

## ■■■■■■■■ IN ESTEPONA

Set within a sleek contemporary residential complex, this residence strikes the perfect harmony between modern comfort and refined luxury. This luxury brand new penthouse in Atalaya Emotion, Estepona, features 3 spacious bedrooms and boasts a private terrace and solarium, offering breathtaking views of the surrounding landscape. The large terrace is ideal for outdoor dining or relaxation, while the solarium offers panoramic views, making it perfect for soaking up the sun. The apartment is designed with high-quality finishes and is surrounded by lush communal gardens, pools, and amenities, ensuring a serene yet vibrant lifestyle close to the Costa del Sol. You will enjoy magnificent communal areas featuring an adult pool, a children's pool, jacuzzis, a gym, a yoga area, a pétanque court, and a children's play area. LET US MOVE YOU!