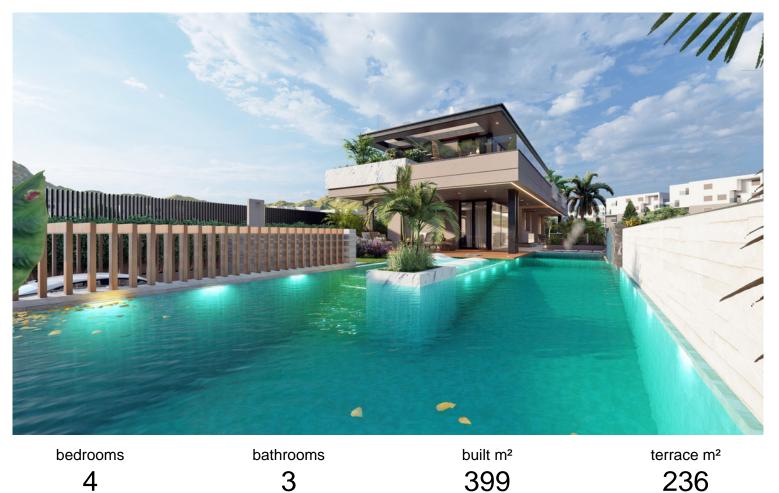

## IN BENALMADENA

New Development: Prices from  $3,200,000 \in to 3,200,000 \in [Beds: 4 - 4]$  [Baths: 3 - 3] [Built size: 399.00 m2 - 399.00 m2] This villa is a spectacular expression of luxury and modern living, designed to exceed every expectation. From it's striking architecture to its flawless interiors, every detail has been meticulously conceived to create an oasis of sophistication and comfort. The outdoor spaces beautifully mirror the elegance of the interiors, offering a perfect extension of the villa's sophisticated design. A meticulously landscaped garden sets the stage for a spectacular saltwater swimming pool, complete with in-pool ledge loungers for ultimate relaxation. The area also features a stylish fire pit, ideal for gathering under the stars. Designed to complement a modern lifestyle, the property includes a private garage, a laundry room, and generous storage options, combini...