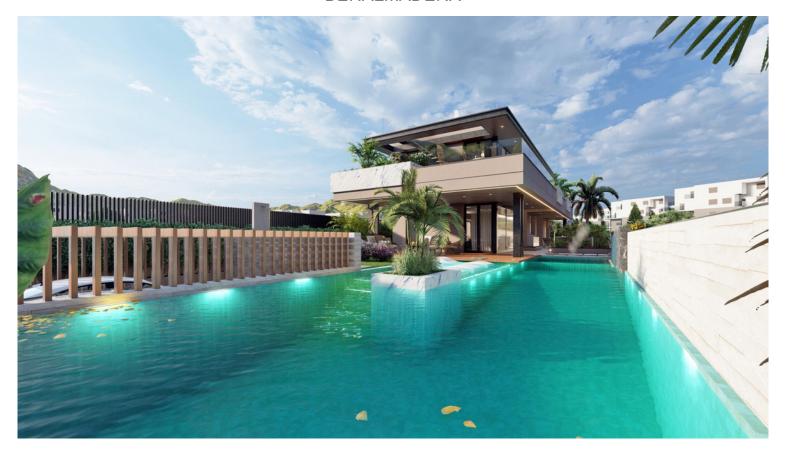

## ■■■■ IN BENALMADENA

New Development: Prices from 3,200,000 € to 3,200,000 €. [Beds: 4 - 4] [Baths: 3 - 3] [Built size: 399.00 m2 - 399.00 m2] This villa is a spectacular expression of luxury and modern living, designed to exceed every expectation. From it's striking architecture to its flawless interiors, every detail has been meticulously conceived to create an oasis of sophistication and comfort. The outdoor spaces beautifully mirror the elegance of the interiors, offering a perfect extension of the villa's sophisticated design. A meticulously landscaped garden sets the stage for a spectacular saltwater swimming pool, complete with in-pool ledge loungers for ultimate relaxation. The area also features a stylish fire pit, ideal for gathering under the stars. Designed to complement a modern lifestyle, the property includes a private garage, a laundry room, and generous storage options, combini...