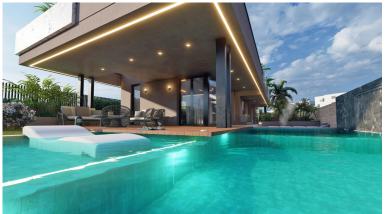

## ■■■■ IN BENALMADENA

New Development: Prices from 3,200,000 € to 3,200,000 €. [Beds: 4 - 4] [Baths: 3 - 3] [Built size: 399.00 m2 - 399.00 m2] This villa is a spectacular expression of luxury and modern living, designed to exceed every expectation. From it's striking architecture to its flawless interiors, every detail has been meticulously conceived to create an oasis of sophistication and comfort. The outdoor spaces beautifully mirror the elegance of the interiors, offering a perfect extension of the villa's sophisticated design. A meticulously landscaped garden sets the stage for a spectacular saltwater swimming pool, complete with in-pool ledge loungers for ultimate relaxation. The area also features a stylish fire pit, ideal for gathering under the stars. Designed to complement a modern lifestyle, the property includes a private garage, a laundry room, and generous storage options, combini...