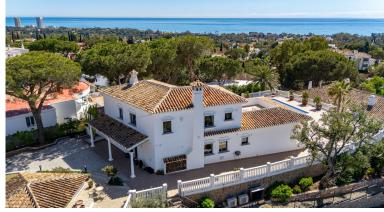

## ■■■■■ IN ELVIRIA

Exceptional villa located in residential Elviria reformed to a very high standard with stunning panoramic sea and mountain views. On entrance level the property consists of a fantastic open plan living-dining-kitchen area which leads out to an incredible exterior area with a very large, partly covered terrace, salt water heated pool with thermal blanket cover and an independent, covered, outdoor kitchen. A special feature in the dining area is an amazing wine cellar for 800 bottles, built into the floor, which is maintained at a constant temperature by an independent aircon machine. On this level is also a large bedroom with en-suite bathroom and patio doors leading out to the terrace and a guest toilet. Next to the kitchen is a small bedroom/office space which also has access to the terrace. On the first level there are 2 large bedrooms each with en-suite bathrooms and share a large, ...