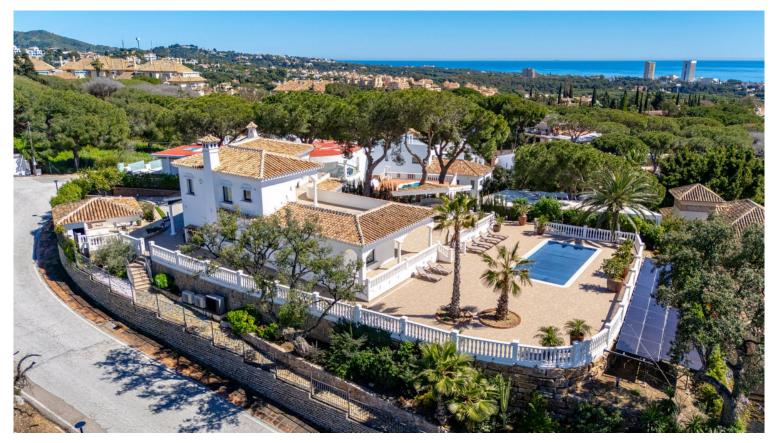

## ■■■■■ IN ELVIRIA

Exceptional villa located in residential Elviria reformed to a very high standard with stunning panoramic sea and mountain views. On entrance level the property consists of a fantastic open plan living-dining-kitchen area which leads out to an incredible exterior area with a very large, partly covered terrace, salt water heated pool with thermal blanket cover and an independent, covered, outdoor kitchen. A special feature in the dining area is an amazing wine cellar for 800 bottles, built into the floor, which is maintained at a constant temperature by an independent aircon machine. On this level is also a large bedroom with en-suite bathroom and patio doors leading out to the terrace and a guest toilet. Next to the kitchen is a small bedroom/office space which also has access to the terrace. On the first level there are 2 large bedrooms each with en-suite bathrooms and share a large, ...