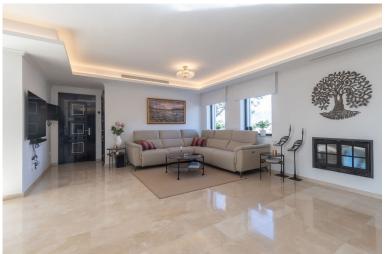

## ■■■■■ IN ELVIRIA

Exceptional villa located in residential Elviria reformed to a very high standard with stunning panoramic sea and mountain views. On entrance level the property consists of a fantastic open plan living-dining-kitchen area which leads out to an incredible exterior area with a very large, partly covered terrace, salt water heated pool with thermal blanket cover and an independent, covered, outdoor kitchen. A special feature in the dining area is an amazing wine cellar for 800 bottles, built into the floor, which is maintained at a constant temperature by an independent aircon machine. On this level is also a large bedroom with en-suite bathroom and patio doors leading out to the terrace and a guest toilet. Next to the kitchen is a small bedroom/office space which also has access to the terrace. On the first level there are 2 large bedrooms each with en-suite bathrooms and share a large, ...