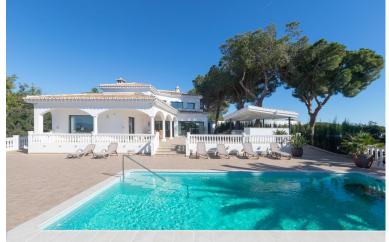

## ■■■■■ IN ELVIRIA

Exceptional villa located in residential Elviria reformed to a very high standard with stunning panoramic sea and mountain views. On entrance level the property consists of a fantastic open plan living-dining-kitchen area which leads out to an incredible exterior area with a very large, partly covered terrace, salt water heated pool with thermal blanket cover and an independent, covered, outdoor kitchen. A special feature in the dining area is an amazing wine cellar for 800 bottles, built into the floor, which is maintained at a constant temperature by an independent aircon machine. On this level is also a large bedroom with en-suite bathroom and patio doors leading out to the terrace and a guest toilet. Next to the kitchen is a small bedroom/office space which also has access to the terrace. On the first level there are 2 large bedrooms each with en-suite bathrooms and share a large, ...