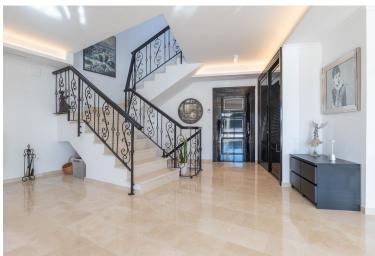

## ■■■■■ IN ELVIRIA

Exceptional villa located in residential Elviria reformed to a very high standard with stunning panoramic sea and mountain views. On entrance level the property consists of a fantastic open plan living-dining-kitchen area which leads out to an incredible exterior area with a very large, partly covered terrace, salt water heated pool with thermal blanket cover and an independent, covered, outdoor kitchen. A special feature in the dining area is an amazing wine cellar for 800 bottles, built into the floor, which is maintained at a constant temperature by an independent aircon machine. On this level is also a large bedroom with en-suite bathroom and patio doors leading out to the terrace and a guest toilet. Next to the kitchen is a small bedroom/office space which also has access to the terrace. On the first level there are 2 large bedrooms each with en-suite bathrooms and share a large, ...