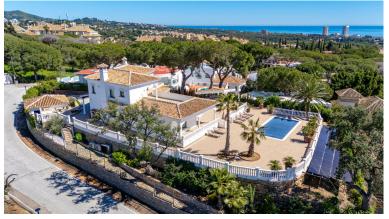

## ■■■■■ IN ELVIRIA

Exceptional villa located in residential Elviria reformed to a very high standard with stunning panoramic sea and mountain views. On entrance level the property consists of a fantastic open plan living-dining-kitchen area which leads out to an incredible exterior area with a very large, partly covered terrace, salt water heated pool with thermal blanket cover and an independent, covered, outdoor kitchen. A special feature in the dining area is an amazing wine cellar for 800 bottles, built into the floor, which is maintained at a constant temperature by an independent aircon machine. On this level is also a large bedroom with en-suite bathroom and patio doors leading out to the terrace and a guest toilet. Next to the kitchen is a small bedroom/office space which also has access to the terrace. On the first level there are 2 large bedrooms each with en-suite bathrooms and share a large, ...