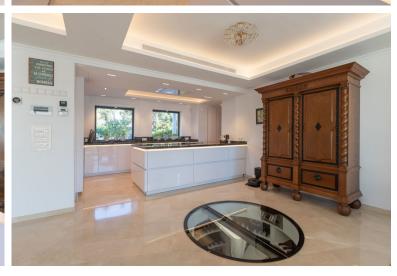

## ■■■■■ IN ELVIRIA

Exceptional villa located in residential Elviria reformed to a very high standard with stunning panoramic sea and mountain views. On entrance level the property consists of a fantastic open plan living-dining-kitchen area which leads out to an incredible exterior area with a very large, partly covered terrace, salt water heated pool with thermal blanket cover and an independent, covered, outdoor kitchen. A special feature in the dining area is an amazing wine cellar for 800 bottles, built into the floor, which is maintained at a constant temperature by an independent aircon machine. On this level is also a large bedroom with en-suite bathroom and patio doors leading out to the terrace and a guest toilet. Next to the kitchen is a small bedroom/office space which also has access to the terrace. On the first level there are 2 large bedrooms each with en-suite bathrooms and share a large, ...