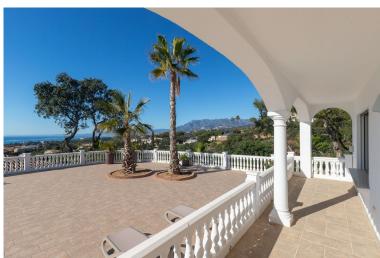

## ■■■■■ IN ELVIRIA

Exceptional villa located in residential Elviria reformed to a very high standard with stunning panoramic sea and mountain views. On entrance level the property consists of a fantastic open plan living-dining-kitchen area which leads out to an incredible exterior area with a very large, partly covered terrace, salt water heated pool with thermal blanket cover and an independent, covered, outdoor kitchen. A special feature in the dining area is an amazing wine cellar for 800 bottles, built into the floor, which is maintained at a constant temperature by an independent aircon machine. On this level is also a large bedroom with en-suite bathroom and patio doors leading out to the terrace and a guest toilet. Next to the kitchen is a small bedroom/office space which also has access to the terrace. On the first level there are 2 large bedrooms each with en-suite bathrooms and share a large, ...