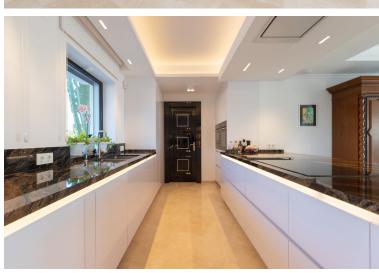

## ■■■■■ IN ELVIRIA

Exceptional villa located in residential Elviria reformed to a very high standard with stunning panoramic sea and mountain views. On entrance level the property consists of a fantastic open plan living-dining-kitchen area which leads out to an incredible exterior area with a very large, partly covered terrace, salt water heated pool with thermal blanket cover and an independent, covered, outdoor kitchen. A special feature in the dining area is an amazing wine cellar for 800 bottles, built into the floor, which is maintained at a constant temperature by an independent aircon machine. On this level is also a large bedroom with en-suite bathroom and patio doors leading out to the terrace and a guest toilet. Next to the kitchen is a small bedroom/office space which also has access to the terrace. On the first level there are 2 large bedrooms each with en-suite bathrooms and share a large, ...