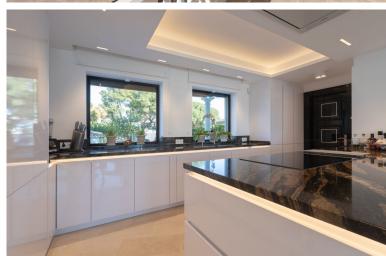

## ■■■■■ IN ELVIRIA

Exceptional villa located in residential Elviria reformed to a very high standard with stunning panoramic sea and mountain views. On entrance level the property consists of a fantastic open plan living-dining-kitchen area which leads out to an incredible exterior area with a very large, partly covered terrace, salt water heated pool with thermal blanket cover and an independent, covered, outdoor kitchen. A special feature in the dining area is an amazing wine cellar for 800 bottles, built into the floor, which is maintained at a constant temperature by an independent aircon machine. On this level is also a large bedroom with en-suite bathroom and patio doors leading out to the terrace and a guest toilet. Next to the kitchen is a small bedroom/office space which also has access to the terrace. On the first level there are 2 large bedrooms each with en-suite bathrooms and share a large, ...