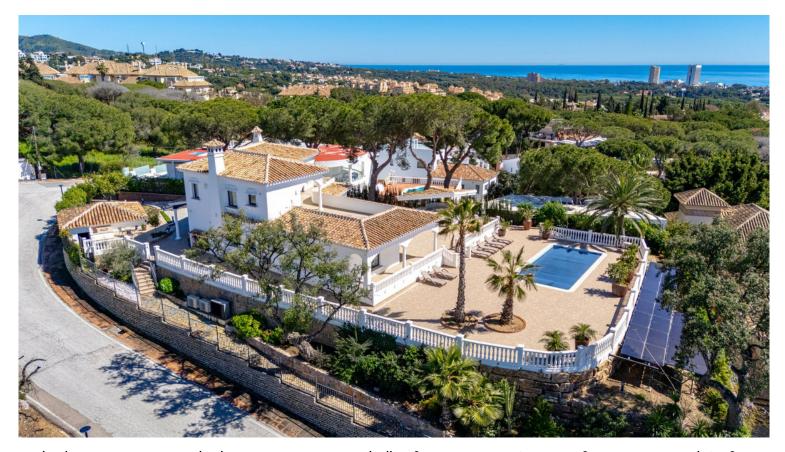

## ■■■■■ IN ELVIRIA

Exceptional villa located in residential Elviria reformed to a very high standard with stunning panoramic sea and mountain views. On entrance level the property consists of a fantastic open plan living-dining-kitchen area which leads out to an incredible exterior area with a very large, partly covered terrace, salt water heated pool with thermal blanket cover and an independent, covered, outdoor kitchen. A special feature in the dining area is an amazing wine cellar for 800 bottles, built into the floor, which is maintained at a constant temperature by an independent aircon machine. On this level is also a large bedroom with en-suite bathroom and patio doors leading out to the terrace and a guest toilet. Next to the kitchen is a small bedroom/office space which also has access to the terrace. On the first level there are 2 large bedrooms each with en-suite bathrooms and share a large, ...