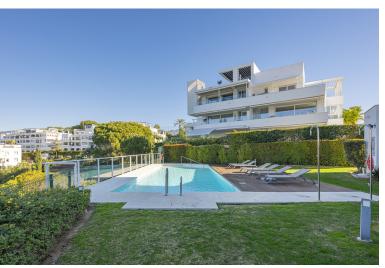

## ■■■■■■■■ IN LA QUINTA

Superb modern duplex penthouse situated in the exclusive area of La Quinta, with absolutely stunning mountain, golf views and partial sea views. Benefits include a private lift and exceptional roof terrace. Set in a private gated community of only 14 exclusive apartments with communal landscaped gardens and swimming pool. All within easy reach of Puerto Banus, San Pedro de Alcantara and Nueva Andalucia. This exceptional property has a lift that arrives into the interior of the penthouse, which can only be accessed by this apartment at this level. The other notable feature of this property is the fabulous roof terrace which has it's own all weather cinema and superb views. The living area is all on one level and comprises large entrance hall, stylish open plan lounge/diner with modern fully fitted kitchen incorporating bespoke units. This room opens on to a lovely west facing terrace...