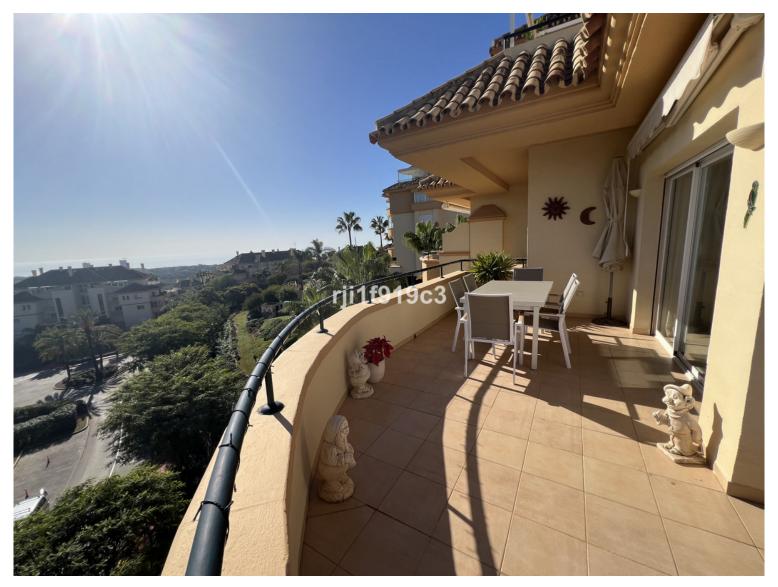

## ■■■■■■■■■■ IN ELVIRIA

Discover this stunning apartment located in the exclusive Elviria Hills development, a perfect location offering spectacular views of both the sea and the mountains. Each of the rooms enjoys unique panoramic views, creating an atmosphere of serenity and beauty. The apartment has three large bedrooms, two of them with en-suite bathrooms, equipped with a large bathtub and shower for absolute comfort. In addition, it has a third bedroom of generous dimensions, two full bathrooms and an additional toilet. The living-dining room is spacious and bright, while the panoramic terrace, with two exits, invites you to relax outdoors with unparalleled views. The property is equipped with air conditioning, central heating and underfloor heating in the bathrooms, complemented by elegant marble floors throughout the home. In addition, it has a parking space and storage room, providing comfort and fun...