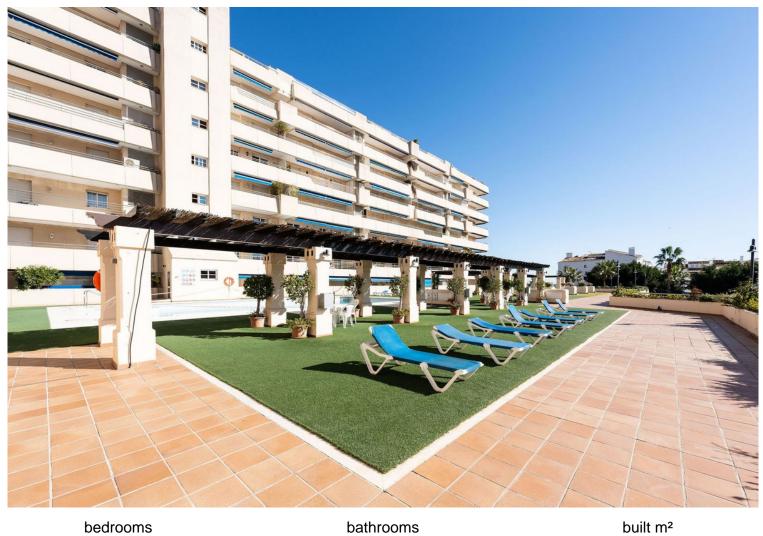

## PUERTO BANÚS

edrooms bathrooms built m² 2 106

## ■■■■■■■■■■■ IN PUERTO BANÚS

Ideally located 2-bedroom, 2-bathroom apartment situated in the popular urbanisation of Marina Banus. Being situated on a corner you have a wraparound terrace and plenty of light. The convenient access to the apartment is either through the garage or pedestrian main entrance. The complex has 24-hour security, a nice communal pool area and a padel court. If you are looking for a centrally located apartment in a safe and well-run community, this is it.