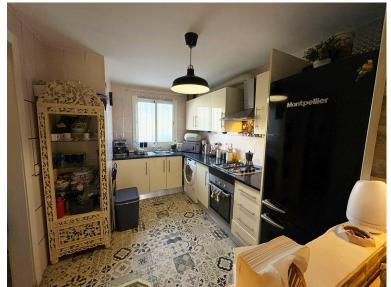

## ■■■■■ IN BEL AIR

Situated in the desirable area of Bel Air, this well-maintained semi-detached house offers a comfortable and practical layout across three levels. Built in 1990, the property boasts 145 m² of interior space and a private 30 m² roof terrace, perfect for enjoying the stunning mountain and garden views. Set within a secure, gated community, the development features beautifully kept communal gardens and two swimming pools, creating a peaceful and welcoming environment. The south-facing orientation ensures plenty of natural light throughout the day, while the location provides easy access to local amenities, golf courses, and the beach, all within walking distance. The home combines functionality with charm, offering a fully fitted kitchen, marble flooring, air conditioning, and double-glazed windows. A private roof terrace and additional outdoor spaces provide ample room for relaxatio...