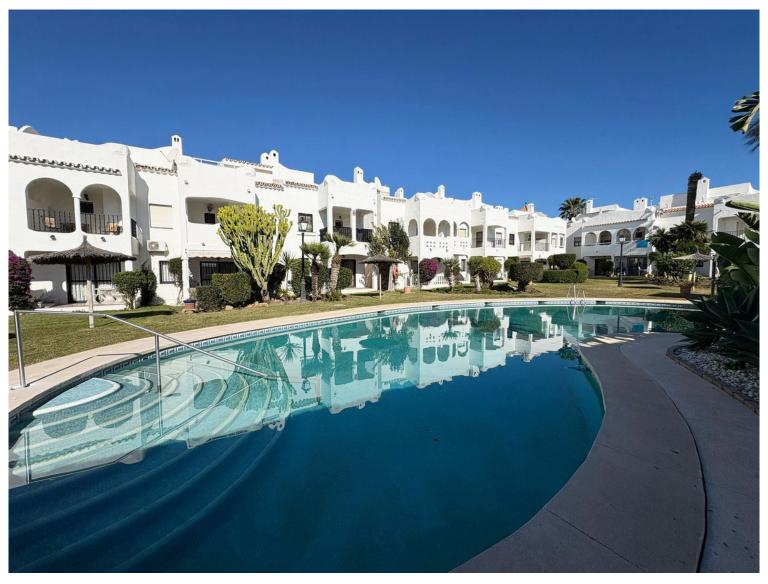

## ■■■■■ IN BEL AIR

Situated in the desirable area of Bel Air, this well-maintained semi-detached house offers a comfortable and practical layout across three levels. Built in 1990, the property boasts 145 m² of interior space and a private 30 m² roof terrace, perfect for enjoying the stunning mountain and garden views. Set within a secure, gated community, the development features beautifully kept communal gardens and two swimming pools, creating a peaceful and welcoming environment. The south-facing orientation ensures plenty of natural light throughout the day, while the location provides easy access to local amenities, golf courses, and the beach, all within walking distance. The home combines functionality with charm, offering a fully fitted kitchen, marble flooring, air conditioning, and double-glazed windows. A private roof terrace and additional outdoor spaces provide ample room for relaxatio...