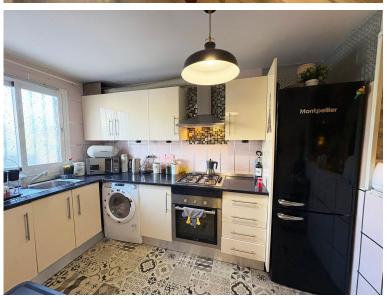

## ■■■■■ IN BEL AIR

Situated in the desirable area of Bel Air, this well-maintained semi-detached house offers a comfortable and practical layout across three levels. Built in 1990, the property boasts 145 m² of interior space and a private 30 m² roof terrace, perfect for enjoying the stunning mountain and garden views. Set within a secure, gated community, the development features beautifully kept communal gardens and two swimming pools, creating a peaceful and welcoming environment. The south-facing orientation ensures plenty of natural light throughout the day, while the location provides easy access to local amenities, golf courses, and the beach, all within walking distance. The home combines functionality with charm, offering a fully fitted kitchen, marble flooring, air conditioning, and double-glazed windows. A private roof terrace and additional outdoor spaces provide ample room for relaxatio...