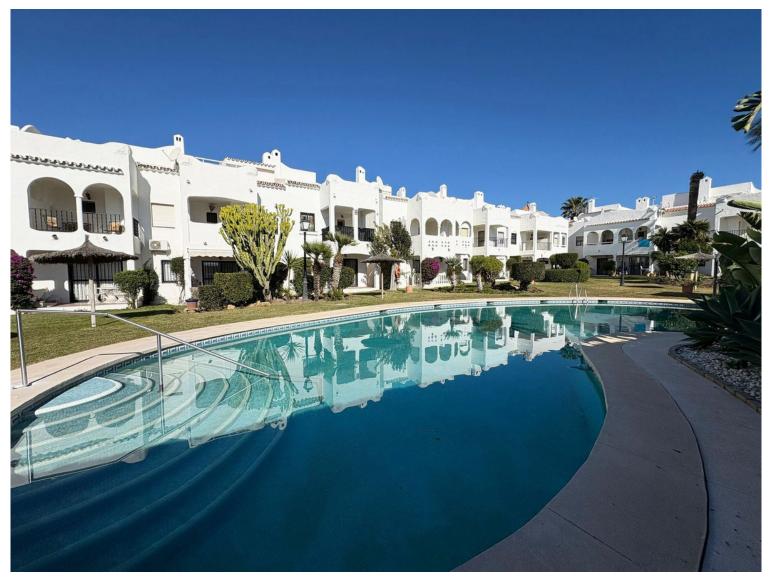

## ■■■■■ IN BEL AIR

Situated in the desirable area of Bel Air, this well-maintained semi-detached house offers a comfortable and practical layout across three levels. Built in 1990, the property boasts 145 m² of interior space and a private 30 m² roof terrace, perfect for enjoying the stunning mountain and garden views. Set within a secure, gated community, the development features beautifully kept communal gardens and two swimming pools, creating a peaceful and welcoming environment. The south-facing orientation ensures plenty of natural light throughout the day, while the location provides easy access to local amenities, golf courses, and the beach, all within walking distance. The home combines functionality with charm, offering a fully fitted kitchen, marble flooring, air conditioning, and double-glazed windows. A private roof terrace and additional outdoor spaces provide ample room for relaxatio...