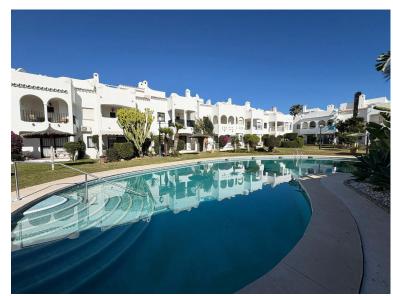

## ■■■■■ IN BEL AIR

Situated in the desirable area of Bel Air, this well-maintained semi-detached house offers a comfortable and practical layout across three levels. Built in 1990, the property boasts 145 m² of interior space and a private 30 m² roof terrace, perfect for enjoying the stunning mountain and garden views. Set within a secure, gated community, the development features beautifully kept communal gardens and two swimming pools, creating a peaceful and welcoming environment. The south-facing orientation ensures plenty of natural light throughout the day, while the location provides easy access to local amenities, golf courses, and the beach, all within walking distance. The home combines functionality with charm, offering a fully fitted kitchen, marble flooring, air conditioning, and double-glazed windows. A private roof terrace and additional outdoor spaces provide ample room for relaxatio...