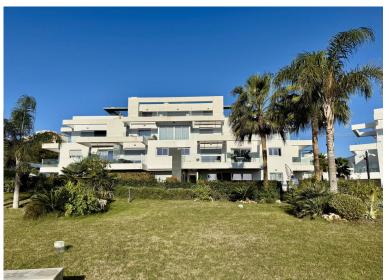

## ■■■■■■■■■■■■ IN ATALAYA

Marques de Guadalmina, Atalaya – Spacious 3-Bedroom Ground Floor Corner Apartment with Private Garden This superb, modern ground-floor apartment is located in Marques de Guadalmina, a sought-after gated community just 7 minutes from Puerto Banús. The apartment features a huge exterior terrace and a large U-shaped private garden surrounding the property, offering an ideal family lifestyle. Property Features: Built size: 181 m² Terrace: 124 m² Private garden: 134 m² 3 spacious bedrooms with built-in wardrobes 3 modern bathrooms with high-quality Porcelanosa finishes Fully equipped kitchen with AEG appliances Electric shutters & alarm system Air conditioning & heating Domotic system & solar panels Two underground parking spaces & a storage room Community & Location: Marques de Guadalmina boasts contemporary architecture and beautifully maintained gardens. The complex...