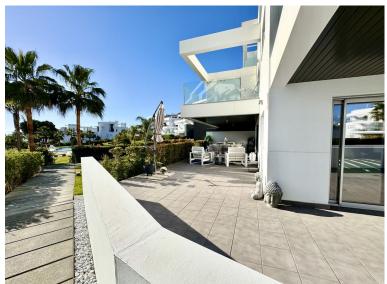

## ■■■■■■■■■■■■ IN ATALAYA

Marques de Guadalmina, Atalaya – Spacious 3-Bedroom Ground Floor Corner Apartment with Private Garden This superb, modern ground-floor apartment is located in Marques de Guadalmina, a sought-after gated community just 7 minutes from Puerto Banús. The apartment features a huge exterior terrace and a large U-shaped private garden surrounding the property, offering an ideal family lifestyle. Property Features: Built size: 181 m² Terrace: 124 m² Private garden: 134 m² 3 spacious bedrooms with built-in wardrobes 3 modern bathrooms with high-quality Porcelanosa finishes Fully equipped kitchen with AEG appliances Electric shutters & alarm system Air conditioning & heating Domotic system & solar panels Two underground parking spaces & a storage room Community & Location: Marques de Guadalmina boasts contemporary architecture and beautifully maintained gardens. The complex...