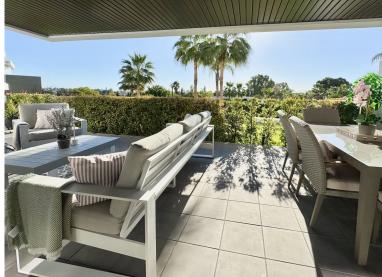

## ■■■■■■■■■■■■ IN ATALAYA

Marques de Guadalmina, Atalaya – Spacious 3-Bedroom Ground Floor Corner Apartment with Private Garden This superb, modern ground-floor apartment is located in Marques de Guadalmina, a sought-after gated community just 7 minutes from Puerto Banús. The apartment features a huge exterior terrace and a large U-shaped private garden surrounding the property, offering an ideal family lifestyle. Property Features: Built size: 181 m² Terrace: 124 m² Private garden: 134 m² 3 spacious bedrooms with built-in wardrobes 3 modern bathrooms with high-quality Porcelanosa finishes Fully equipped kitchen with AEG appliances Electric shutters & alarm system Air conditioning & heating Domotic system & solar panels Two underground parking spaces & a storage room Community & Location: Marques de Guadalmina boasts contemporary architecture and beautifully maintained gardens. The complex...