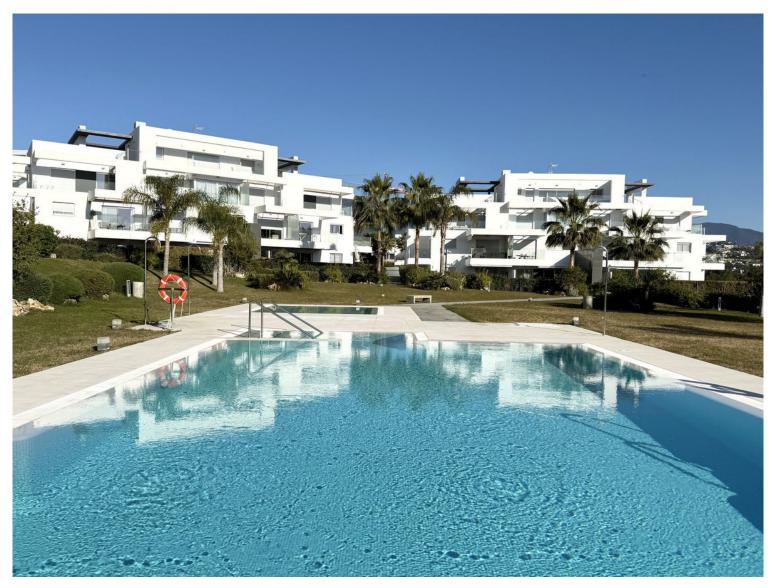

## ■■■■■■■■■■■■ IN ATALAYA

Marques de Guadalmina, Atalaya – Spacious 3-Bedroom Ground Floor Corner Apartment with Private Garden This superb, modern ground-floor apartment is located in Marques de Guadalmina, a sought-after gated community just 7 minutes from Puerto Banús. The apartment features a huge exterior terrace and a large U-shaped private garden surrounding the property, offering an ideal family lifestyle. Property Features: Built size: 181 m² Terrace: 124 m² Private garden: 134 m² 3 spacious bedrooms with built-in wardrobes 3 modern bathrooms with high-quality Porcelanosa finishes Fully equipped kitchen with AEG appliances Electric shutters & alarm system Air conditioning & heating Domotic system & solar panels Two underground parking spaces & a storage room Community & Location: Marques de Guadalmina boasts contemporary architecture and beautifully maintained gardens. The complex...