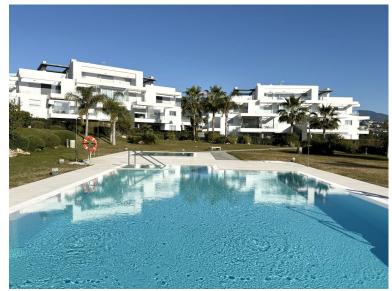

## ■■■■■■■■■■■■ IN ATALAYA

Marques de Guadalmina, Atalaya – Spacious 3-Bedroom Ground Floor Corner Apartment with Private Garden This superb, modern ground-floor apartment is located in Marques de Guadalmina, a sought-after gated community just 7 minutes from Puerto Banús. The apartment features a huge exterior terrace and a large U-shaped private garden surrounding the property, offering an ideal family lifestyle. Property Features: Built size: 181 m² Terrace: 124 m² Private garden: 134 m² 3 spacious bedrooms with built-in wardrobes 3 modern bathrooms with high-quality Porcelanosa finishes Fully equipped kitchen with AEG appliances Electric shutters & alarm system Air conditioning & heating Domotic system & solar panels Two underground parking spaces & a storage room Community & Location: Marques de Guadalmina boasts contemporary architecture and beautifully maintained gardens. The complex...