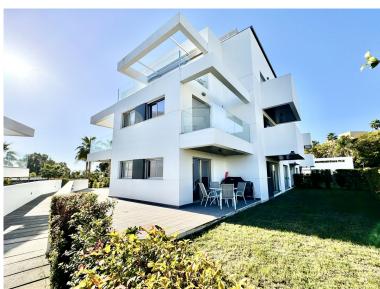

## **ATALAYA**

bedrooms bathrooms built  $m^2$  terrace  $m^2$  plot  $m^2$  3 3 191 124 134

## ■■■■■■■■■■■■ IN ATALAYA

Marques de Guadalmina, Atalaya – Spacious 3-Bedroom Ground Floor Corner Apartment with Private Garden This superb, modern ground-floor apartment is located in Marques de Guadalmina, a sought-after gated community just 7 minutes from Puerto Banús. The apartment features a huge exterior terrace and a large U-shaped private garden surrounding the property, offering an ideal family lifestyle. Property Features: Built size: 181 m² Terrace: 124 m² Private garden: 134 m² 3 spacious bedrooms with built-in wardrobes 3 modern bathrooms with high-quality Porcelanosa finishes Fully equipped kitchen with AEG appliances Electric shutters & alarm system Air conditioning & heating Domotic system & solar panels Two underground parking spaces & a storage room Community & Location: Marques de Guadalmina boasts contemporary architecture and beautifully maintained gardens. The complex...