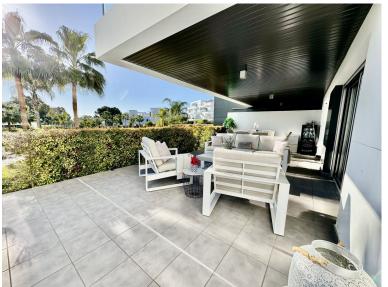

## ■■■■■■■■■■■■ IN ATALAYA

Marques de Guadalmina, Atalaya – Spacious 3-Bedroom Ground Floor Corner Apartment with Private Garden This superb, modern ground-floor apartment is located in Marques de Guadalmina, a sought-after gated community just 7 minutes from Puerto Banús. The apartment features a huge exterior terrace and a large U-shaped private garden surrounding the property, offering an ideal family lifestyle. Property Features: Built size: 181 m² Terrace: 124 m² Private garden: 134 m² 3 spacious bedrooms with built-in wardrobes 3 modern bathrooms with high-quality Porcelanosa finishes Fully equipped kitchen with AEG appliances Electric shutters & alarm system Air conditioning & heating Domotic system & solar panels Two underground parking spaces & a storage room Community & Location: Marques de Guadalmina boasts contemporary architecture and beautifully maintained gardens. The complex...