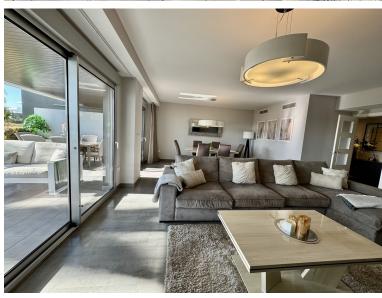

## ■■■■■■■■■■■■ IN ATALAYA

Marques de Guadalmina, Atalaya – Spacious 3-Bedroom Ground Floor Corner Apartment with Private Garden This superb, modern ground-floor apartment is located in Marques de Guadalmina, a sought-after gated community just 7 minutes from Puerto Banús. The apartment features a huge exterior terrace and a large U-shaped private garden surrounding the property, offering an ideal family lifestyle. Property Features: Built size: 181 m² Terrace: 124 m² Private garden: 134 m² 3 spacious bedrooms with built-in wardrobes 3 modern bathrooms with high-quality Porcelanosa finishes Fully equipped kitchen with AEG appliances Electric shutters & alarm system Air conditioning & heating Domotic system & solar panels Two underground parking spaces & a storage room Community & Location: Marques de Guadalmina boasts contemporary architecture and beautifully maintained gardens. The complex...