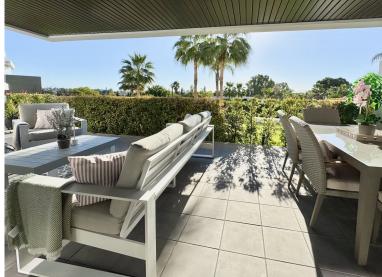

## ■■■■■■■■■■ IN ATALAYA

Marques de Guadalmina, Atalaya – Spacious 3-Bedroom Ground Floor Corner Apartment with Private Garden This superb, modern ground-floor apartment is located in Marques de Guadalmina, a sought-after gated community just 7 minutes from Puerto Banús. The apartment features a huge exterior terrace and a large U-shaped private garden surrounding the property, offering an ideal family lifestyle. Property Features: Built size: 181 m² Terrace: 124 m² Private garden: 134 m² 3 spacious bedrooms with built-in wardrobes 3 modern bathrooms with high-quality Porcelanosa finishes Fully equipped kitchen with AEG appliances Electric shutters & alarm system Air conditioning & heating Domotic system & solar panels Two underground parking spaces & a storage room Community & Location: Marques de Guadalmina boasts contemporary architecture and beautifully maintained gardens. The complex...