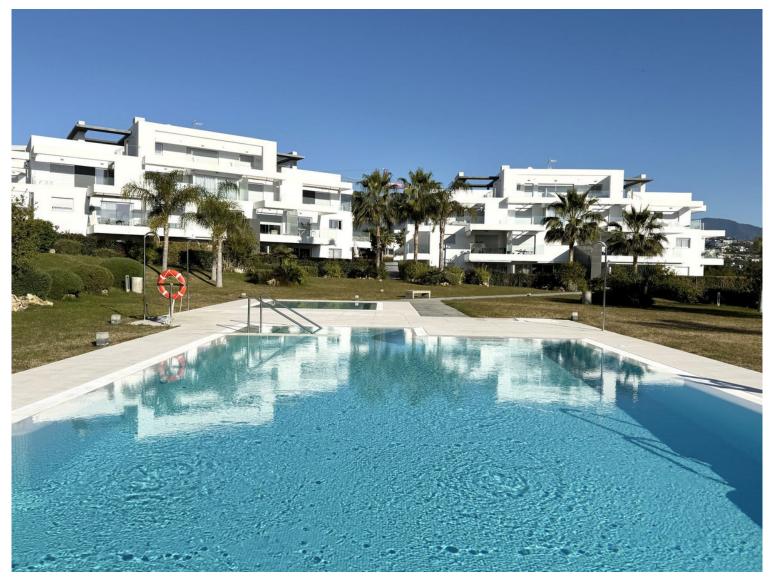

## ■■■■■■■■■■ IN ATALAYA

Marques de Guadalmina, Atalaya – Spacious 3-Bedroom Ground Floor Corner Apartment with Private Garden This superb, modern ground-floor apartment is located in Marques de Guadalmina, a sought-after gated community just 7 minutes from Puerto Banús. The apartment features a huge exterior terrace and a large U-shaped private garden surrounding the property, offering an ideal family lifestyle. Property Features: Built size: 181 m² Terrace: 124 m² Private garden: 134 m² 3 spacious bedrooms with built-in wardrobes 3 modern bathrooms with high-quality Porcelanosa finishes Fully equipped kitchen with AEG appliances Electric shutters & alarm system Air conditioning & heating Domotic system & solar panels Two underground parking spaces & a storage room Community & Location: Marques de Guadalmina boasts contemporary architecture and beautifully maintained gardens. The complex...