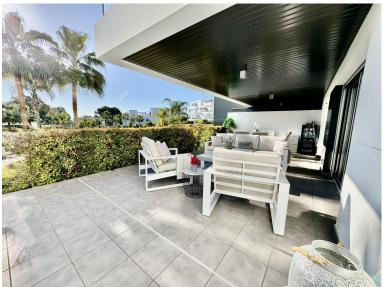

## ■■■■■■■■■■ IN ATALAYA

Marques de Guadalmina, Atalaya – Spacious 3-Bedroom Ground Floor Corner Apartment with Private Garden This superb, modern ground-floor apartment is located in Marques de Guadalmina, a sought-after gated community just 7 minutes from Puerto Banús. The apartment features a huge exterior terrace and a large U-shaped private garden surrounding the property, offering an ideal family lifestyle. Property Features: Built size: 181 m² Terrace: 124 m² Private garden: 134 m² 3 spacious bedrooms with built-in wardrobes 3 modern bathrooms with high-quality Porcelanosa finishes Fully equipped kitchen with AEG appliances Electric shutters & alarm system Air conditioning & heating Domotic system & solar panels Two underground parking spaces & a storage room Community & Location: Marques de Guadalmina boasts contemporary architecture and beautifully maintained gardens. The complex...