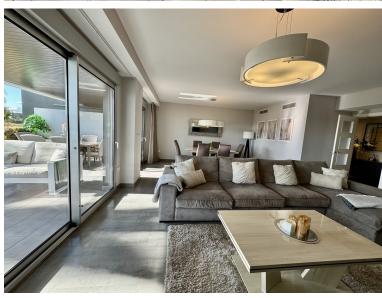

## ■■■■■■■■■■ IN ATALAYA

Marques de Guadalmina, Atalaya – Spacious 3-Bedroom Ground Floor Corner Apartment with Private Garden This superb, modern ground-floor apartment is located in Marques de Guadalmina, a sought-after gated community just 7 minutes from Puerto Banús. The apartment features a huge exterior terrace and a large U-shaped private garden surrounding the property, offering an ideal family lifestyle. Property Features: Built size: 181 m² Terrace: 124 m² Private garden: 134 m² 3 spacious bedrooms with built-in wardrobes 3 modern bathrooms with high-quality Porcelanosa finishes Fully equipped kitchen with AEG appliances Electric shutters & alarm system Air conditioning & heating Domotic system & solar panels Two underground parking spaces & a storage room Community & Location: Marques de Guadalmina boasts contemporary architecture and beautifully maintained gardens. The complex...