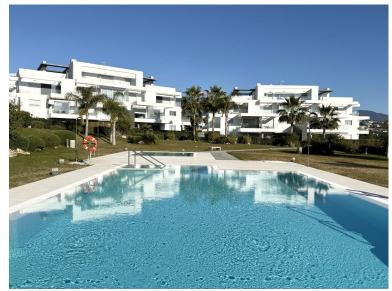

## ■■■■■■■■■■ IN ATALAYA

Marques de Guadalmina, Atalaya – Spacious 3-Bedroom Ground Floor Corner Apartment with Private Garden This superb, modern ground-floor apartment is located in Marques de Guadalmina, a sought-after gated community just 7 minutes from Puerto Banús. The apartment features a huge exterior terrace and a large U-shaped private garden surrounding the property, offering an ideal family lifestyle. Property Features: Built size: 181 m² Terrace: 124 m² Private garden: 134 m² 3 spacious bedrooms with built-in wardrobes 3 modern bathrooms with high-quality Porcelanosa finishes Fully equipped kitchen with AEG appliances Electric shutters & alarm system Air conditioning & heating Domotic system & solar panels Two underground parking spaces & a storage room Community & Location: Marques de Guadalmina boasts contemporary architecture and beautifully maintained gardens. The complex...