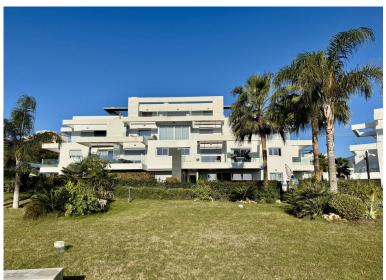

## ■■■■■■■■■■ IN ATALAYA

Marques de Guadalmina, Atalaya – Spacious 3-Bedroom Ground Floor Corner Apartment with Private Garden This superb, modern ground-floor apartment is located in Marques de Guadalmina, a sought-after gated community just 7 minutes from Puerto Banús. The apartment features a huge exterior terrace and a large U-shaped private garden surrounding the property, offering an ideal family lifestyle. Property Features: Built size: 181 m² Terrace: 124 m² Private garden: 134 m² 3 spacious bedrooms with built-in wardrobes 3 modern bathrooms with high-quality Porcelanosa finishes Fully equipped kitchen with AEG appliances Electric shutters & alarm system Air conditioning & heating Domotic system & solar panels Two underground parking spaces & a storage room Community & Location: Marques de Guadalmina boasts contemporary architecture and beautifully maintained gardens. The complex...