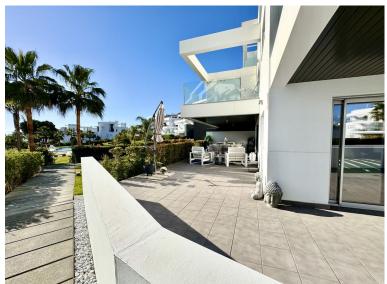

## ■■■■■■■■■■ IN ATALAYA

Marques de Guadalmina, Atalaya – Spacious 3-Bedroom Ground Floor Corner Apartment with Private Garden This superb, modern ground-floor apartment is located in Marques de Guadalmina, a sought-after gated community just 7 minutes from Puerto Banús. The apartment features a huge exterior terrace and a large U-shaped private garden surrounding the property, offering an ideal family lifestyle. Property Features: Built size: 181 m² Terrace: 124 m² Private garden: 134 m² 3 spacious bedrooms with built-in wardrobes 3 modern bathrooms with high-quality Porcelanosa finishes Fully equipped kitchen with AEG appliances Electric shutters & alarm system Air conditioning & heating Domotic system & solar panels Two underground parking spaces & a storage room Community & Location: Marques de Guadalmina boasts contemporary architecture and beautifully maintained gardens. The complex...