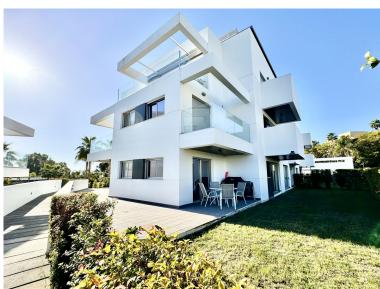

## ■■■■■■■■■■ IN ATALAYA

Marques de Guadalmina, Atalaya – Spacious 3-Bedroom Ground Floor Corner Apartment with Private Garden This superb, modern ground-floor apartment is located in Marques de Guadalmina, a sought-after gated community just 7 minutes from Puerto Banús. The apartment features a huge exterior terrace and a large U-shaped private garden surrounding the property, offering an ideal family lifestyle. Property Features: Built size: 181 m² Terrace: 124 m² Private garden: 134 m² 3 spacious bedrooms with built-in wardrobes 3 modern bathrooms with high-quality Porcelanosa finishes Fully equipped kitchen with AEG appliances Electric shutters & alarm system Air conditioning & heating Domotic system & solar panels Two underground parking spaces & a storage room Community & Location: Marques de Guadalmina boasts contemporary architecture and beautifully maintained gardens. The complex...