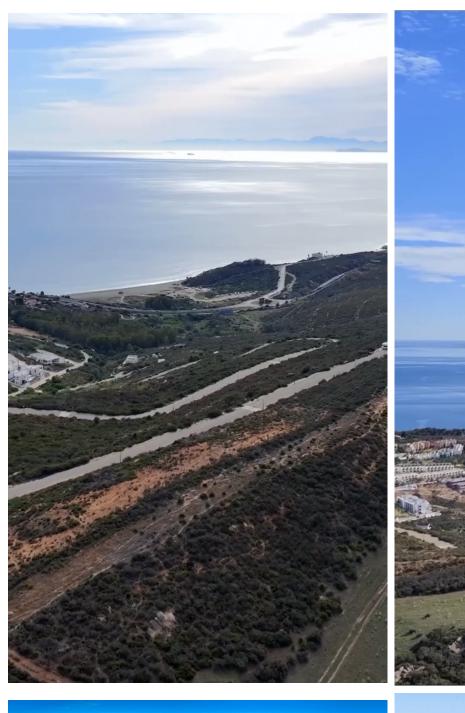

## SOTOGRANDE

bedrooms bathrooms built  $m^2$  plot  $m^2$  < --- 2 744 9 146

## ■■■■■■■ IN SOTOGRANDE

This vast 9,146 m² plot offers an exceptional opportunity for developers to create a unique residential project. With a generous buildable area of 2,743.80 m², this land provides ample space to bring your vision to life. Whether you're planning multiple modern residences or a large luxury development, the potential is limitless. The urban planning parameters allow for a maximum building height of 2 floors, up to 9.5 meters, which offers the chance to design homes with elevated, panoramic views. The plot also benefits from thoughtful setbacks of 5 meters from public boundaries and 3 meters from private boundaries, ensuring both privacy and spacious layouts for each property. Parking considerations have been integrated into the development potential, with one parking space allocated per residence, making it convenient for future homeowners. This prime plot allows for the perfect ba...