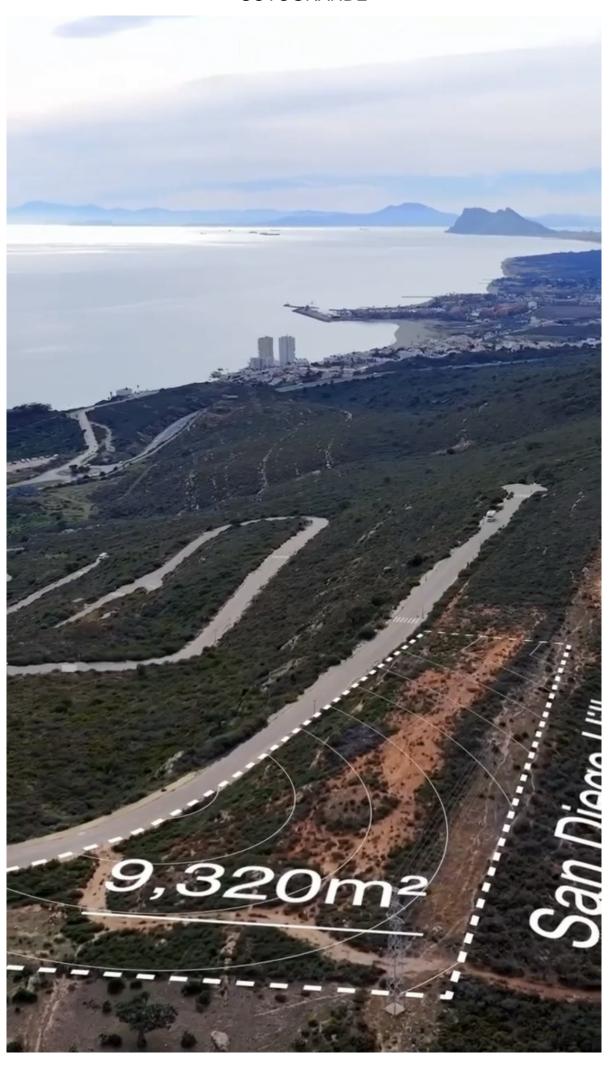

## SOTOGRANDE

bedrooms bathrooms built  $m^2$  plot  $m^2$  < --- 2 744 9 146

## ■■■■■■■ IN SOTOGRANDE

This vast 9,146 m² plot offers an exceptional opportunity for developers to create a unique residential project. With a generous buildable area of 2,743.80 m², this land provides ample space to bring your vision to life. Whether you're planning multiple modern residences or a large luxury development, the potential is limitless. The urban planning parameters allow for a maximum building height of 2 floors, up to 9.5 meters, which offers the chance to design homes with elevated, panoramic views. The plot also benefits from thoughtful setbacks of 5 meters from public boundaries and 3 meters from private boundaries, ensuring both privacy and spacious layouts for each property. Parking considerations have been integrated into the development potential, with one parking space allocated per residence, making it convenient for future homeowners. This prime plot allows for the perfect ba...