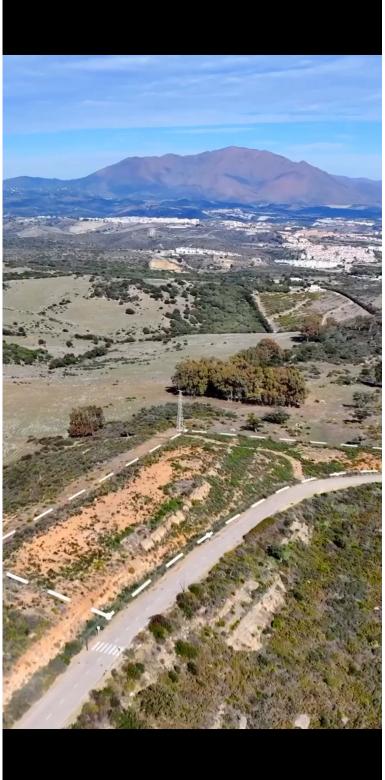

## SOTOGRANDE

bedrooms bathrooms built  $m^2$  plot  $m^2$  < --- 2 744 9 146

## ■■■■■■■ IN SOTOGRANDE

This vast 9,146 m² plot offers an exceptional opportunity for developers to create a unique residential project. With a generous buildable area of 2,743.80 m², this land provides ample space to bring your vision to life. Whether you're planning multiple modern residences or a large luxury development, the potential is limitless. The urban planning parameters allow for a maximum building height of 2 floors, up to 9.5 meters, which offers the chance to design homes with elevated, panoramic views. The plot also benefits from thoughtful setbacks of 5 meters from public boundaries and 3 meters from private boundaries, ensuring both privacy and spacious layouts for each property. Parking considerations have been integrated into the development potential, with one parking space allocated per residence, making it convenient for future homeowners. This prime plot allows for the perfect ba...