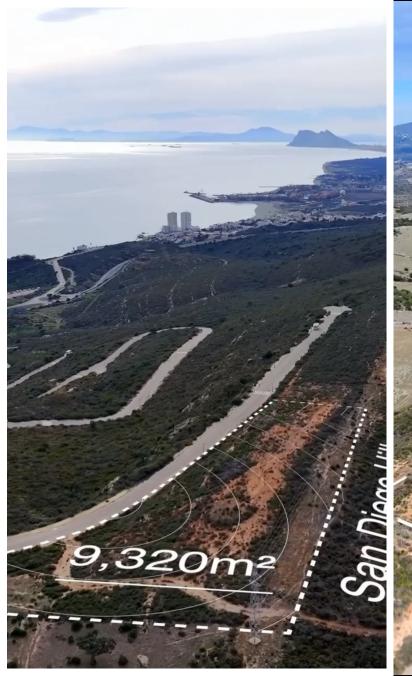

## SOTOGRANDE

bedrooms bathrooms built  $m^2$  plot  $m^2$  < --- 2 744 9 146

## ■■■■■■■ IN SOTOGRANDE

This vast 9,146 m² plot offers an exceptional opportunity for developers to create a unique residential project. With a generous buildable area of 2,743.80 m², this land provides ample space to bring your vision to life. Whether you're planning multiple modern residences or a large luxury development, the potential is limitless. The urban planning parameters allow for a maximum building height of 2 floors, up to 9.5 meters, which offers the chance to design homes with elevated, panoramic views. The plot also benefits from thoughtful setbacks of 5 meters from public boundaries and 3 meters from private boundaries, ensuring both privacy and spacious layouts for each property. Parking considerations have been integrated into the development potential, with one parking space allocated per residence, making it convenient for future homeowners. This prime plot allows for the perfect ba...