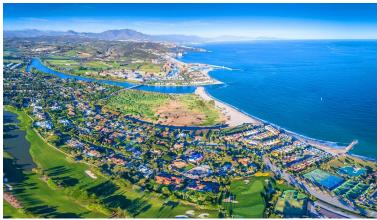

## ■■■■■■■ IN SOTOGRANDE

This vast 9,146 m² plot offers an exceptional opportunity for developers to create a unique residential project. With a generous buildable area of 2,743.80 m², this land provides ample space to bring your vision to life. Whether you're planning multiple modern residences or a large luxury development, the potential is limitless. The urban planning parameters allow for a maximum building height of 2 floors, up to 9.5 meters, which offers the chance to design homes with elevated, panoramic views. The plot also benefits from thoughtful setbacks of 5 meters from public boundaries and 3 meters from private boundaries, ensuring both privacy and spacious layouts for each property. Parking considerations have been integrated into the development potential, with one parking space allocated per residence, making it convenient for future homeowners. This prime plot allows for the perfect ba...