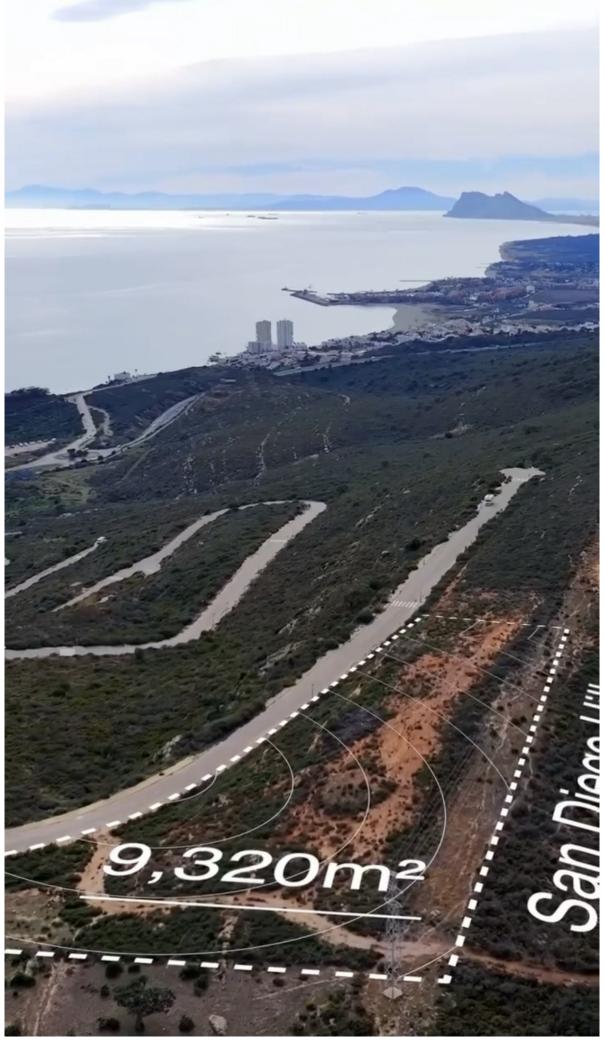

## SOTOGRANDE

bedrooms --- bathrooms

built m<sup>2</sup> 2 744

plot m<sup>2</sup> 9 146

## ■■■■■■ IN SOTOGRANDE

This vast 9,146 m² plot offers an exceptional opportunity for developers to create a unique residential project. With a generous buildable area of 2,743.80 m², this land provides ample space to bring your vision to life. Whether you're planning multiple modern residences or a large luxury development, the potential is limitless. The urban planning parameters allow for a maximum building height of 2 floors, up to 9.5 meters, which offers the chance to design homes with elevated, panoramic views. The plot also benefits from thoughtful setbacks of 5 meters from public boundaries and 3 meters from private boundaries, ensuring both privacy and spacious layouts for each property. Parking considerations have been integrated into the development potential, with one parking space allocated per residence, making it convenient for future homeowners. This prime plot allows for the perfect ba...