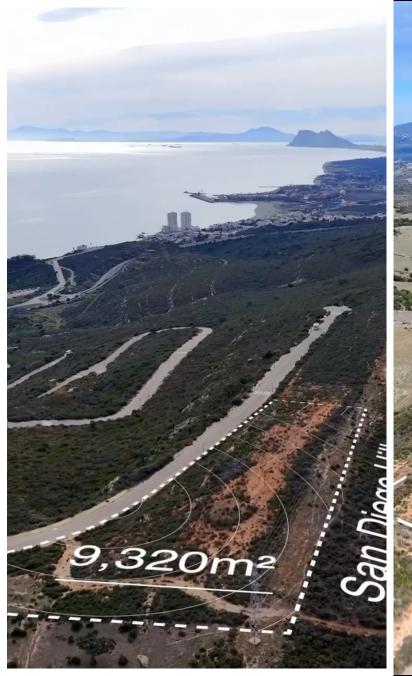

## SOTOGRANDE

bedrooms --- bathrooms

built m<sup>2</sup> 2 744

plot m<sup>2</sup> 9 146

## ■■■■■■ IN SOTOGRANDE

This vast 9,146 m² plot offers an exceptional opportunity for developers to create a unique residential project. With a generous buildable area of 2,743.80 m², this land provides ample space to bring your vision to life. Whether you're planning multiple modern residences or a large luxury development, the potential is limitless. The urban planning parameters allow for a maximum building height of 2 floors, up to 9.5 meters, which offers the chance to design homes with elevated, panoramic views. The plot also benefits from thoughtful setbacks of 5 meters from public boundaries and 3 meters from private boundaries, ensuring both privacy and spacious layouts for each property. Parking considerations have been integrated into the development potential, with one parking space allocated per residence, making it convenient for future homeowners. This prime plot allows for the perfect ba...