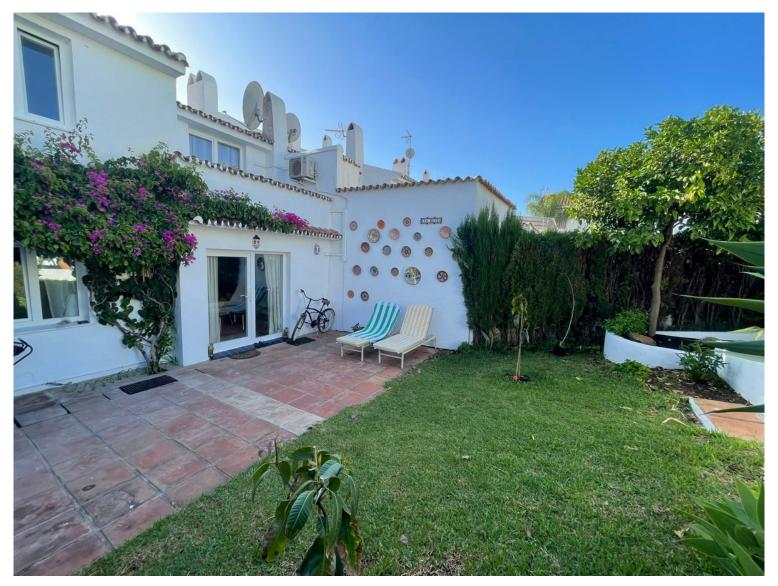

## ■■■ IN ESTEPONA

Discover the perfect blend of comfort and outdoor living with this delightful two-bedroom, two-bathroom townhouse located in the sought-after Nueva Atalaya area. Nestled within a secure, gated community, this property offers a private garden complete with a barbecue area, ideal for entertaining family and friends. Key Features: - \*Bedrooms:\* 2 spacious bedrooms - \*Bathrooms:\* 2 modern bathrooms - \*Private Garden:\* Enjoy your own outdoor oasis with a dedicated barbecue zone - \*Plot Size:\* 200 m², providing ample space for relaxation and recreation - \*Built Size:\* 100 m², thoughtfully designed for comfortable living - \*Community Amenities:\* Access to a beautiful communal swimming pool This townhouse is perfect for those seeking a serene lifestyle while being close to all the amenities Estepona has to offer. Don't miss the opportunity to make this beautiful property your new home!