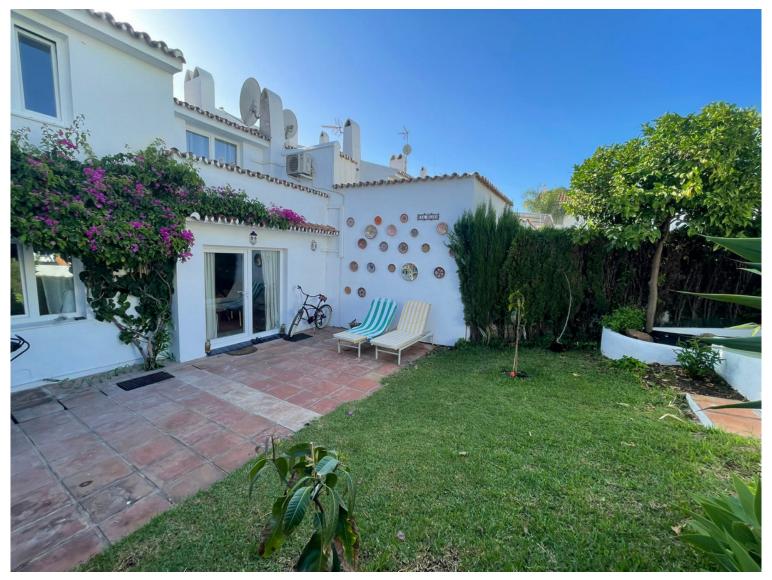

## ■■■ IN ESTEPONA

Discover the perfect blend of comfort and outdoor living with this delightful two-bedroom, two-bathroom townhouse located in the sought-after Nueva Atalaya area. Nestled within a secure, gated community, this property offers a private garden complete with a barbecue area, ideal for entertaining family and friends. Key Features: - \*Bedrooms:\* 2 spacious bedrooms - \*Bathrooms:\* 2 modern bathrooms - \*Private Garden:\* Enjoy your own outdoor oasis with a dedicated barbecue zone - \*Plot Size:\* 200 m², providing ample space for relaxation and recreation - \*Built Size:\* 100 m², thoughtfully designed for comfortable living - \*Community Amenities:\* Access to a beautiful communal swimming pool This townhouse is perfect for those seeking a serene lifestyle while being close to all the amenities Estepona has to offer. Don't miss the opportunity to make this beautiful property your new home!