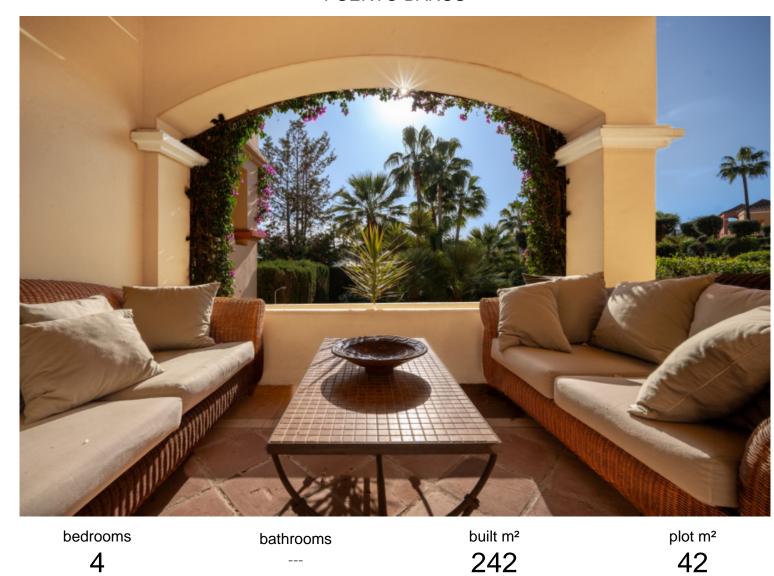

## ■■■ IN PUERTO BANÚS

This townhouse is nestled within one of the most easily accessible yet most tranquil neighborhoods in Puerto Banus. Surrounded by infinite green zones, swaying palm trees and a myriad of quiet tree lined streets to walk along, this property is graciously elegant. Protected by a 24hr security patrolled entrance, the property is the penultimate townhouse in its serene street, with private gardens that sit adjacent to the beautifully manicured grounds of communal areas, that includes a kidney shaped swimming pool. Walking through the heavy wooden armored front door you are enveloped in the sunlight that streams in through the terrace windows in the living room. The vaulted hall itself is imposing with the ornate staircase curving upwards to the first floor and the regal pillars on either side of hallway, framing the view ahead. Opposite the staircase, doors open to reveal a modern fully...