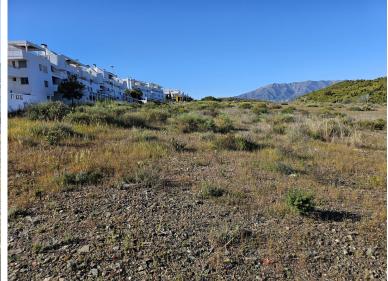

## ■■■■■■■ IN LA CALA DE MIJAS

Urban plot of 15,236 m2 located on the edge of La Cala de Mijas, opposite the complexes of El Lagar and La Cala Sunset. The plot is flat and has already been segregated into 18 plots, 16 of 825 m2, 1 of 972 m2 and 1 of 1064 m2 for the construction of DETACHED VILLAS. Buildability of 30%. This is a very up-and-coming area with excellent road infrastructure and services already in place and major investment in other new building projects (contemporary villas and townhouses) due to be completed in the next couple of years. Project design, construction, management and financing can all be arranged for the client if required. The plot is situated just a short 5-minute car drive to the centre of the picturesque La Cala De Mijas, with its abundance of bars, shops, restaurants, supermarkets and fantastic beaches. It is also just 10 minutes' drive from a variety of excellent golf cours...