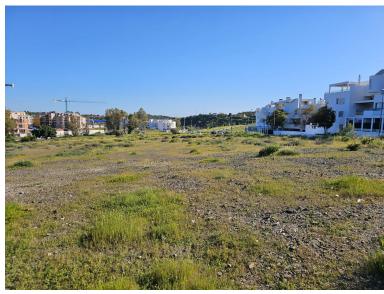

## ■■■■■■■ IN LA CALA DE MIJAS

Urban plot of 15,236 m2 located on the edge of La Cala de Mijas, opposite the complexes of El Lagar and La Cala Sunset. The plot is flat and has already been segregated into 18 plots, 16 of 825 m2, 1 of 972 m2 and 1 of 1064 m2 for the construction of DETACHED VILLAS. Buildability of 30%. This is a very up-and-coming area with excellent road infrastructure and services already in place and major investment in other new building projects (contemporary villas and townhouses) due to be completed in the next couple of years. Project design, construction, management and financing can all be arranged for the client if required. The plot is situated just a short 5-minute car drive to the centre of the picturesque La Cala De Mijas, with its abundance of bars, shops, restaurants, supermarkets and fantastic beaches. It is also just 10 minutes' drive from a variety of excellent golf cours...