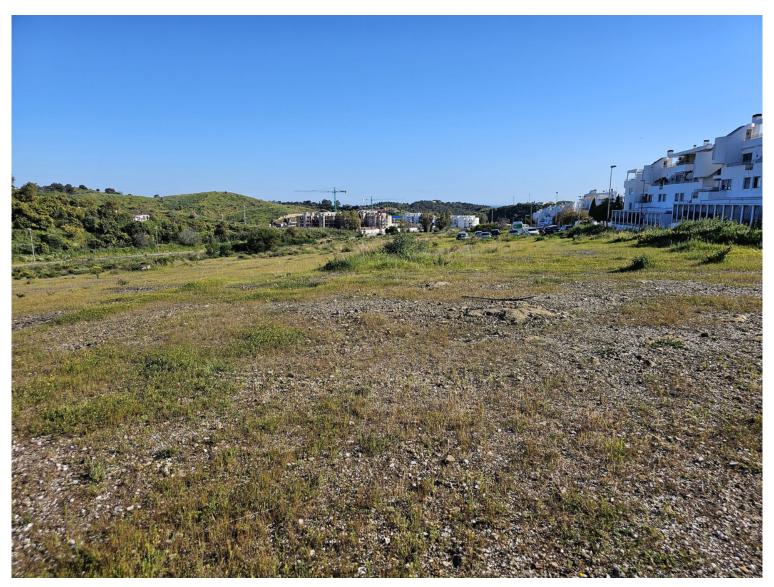

## ■■■■■■■ IN LA CALA DE MIJAS

Urban plot of 15,236 m2 located on the edge of La Cala de Mijas, opposite the complexes of El Lagar and La Cala Sunset. The plot is flat and has already been segregated into 18 plots, 16 of 825 m2, 1 of 972 m2 and 1 of 1064 m2 for the construction of DETACHED VILLAS. Buildability of 30%. This is a very up-and-coming area with excellent road infrastructure and services already in place and major investment in other new building projects (contemporary villas and townhouses) due to be completed in the next couple of years. Project design, construction, management and financing can all be arranged for the client if required. The plot is situated just a short 5-minute car drive to the centre of the picturesque La Cala De Mijas, with its abundance of bars, shops, restaurants, supermarkets and fantastic beaches. It is also just 10 minutes' drive from a variety of excellent golf cours...