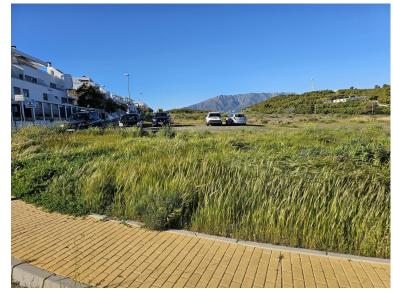

## ■■■■■■■ IN LA CALA DE MIJAS

Urban plot of 15,236 m2 located on the edge of La Cala de Mijas, opposite the complexes of El Lagar and La Cala Sunset. The plot is flat and has already been segregated into 18 plots, 16 of 825 m2, 1 of 972 m2 and 1 of 1064 m2 for the construction of DETACHED VILLAS. Buildability of 30%. This is a very up-and-coming area with excellent road infrastructure and services already in place and major investment in other new building projects (contemporary villas and townhouses) due to be completed in the next couple of years. Project design, construction, management and financing can all be arranged for the client if required. The plot is situated just a short 5-minute car drive to the centre of the picturesque La Cala De Mijas, with its abundance of bars, shops, restaurants, supermarkets and fantastic beaches. It is also just 10 minutes' drive from a variety of excellent golf cours...