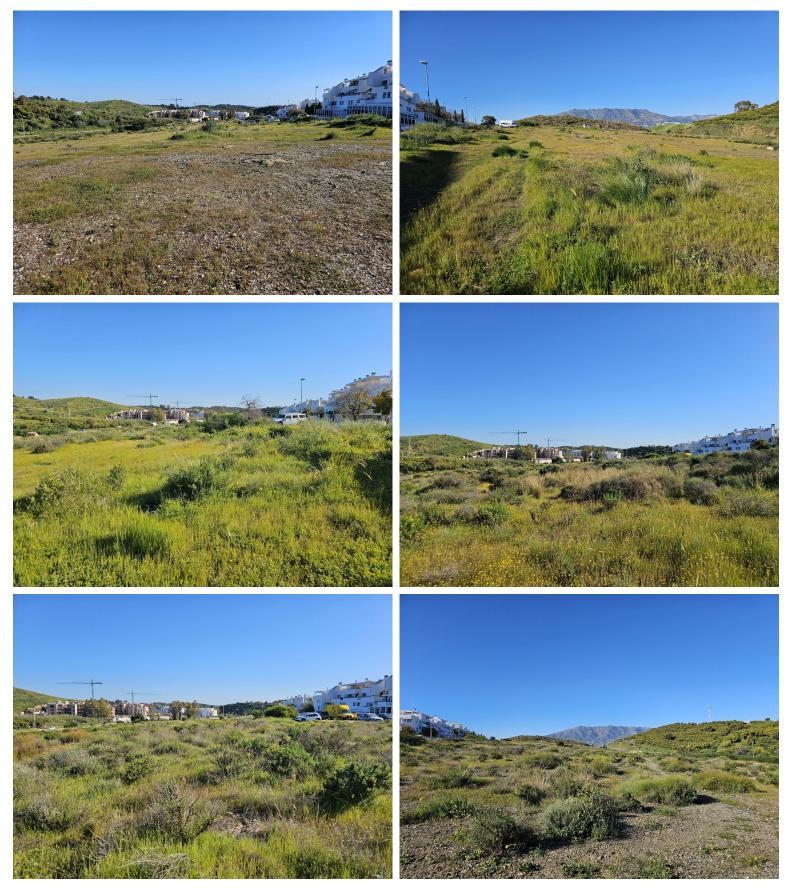

## ■■■■■■■ IN LA CALA DE MIJAS

Urban plot of 15,236 m2 located on the edge of La Cala de Mijas, opposite the complexes of El Lagar and La Cala Sunset. The plot is flat and has already been segregated into 18 plots, 16 of 825 m2, 1 of 972 m2 and 1 of 1064 m2 for the construction of DETACHED VILLAS. Buildability of 30%. This is a very up-and-coming area with excellent road infrastructure and services already in place and major investment in other new building projects (contemporary villas and townhouses) due to be completed in the next couple of years. Project design, construction, management and financing can all be arranged for the client if required. The plot is situated just a short 5-minute car drive to the centre of the picturesque La Cala De Mijas, with its abundance of bars, shops, restaurants, supermarkets and fantastic beaches. It is also just 10 minutes' drive from a variety of excellent golf cours...