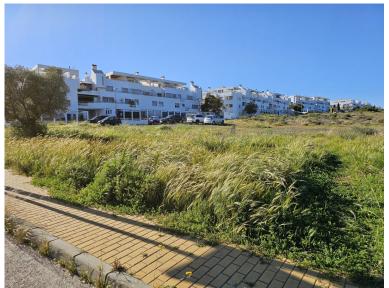

## ■■■■■■■ IN LA CALA DE MIJAS

Urban plot of 15,236 m2 located on the edge of La Cala de Mijas, opposite the complexes of El Lagar and La Cala Sunset. The plot is flat and has already been segregated into 18 plots, 16 of 825 m2, 1 of 972 m2 and 1 of 1064 m2 for the construction of DETACHED VILLAS. Buildability of 30%. This is a very up-and-coming area with excellent road infrastructure and services already in place and major investment in other new building projects (contemporary villas and townhouses) due to be completed in the next couple of years. Project design, construction, management and financing can all be arranged for the client if required. The plot is situated just a short 5-minute car drive to the centre of the picturesque La Cala De Mijas, with its abundance of bars, shops, restaurants, supermarkets and fantastic beaches. It is also just 10 minutes' drive from a variety of excellent golf cours...