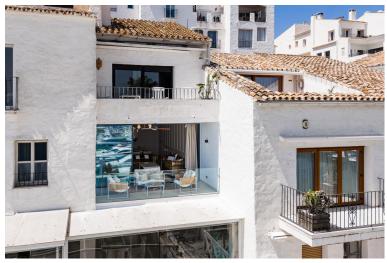

## IN PUERTO BANÚS

This frontline port apartment in Puerto Banús offers excellent views of the sea and marina, providing a great spot to take in the surroundings. This apartment has two spacious bedrooms with large windows that let in plenty of natural light. The master bedroom includes an en-suite bathroom. There are two modern bathrooms with high-end fixtures. The kitchen is independent and fully equipped with quality appliances, offering plenty of storage and a functional countertop. The building has an integrated elevator for easy access, including from the underground parking. Located in a prime area of Puerto Banús, the apartment is close to luxury boutiques, restaurants, and beaches, with the nightlife just a short walk away. There's also the option to purchase an underground parking space. This property offers a combination of comfort and a convenient location.