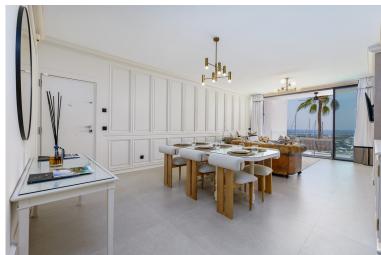

## IN PUERTO BANÚS

This frontline port apartment in Puerto Banús offers excellent views of the sea and marina, providing a great spot to take in the surroundings. This apartment has two spacious bedrooms with large windows that let in plenty of natural light. The master bedroom includes an en-suite bathroom. There are two modern bathrooms with high-end fixtures. The kitchen is independent and fully equipped with quality appliances, offering plenty of storage and a functional countertop. The building has an integrated elevator for easy access, including from the underground parking. Located in a prime area of Puerto Banús, the apartment is close to luxury boutiques, restaurants, and beaches, with the nightlife just a short walk away. There's also the option to purchase an underground parking space. This property offers a combination of comfort and a convenient location.