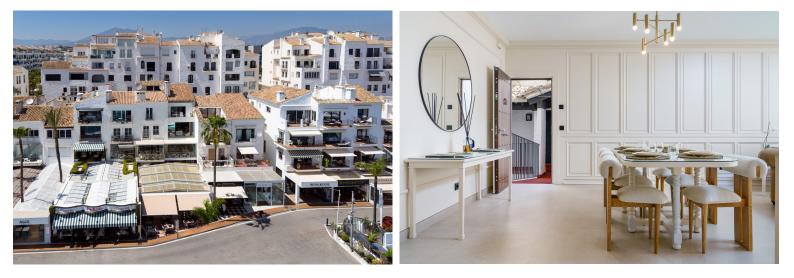

## IN PUERTO BANÚS

This frontline port apartment in Puerto Banús offers excellent views of the sea and marina, providing a great spot to take in the surroundings. This apartment has two spacious bedrooms with large windows that let in plenty of natural light. The master bedroom includes an en-suite bathroom. There are two modern bathrooms with high-end fixtures. The kitchen is independent and fully equipped with quality appliances, offering plenty of storage and a functional countertop. The building has an integrated elevator for easy access, including from the underground parking. Located in a prime area of Puerto Banús, the apartment is close to luxury boutiques, restaurants, and beaches, with the nightlife just a short walk away. There's also the option to purchase an underground parking space. This property offers a combination of comfort and a convenient location.