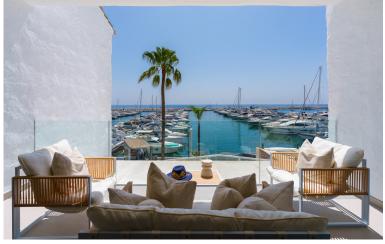

## IN PUERTO BANÚS

This frontline port apartment in Puerto Banús offers excellent views of the sea and marina, providing a great spot to take in the surroundings. This apartment has two spacious bedrooms with large windows that let in plenty of natural light. The master bedroom includes an en-suite bathroom. There are two modern bathrooms with high-end fixtures. The kitchen is independent and fully equipped with quality appliances, offering plenty of storage and a functional countertop. The building has an integrated elevator for easy access, including from the underground parking. Located in a prime area of Puerto Banús, the apartment is close to luxury boutiques, restaurants, and beaches, with the nightlife just a short walk away. There's also the option to purchase an underground parking space. This property offers a combination of comfort and a convenient location.