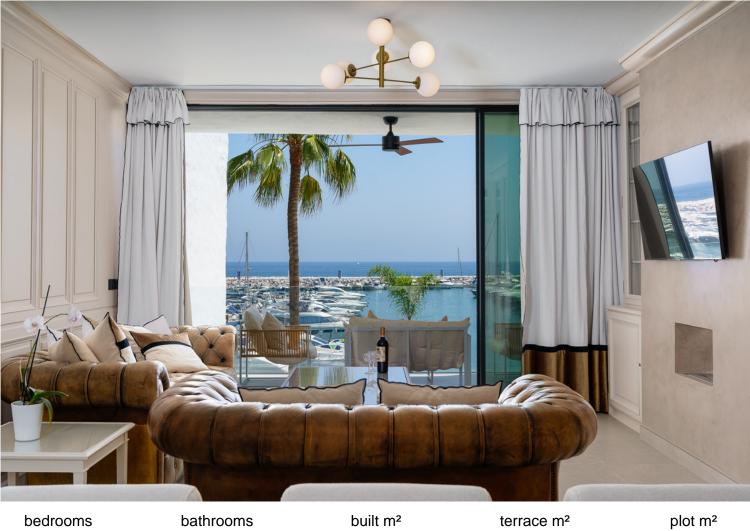

## PUERTO BANÚS

bedroomsbathroomsbuilt m²terrace m²plot m²2210020120

## IN PUERTO BANÚS

This frontline port apartment in Puerto Banús offers excellent views of the sea and marina, providing a great spot to take in the surroundings. This apartment has two spacious bedrooms with large windows that let in plenty of natural light. The master bedroom includes an en-suite bathroom. There are two modern bathrooms with high-end fixtures. The kitchen is independent and fully equipped with quality appliances, offering plenty of storage and a functional countertop. The building has an integrated elevator for easy access, including from the underground parking. Located in a prime area of Puerto Banús, the apartment is close to luxury boutiques, restaurants, and beaches, with the nightlife just a short walk away. There's also the option to purchase an underground parking space. This property offers a combination of comfort and a convenient location.