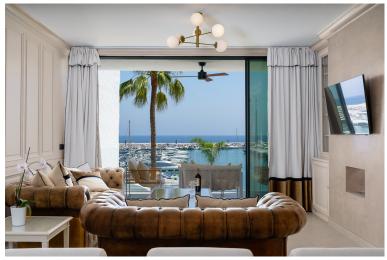

## IN PUERTO BANÚS

This frontline port apartment in Puerto Banús offers excellent views of the sea and marina, providing a great spot to take in the surroundings. This apartment has two spacious bedrooms with large windows that let in plenty of natural light. The master bedroom includes an en-suite bathroom. There are two modern bathrooms with high-end fixtures. The kitchen is independent and fully equipped with quality appliances, offering plenty of storage and a functional countertop. The building has an integrated elevator for easy access, including from the underground parking. Located in a prime area of Puerto Banús, the apartment is close to luxury boutiques, restaurants, and beaches, with the nightlife just a short walk away. There's also the option to purchase an underground parking space. This property offers a combination of comfort and a convenient location.