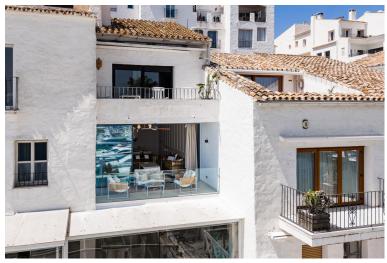

## PUERTO BANÚS

**IN PUERTO BANÚS** 

This frontline port apartment in Puerto Banús offers excellent views of the sea and marina, providing a great spot to take in the surroundings. This apartment has two spacious bedrooms with large windows that let in plenty of natural light. The master bedroom includes an en-suite bathroom. There are two modern bathrooms with high-end fixtures. The kitchen is independent and fully equipped with quality appliances, offering plenty of storage and a functional countertop. The building has an integrated elevator for easy access, including from the underground parking. Located in a prime area of Puerto Banús, the apartment is close to luxury boutiques, restaurants, and beaches, with the nightlife just a short walk away. There's also the option to purchase an underground parking space. This property offers a combination of comfort and a convenient location.