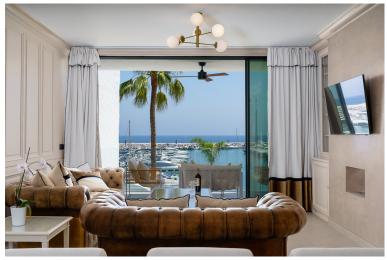

## PUERTO BANÚS

**IN PUERTO BANÚS** 

This frontline port apartment in Puerto Banús offers excellent views of the sea and marina, providing a great spot to take in the surroundings. This apartment has two spacious bedrooms with large windows that let in plenty of natural light. The master bedroom includes an en-suite bathroom. There are two modern bathrooms with high-end fixtures. The kitchen is independent and fully equipped with quality appliances, offering plenty of storage and a functional countertop. The building has an integrated elevator for easy access, including from the underground parking. Located in a prime area of Puerto Banús, the apartment is close to luxury boutiques, restaurants, and beaches, with the nightlife just a short walk away. There's also the option to purchase an underground parking space. This property offers a combination of comfort and a convenient location.