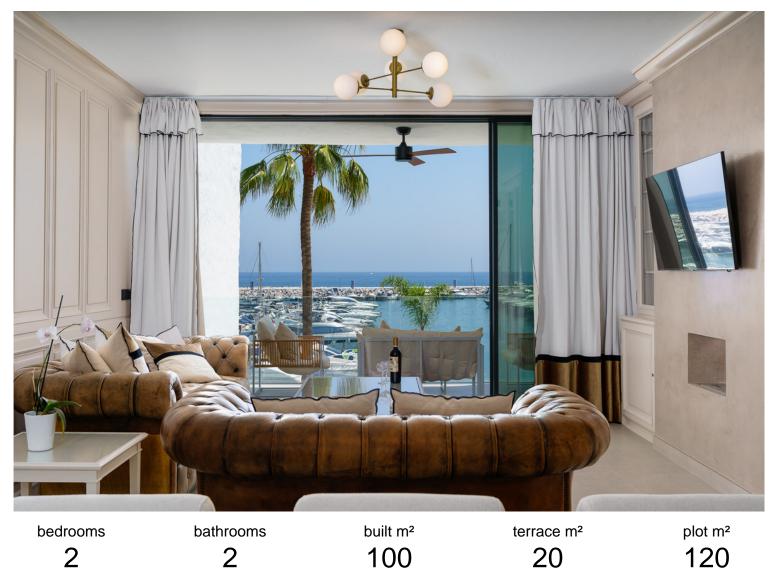

## PUERTO BANÚS

**IN PUERTO BANÚS** 

This frontline port apartment in Puerto Banús offers excellent views of the sea and marina, providing a great spot to take in the surroundings. This apartment has two spacious bedrooms with large windows that let in plenty of natural light. The master bedroom includes an en-suite bathroom. There are two modern bathrooms with high-end fixtures. The kitchen is independent and fully equipped with quality appliances, offering plenty of storage and a functional countertop. The building has an integrated elevator for easy access, including from the underground parking. Located in a prime area of Puerto Banús, the apartment is close to luxury boutiques, restaurants, and beaches, with the nightlife just a short walk away. There's also the option to purchase an underground parking space. This property offers a combination of comfort and a convenient location.