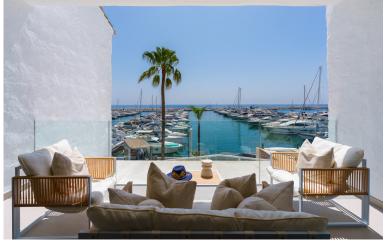

## PUERTO BANÚS

**IN PUERTO BANÚS** 

This frontline port apartment in Puerto Banús offers excellent views of the sea and marina, providing a great spot to take in the surroundings. This apartment has two spacious bedrooms with large windows that let in plenty of natural light. The master bedroom includes an en-suite bathroom. There are two modern bathrooms with high-end fixtures. The kitchen is independent and fully equipped with quality appliances, offering plenty of storage and a functional countertop. The building has an integrated elevator for easy access, including from the underground parking. Located in a prime area of Puerto Banús, the apartment is close to luxury boutiques, restaurants, and beaches, with the nightlife just a short walk away. There's also the option to purchase an underground parking space. This property offers a combination of comfort and a convenient location.