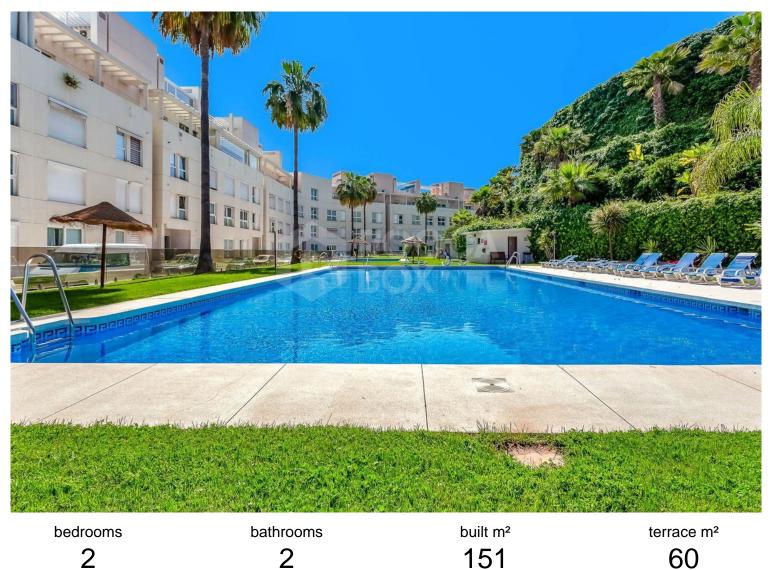

## IN NUEVA ANDALUCÍA

Located in La Corniche in the heart of Nueva Andalucia. This property has luxury qualities throughout and extensions with many improvements. It is set within an oasis of tranquillity yet just 5 minutes from Puerto Banús by car. This elevated two bedroom, ground floor apartment boasts spectacular views towards the sea, the La Concha mountain and surrounding golf courses. Luxuriously fully furnished down to the last detail and ready to move in. Includes Bang & Olufsen sound system, domotics system, hot and cold air conditioning throughout and underfloor heating in every room. Comfortable living area leading onto its private south east facing terrace with glass curtains to make an additional room and a private garden area. Two spacious bedrooms with two bathrooms, one of which is en-suite and fully fitted kitchen with high quality fittings and appliances. Large storage room and 2 ...